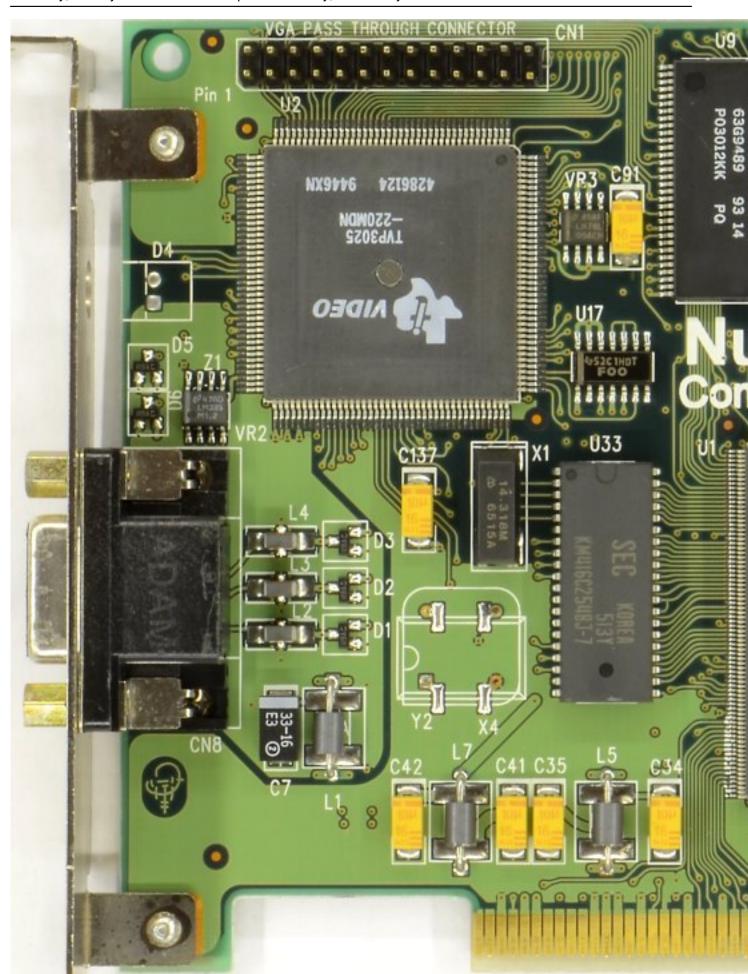

## Number Nine Imagine 128 + CL-GD5422-QC-D

Written by Vlask

Tuesday, 25 May 2010 18:26 - Last Updated Monday, 30 January 2012 19:26

Core: Imagine128 ?MHz 128bit + 2D CL-GD5422-80QC-D ?MHz ?bit

Memory: 4MB VRAM ?MHz 128bit + 2D 1MB DRAM ?MHz ?bit

Year: 1994 Bus: PCI

Made: Hong Kong Links: Tga3d Press Price: \$999

Note: 1st 128bit card

{webgallery}