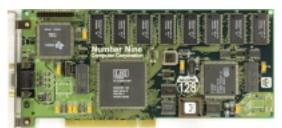

## Number Nine Imagine 128 + CL-GD5422-QC-D

Written by Vlask

Tuesday, 25 May 2010 18:26 - Last Updated Monday, 30 January 2012 19:26

Core: Imagine128 ?MHz 128bit + 2D CL-GD5422-80QC-D ?MHz ?bit

Memory: 4MB VRAM ?MHz 128bit + 2D 1MB DRAM ?MHz ?bit

Year: 1994 Bus: PCI

Made: Hong Kong Links: Tga3d Press Price: \$999

Note: 1st 128bit card

{webgallery}