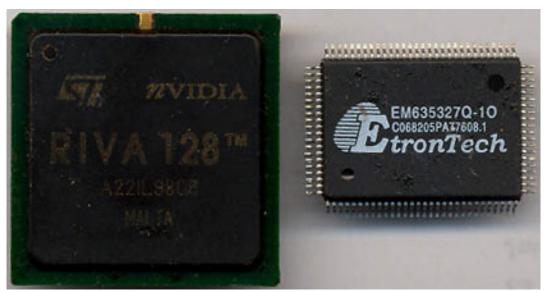

Written by Vlask Monday, 12 October 2009 21:48

Core: NV3 100MHz 128bit

Memory: 4MB SGR 100MHz 128bit Year: 1997 Bus: PCI / AGP1x

Made: SGS Thomson 350nm Malta Links: PDF datasheet Wikipedia Price: \$129

Bios: STB Velocity 128