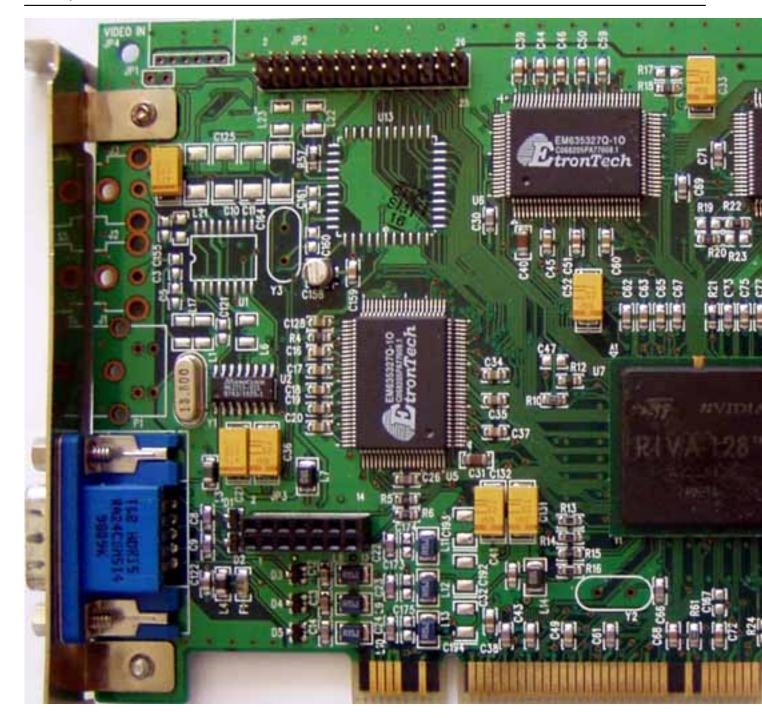

Written by Vlask Monday, 12 October 2009 21:48

Core: NV3 100MHz 128bit

Memory: 4MB SGR 100MHz 128bit Year: 1997 Bus: PCI / AGP1x

Made: SGS Thomson 350nm Malta Links: PDF datasheet Wikipedia Price: \$129

Bios: STB Velocity 128