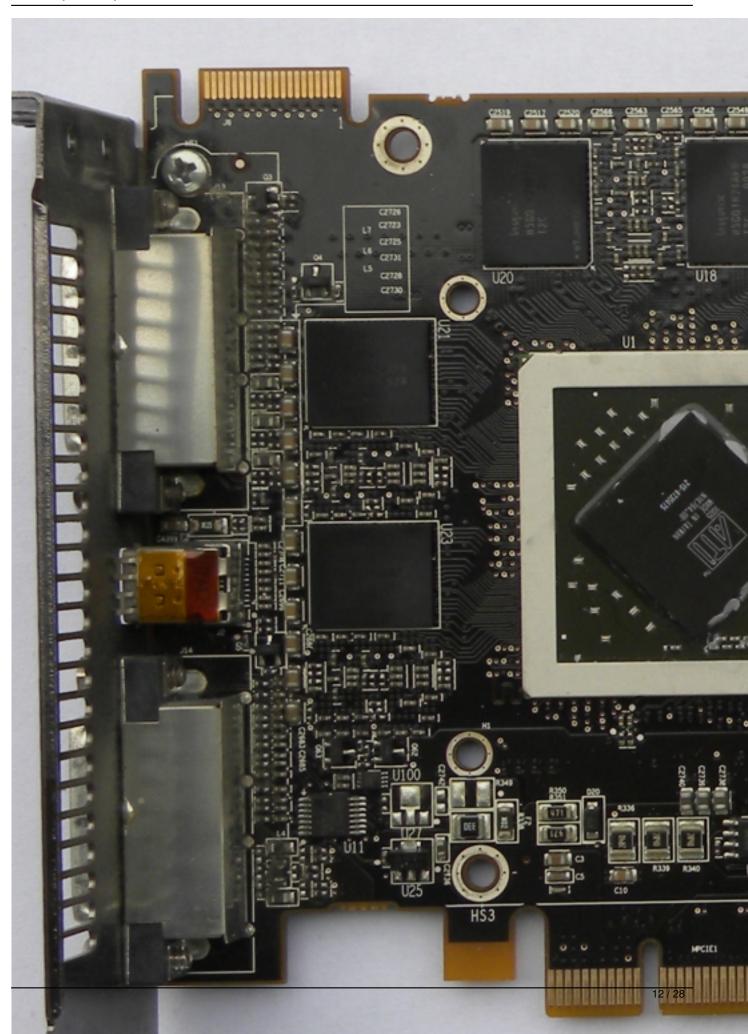

Written by Zaatharen Saturday, 17 May 2014 00:30

Core: 2x Hemlock XT 725MHz 256bit

Memory: 2GB GDDR5 4000MHz 256bit (1GB per GPU) Year: 2009 Bus: PCI-E 16x 2.1 Lit

ography: 40nm

**Transistors:** 

2154 milion per GPU

ROPs: 64 TMUs: 160 DirectX: 11 Unified shaders: 3200 (v 5.1) Memory bandwith: 25

6 GB/s **Special:** CrossFire

Pixel fillrate: 47040 MPixel/s Texel Fillrate: 117600 MTexel/s

ATI PowerPlay (BIOS)

State #1 GPU: 735 MHz, Memory: 1010 MHz (Boot)