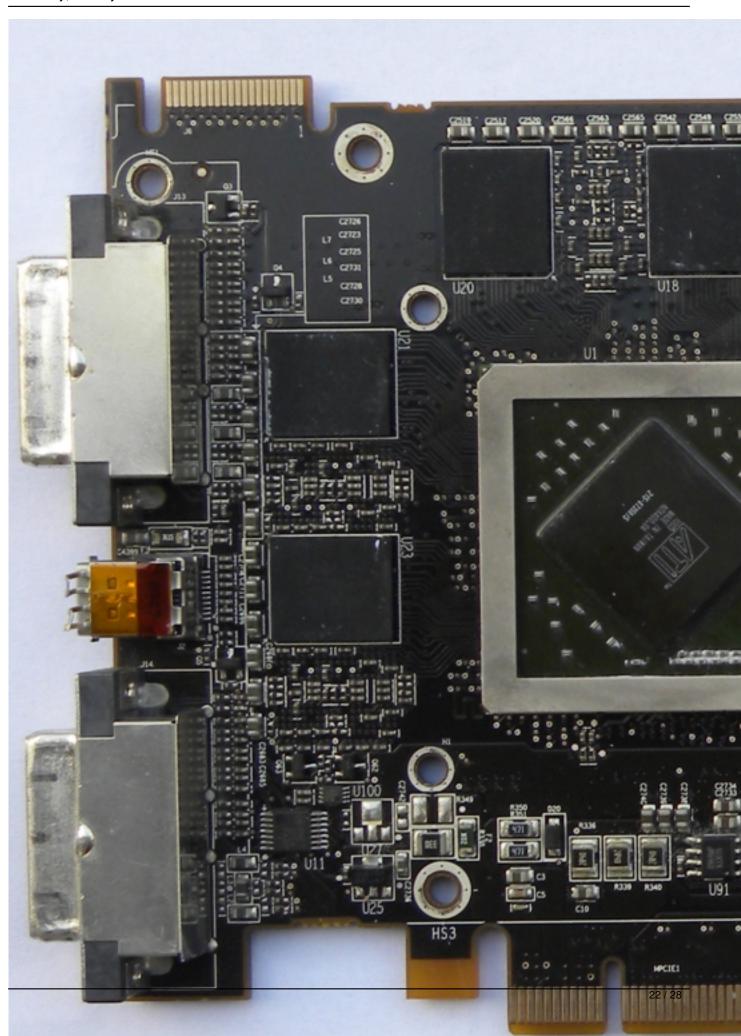

Written by Zaatharen Saturday, 17 May 2014 00:30

Core: 2x Hemlock XT 725MHz 256bit

Memory: 2GB GDDR5 4000MHz 256bit (1GB per GPU) Year: 2009 Bus: PCI-E 16x 2.1 Lit

ography: 40nm

**Transistors:** 

2154 milion per GPU

ROPs: 64 TMUs: 160 DirectX: 11 Unified shaders: 3200 (v 5.1) Memory bandwith: 25

6 GB/s **Special:** CrossFire

Pixel fillrate: 47040 MPixel/s Texel Fillrate: 117600 MTexel/s

ATI PowerPlay (BIOS)

State #1 GPU: 735 MHz, Memory: 1010 MHz (Boot)