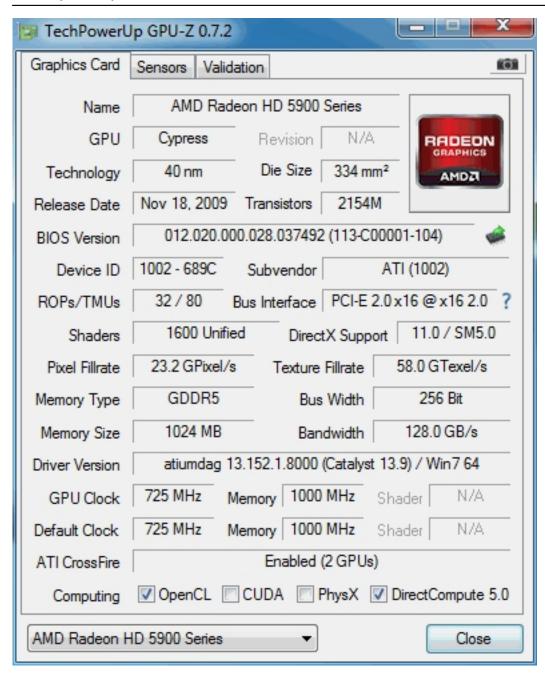

Written by Zaatharen Saturday, 17 May 2014 00:30

Core: 2x Hemlock XT 725MHz 256bit

Memory: 2GB GDDR5 4000MHz 256bit (1GB per GPU) Year: 2009 Bus: PCI-E 16x 2.1 Lit

ography: 40nm

**Transistors:** 

2154 milion per GPU

ROPs: 64 TMUs: 160 DirectX: 11 Unified shaders: 3200 (v 5.1) Memory bandwith: 25

6 GB/s **Special:** CrossFire

Pixel fillrate: 47040 MPixel/s Texel Fillrate: 117600 MTexel/s

ATI PowerPlay (BIOS)

State #1 GPU: 735 MHz, Memory: 1010 MHz (Boot)