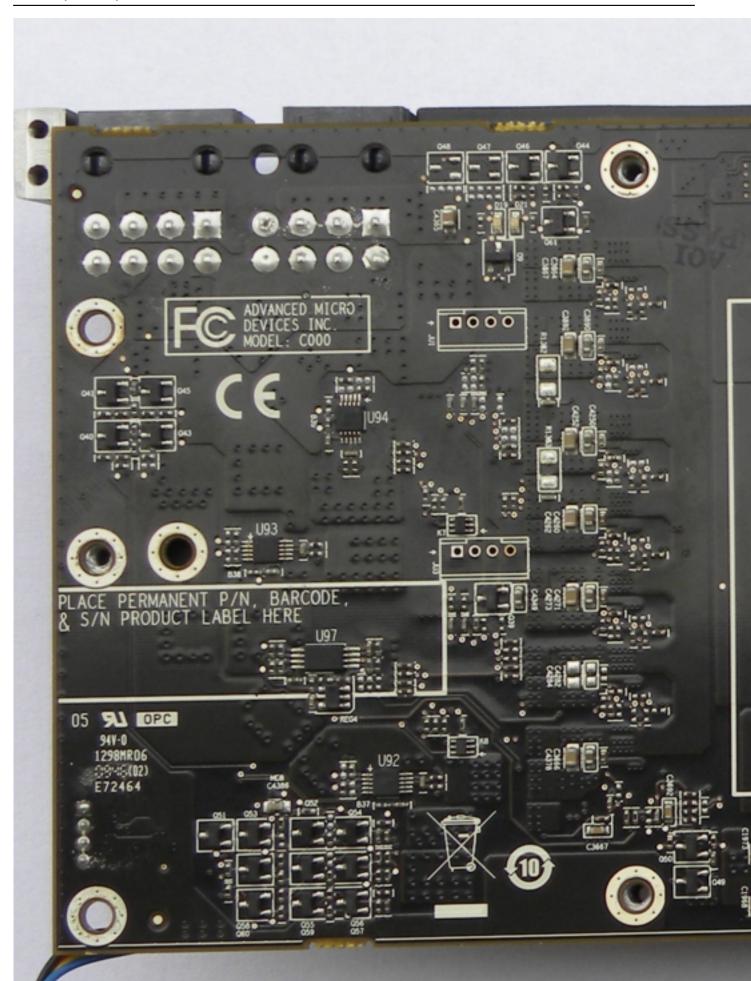

Written by Zaatharen Saturday, 17 May 2014 00:30

Core: 2x Hemlock XT 725MHz 256bit

Memory: 2GB GDDR5 4000MHz 256bit (1GB per GPU) Year: 2009 Bus: PCI-E 16x 2.1 Lit

ography: 40nm

**Transistors:** 

2154 milion per GPU

ROPs: 64 TMUs: 160 DirectX: 11 Unified shaders: 3200 (v 5.1) Memory bandwith: 25

6 GB/s **Special:** CrossFire

Pixel fillrate: 47040 MPixel/s Texel Fillrate: 117600 MTexel/s

ATI PowerPlay (BIOS)

State #1 GPU: 735 MHz, Memory: 1010 MHz (Boot)

State #2 GPU: 735 MHz, Memory: 1010 MHz

State #3 GPU: 400 MHz, Memory: 900 MHz (UVD)

State #4 GPU: 735 MHz, Memory: 1010 MHz State #5 GPU: 157 MHz, Memory: 300 MHz

{webgallery}