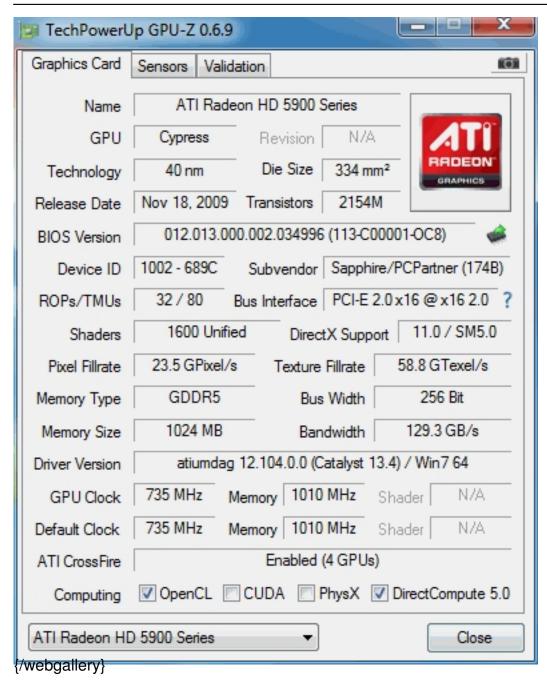

Written by Zaatharen Saturday, 17 May 2014 00:30

Core: 2x Hemlock XT 725MHz 256bit

Memory: 2GB GDDR5 4000MHz 256bit (1GB per GPU) Year: 2009 Bus: PCI-E 16x 2.1 Lit

ography: 40nm

**Transistors:** 

2154 milion per GPU

ROPs: 64 TMUs: 160 DirectX: 11 Unified shaders: 3200 (v 5.1) Memory bandwith: 25

6 GB/s **Special:** CrossFire

Pixel fillrate: 47040 MPixel/s Texel Fillrate: 117600 MTexel/s

ATI PowerPlay (BIOS)

State #1 GPU: 735 MHz, Memory: 1010 MHz (Boot)

State #2 GPU: 735 MHz, Memory: 1010 MHz

State #3 GPU: 400 MHz, Memory: 900 MHz (UVD)

State #4 GPU: 735 MHz, Memory: 1010 MHz State #5 GPU: 157 MHz, Memory: 300 MHz

{webgallery}