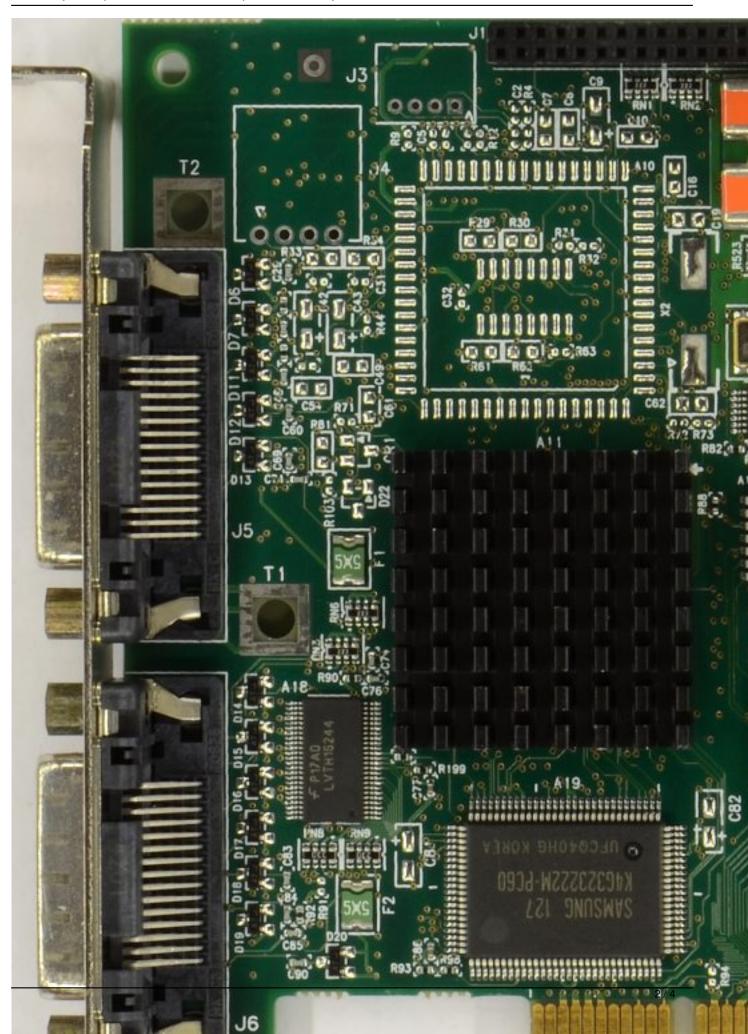

## Matrox 4x MGA-G200A-D2 MMS Quad

Written by Vlask Saturday, 10 April 2010 19:07 - Last Updated Tuesday, 27 March 2012 19:12

Core: 4xG200A-D2 (Calao) 62MHz 128bit

Memory: 4x8MB SGR 124MHz 64bit

Year: 1998 Bus: PCI

**Made:** 0,25 μm **Links:** none known **Note:** quad video card from 2001

{webgallery}

Written by Vlask Saturday, 10 April 2010 19:07 - Last Updated Tuesday, 27 March 2012 19:12

Written by Vlask Saturday, 10 April 2010 19:07 - Last Updated Tuesday, 27 March 2012 19:12