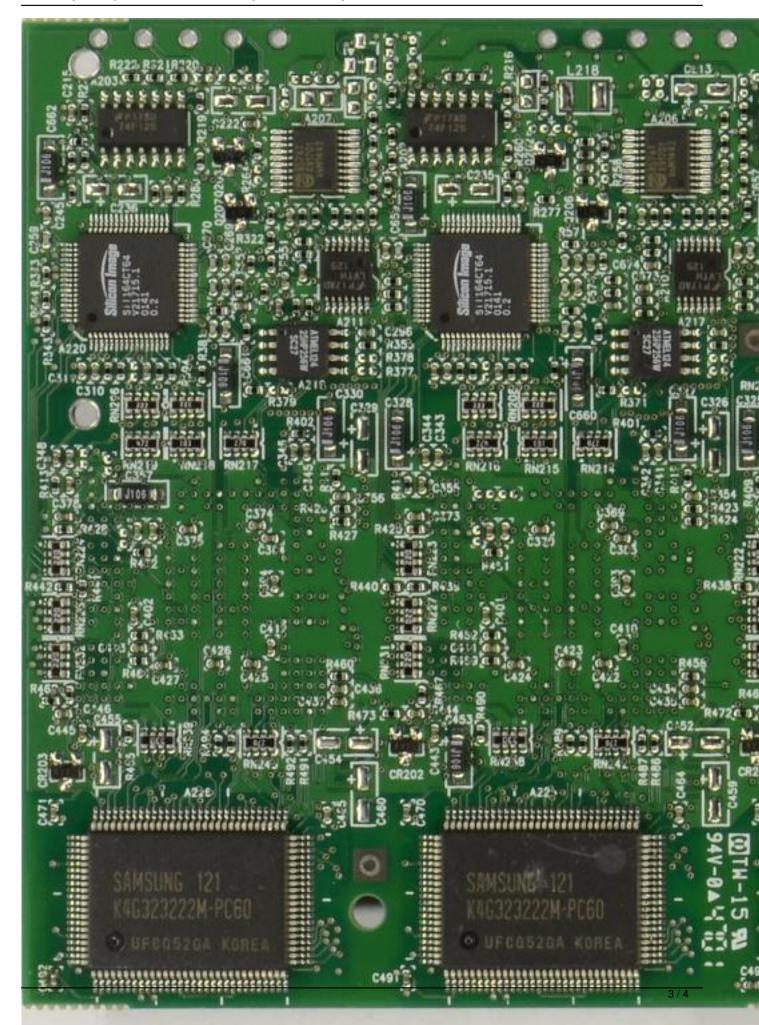

## Matrox 4x MGA-G200A-D2 MMS Quad

Written by Vlask Saturday, 10 April 2010 19:07 - Last Updated Tuesday, 27 March 2012 19:12

Core: 4xG200A-D2 (Calao) 62MHz 128bit

Memory: 4x8MB SGR 124MHz 64bit

Year: 1998 Bus: PCI

**Made:** 0,25 μm **Links:** none known **Note:** quad video card from 2001

{webgallery}

Written by Vlask Saturday, 10 April 2010 19:07 - Last Updated Tuesday, 27 March 2012 19:12

Written by Vlask Saturday, 10 April 2010 19:07 - Last Updated Tuesday, 27 March 2012 19:12