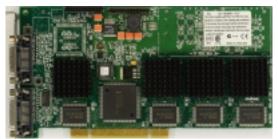

## Matrox 4x MGA-G200A-D2 MMS Quad

Written by Vlask Saturday, 10 April 2010 19:07 - Last Updated Tuesday, 27 March 2012 19:12

Core: 4xG200A-D2 (Calao) 62MHz 128bit

Memory: 4x8MB SGR 124MHz 64bit

Year: 1998 Bus: PCI

**Made:** 0,25 μm **Links:** none known **Note:** quad video card from 2001

{webgallery}

Written by Vlask Saturday, 10 April 2010 19:07 - Last Updated Tuesday, 27 March 2012 19:12

Written by Vlask Saturday, 10 April 2010 19:07 - Last Updated Tuesday, 27 March 2012 19:12