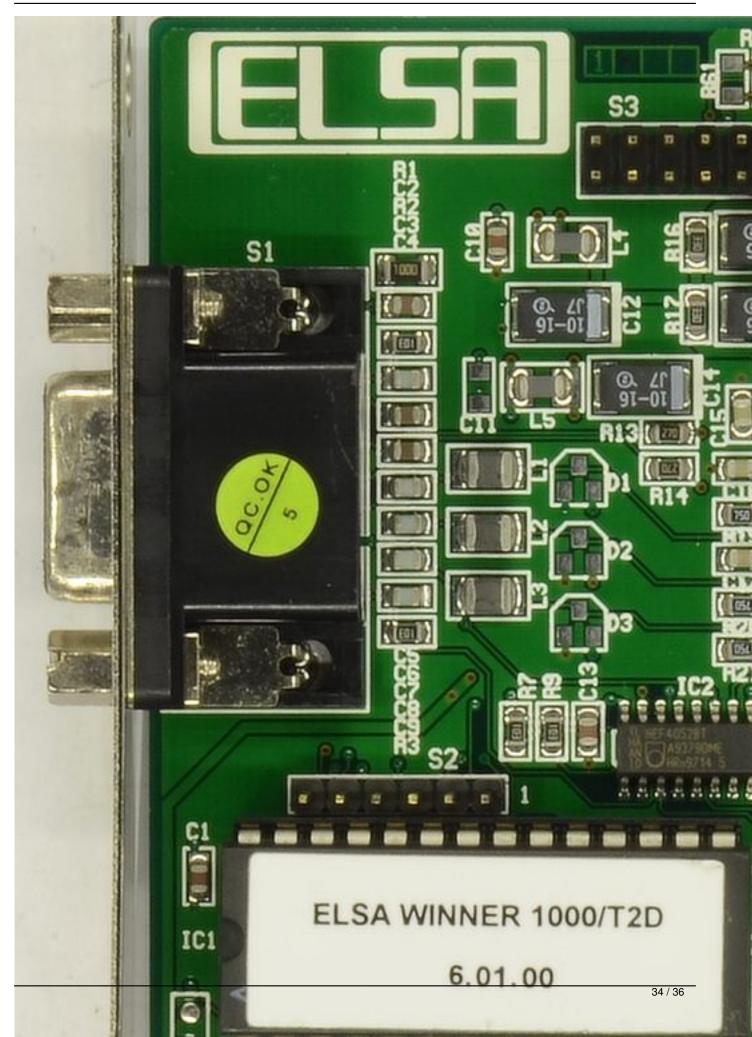

Core: 86C775 50-65MHz 64bit Memory: 1-2MB FPM/EDO 50-65MHz 64bit Year: 1996 Bus: PCI Made: Taiwan Links: Pdf

{webgallery}

Written by Vlask Tuesday, 13 July 2010 09:18 - Last Updated Sunday, 15 April 2012 21:16