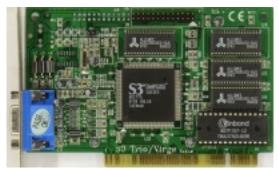

Core: 86C775 50-65MHz 64bit Memory: 1-2MB FPM/EDO 50-65MHz 64bit Year: 1996 Bus: PCI Made: Taiwan Links: Pdf

{webgallery}

Written by Vlask Tuesday, 13 July 2010 09:18 - Last Updated Sunday, 15 April 2012 21:16