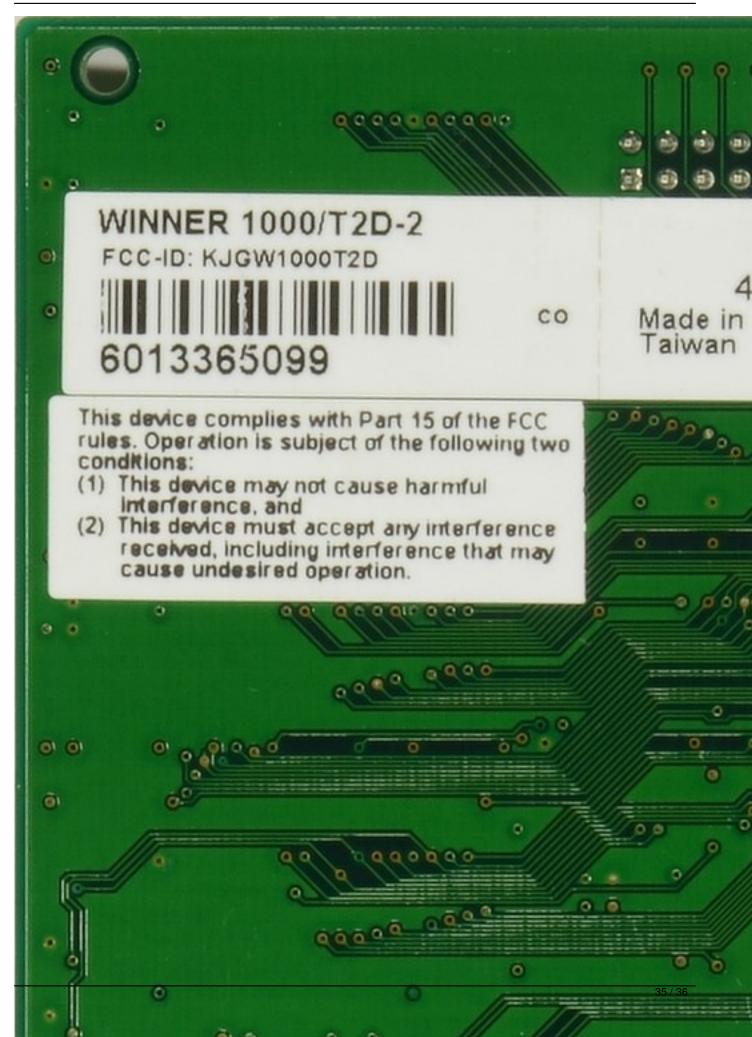

Core: 86C775 50-65MHz 64bit Memory: 1-2MB FPM/EDO 50-65MHz 64bit Year: 1996 Bus: PCI Made: Taiwan Links: Pdf

{webgallery}

Written by Vlask Tuesday, 13 July 2010 09:18 - Last Updated Sunday, 15 April 2012 21:16