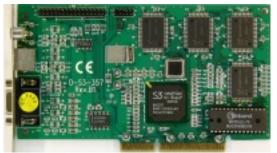

Written by palcal

Friday, 30 July 2010 22:20 - Last Updated Monday, 14 May 2012 18:18

Core: 86C357 99MHz 64bit

Memory: 2/4MB SGRAM 99MHz 64bit

**Year:** 1997 **Bus:** AGP 1x

Made: Philippines Links: Info Note: (321) core 90MHz memory 90MHz