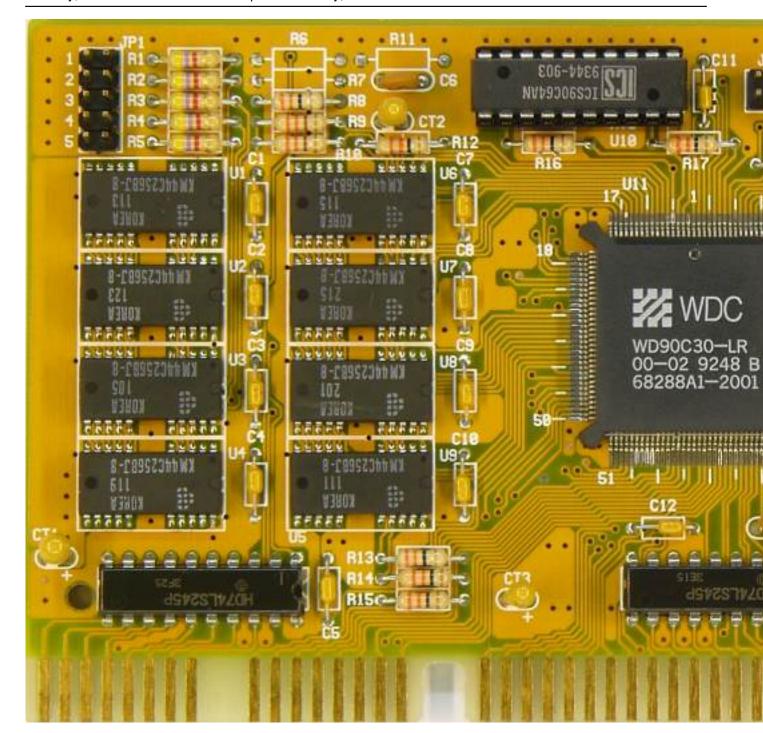

## Western Digital WD90C30-LR

Written by Vlask Sunday, 13 June 2010 10:44 - Last Updated Sunday, 13 June 2010 10:47

Core: WD90C30-LR ?MHz ?bit

Memory: 1MB ?MHz ?bit Year: 1992 Bus: ISA 16bit

Made: Korea Links: none known