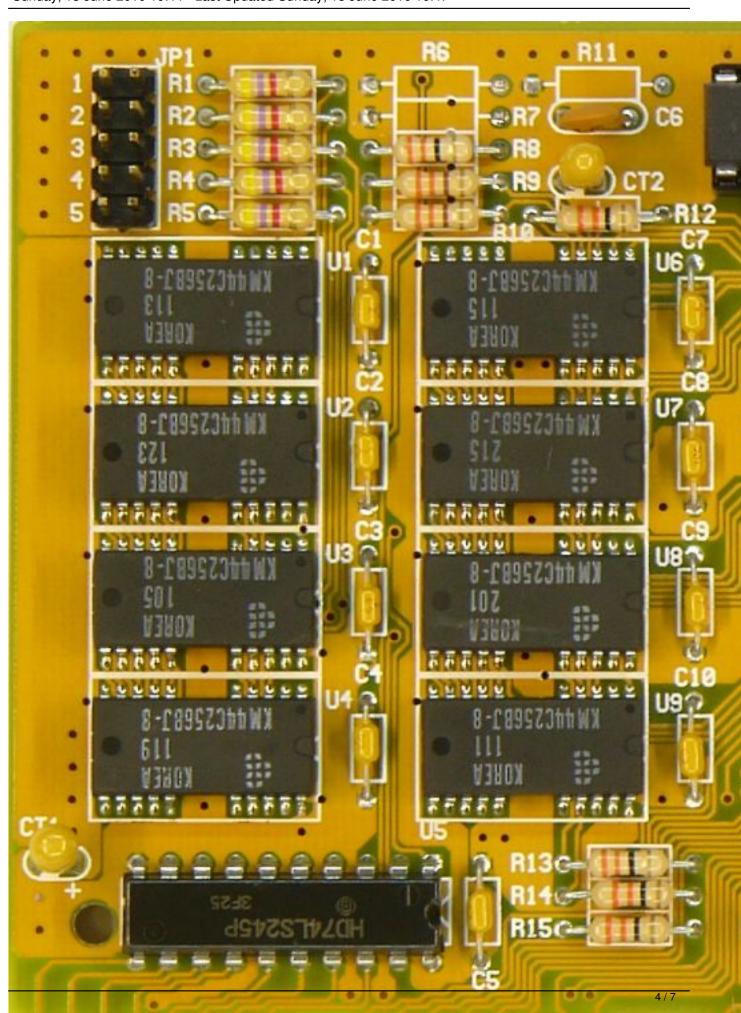

## Western Digital WD90C30-LR

Written by Vlask Sunday, 13 June 2010 10:44 - Last Updated Sunday, 13 June 2010 10:47

Core: WD90C30-LR ?MHz ?bit

Memory: 1MB ?MHz ?bit Year: 1992 Bus: ISA 16bit

Made: Korea Links: none known