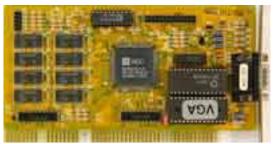

## Western Digital WD90C30-LR

Written by Vlask Sunday, 13 June 2010 10:44 - Last Updated Sunday, 13 June 2010 10:47

Core: WD90C30-LR ?MHz ?bit

Memory: 1MB ?MHz ?bit Year: 1992 Bus: ISA 16bit

Made: Korea Links: none known