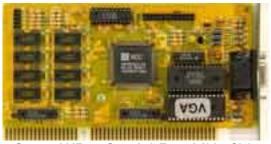

## Western Digital WD90C31A-LR

Written by Vlask Sunday, 13 June 2010 11:06 - Last Updated Wednesday, 07 August 2013 18:54

Core: WD90C31A-LR 80MHz ?bit

Memory: 1MB 50MHz 32bit Year: 1992 Bus: ISA 16bit

Made: 900nm Malaysia Links: Gbooks Datasheet