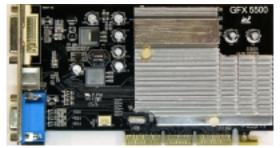

## nVIDIA geForce FX5500

Written by palcal

Monday, 25 October 2010 22:02 - Last Updated Monday, 25 October 2010 22:26

Core: NV34 270MHz 256bit

Memory: 256MB DDR 400MHz 128bit

Year: 2004 Bus: AGP 8x

Made: TSMC 0,15 μm Taiwan Links: <u>Tweaknews</u> <u>Guru3D</u>