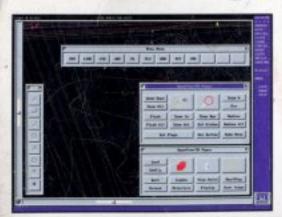

# **MGA Windows Producti**

|                                                                                   |                                                                        | Milk Cantrol Panel                                                                     |              |
|-----------------------------------------------------------------------------------|------------------------------------------------------------------------|----------------------------------------------------------------------------------------|--------------|
| Display<br>O Sebuette<br>O Intovates<br>O Intovates<br>O Intovates<br>O Intovates | Visitual designs -<br>O 640x488<br>O 768x576<br>O 800x688<br>O 100x128 | Collect<br>O 6 Set 256 collect<br>O 6 Set 900P<br>O 16 Set 900P<br>O 26 Set 16 7M coll |              |
| O 1396/182#<br>O 1606/1290<br>O 1/50<br>O 1/50<br>O 1/00                          | 0 1054248<br>0 105641634<br>0 105641634<br>0 106641308                 | Facts<br>O Tandi tost<br>O Leopi tast                                                  | CHER GRAPHIC |
| NodeSHICE<br>Star HodeSHICE<br>Mode 1971 Mode 1973<br>EthorMac2 B 1024/1024 B     |                                                                        | Paulitics<br>C the Paulitics Holing.<br>Zoos (F12)                                     |              |
| Made 2378)                                                                        | Node 41                                                                | FIN                                                                                    | -            |

### Control Panel and Instant ModeSwitch

Switch resolutions and color depth on-the-fly using MGA's practical Control Panel!

Changez de résolution et de profondeur de couleur «à la volée», grâce au tableau de contrôle pratique du MGA.

Änderung der Auflösungen und Farbtiefen ohne Windows neu zu starten (on-the-fly) durch den praktischen Control Panel der MGA.