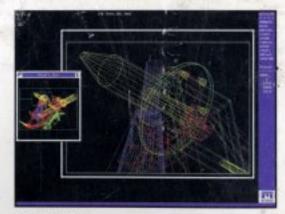

#### **Bird's Eye View**

Scan and check your drawing in smooth real-time as you n cursor with DynaView's Bird's Eye window.

Parcourez et vérifiez votre dessin en temps réel, en dép curseur avec la fenêtre panoramique Bird's Eye de Dyna

Überblicken und überprüfen Sie Ihre CAD-Zeichnung au Blick in Echtzeit mit dem DynaView Bird's Eye Fenster.

Written by Pirx Saturday, 22 September 2012 18:38 - Last Updated Monday, 24 September 2012 18:35