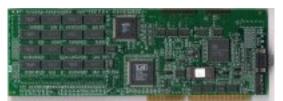

alias: MGA-IMP/3/A/H **Core:** 1x IS-DUBIC & 1x IS-TITAN ?MHz 64bit **Memory:** 3MB VRAM ?MHz 64bit (?) **Year:** 1993 **Bus:** ISA 16bit basic 3D-acceleration capabilities e.g. DynaView 3D (no Direct3D nor OpenGL-support) information on that is highly appriceated **Links:** <u>some information on those cards here</u>

note: little plastic heatsink on IS-TITAN removed before scanning (scanner doesn't like it)

{webgallery}

Written by Pirx

Saturday, 22 September 2012 18:38 - Last Updated Monday, 24 September 2012 18:35

| 465-01 | M1 M2 M2                                                                                                             |
|--------|----------------------------------------------------------------------------------------------------------------------|
| REV A  |                                                                                                                      |
| MADE   | JAPAN 9320<br>HM538123AJ-8<br>A2005910                                                                               |
|        |                                                                                                                      |
|        | 92<br>4<br>92<br>4<br>9331<br>4<br>4<br>4<br>4<br>4<br>5<br>90<br>90<br>90<br>90<br>90<br>90<br>90<br>90<br>90<br>90 |
|        |                                                                                                                      |