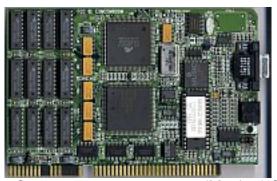

Written by Pirx Wednesday, 19 September 2012 18:58 - Last Updated Wednesday, 19 September 2012 19:10

Core: 28800-6 & 38800-1 (Mach 8) ?MHz ?bit Memory: 1MB DRAM ?MHz ?bit Year: 1991 Bus: ISA 16bit

{webgallery}