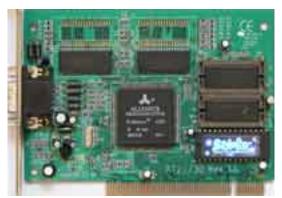

## Alliance Semiconductor ProMotion aT25

Written by Vlask Sunday, 06 December 2009 14:50 - Last Updated Wednesday, 24 August 2011 00:23

Core: ProMotion aT25 45,68MHz 128bit

Memory: 2MB EDO ?MHz 64bit

Year: 1997 Bus: PCI

Made: ? Links: none known

Bios: Alliance

{webgallery}

Written by Vlask

Sunday, 06 December 2009 14:50 - Last Updated Wednesday, 24 August 2011 00:23

Sunday, 06 December 2009 14:50 - Last Updated Wednesday, 24 August 2011 00:23