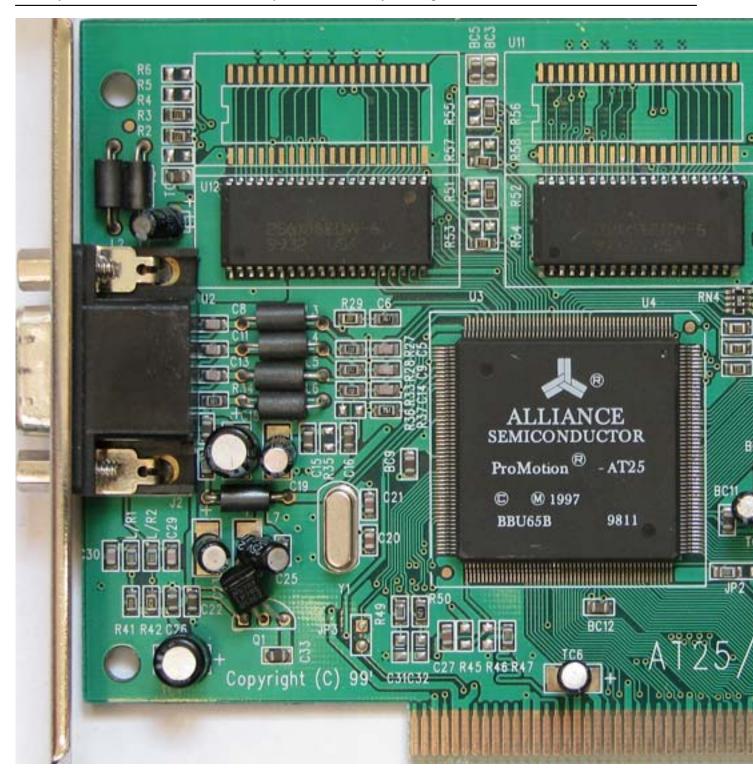

## Alliance Semiconductor ProMotion aT25

Written by Vlask Sunday, 06 December 2009 14:50 - Last Updated Wednesday, 24 August 2011 00:23

Core: ProMotion aT25 45,68MHz 128bit

Memory: 2MB EDO ?MHz 64bit

Year: 1997 Bus: PCI

Made: ? Links: none known

Bios: Alliance

{webgallery}

Written by Vlask

Sunday, 06 December 2009 14:50 - Last Updated Wednesday, 24 August 2011 00:23

Sunday, 06 December 2009 14:50 - Last Updated Wednesday, 24 August 2011 00:23