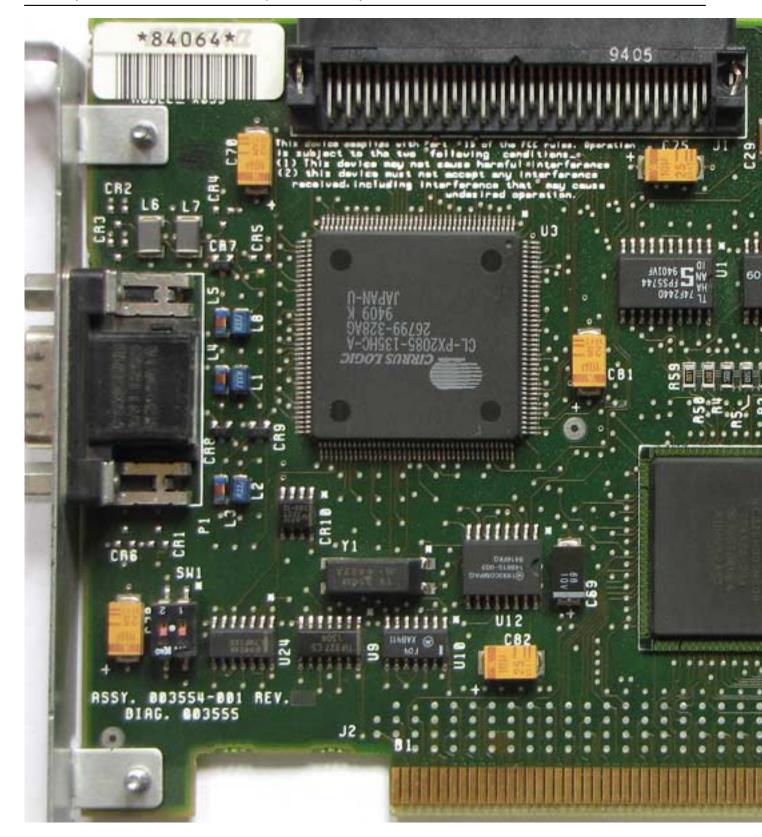

Note: graphic controler is Motorola, Cirrus is for integrated SCSI wrong, just check comment...

{webgallery}

Written by Vlask Saturday, 20 March 2010 12:01 - Last Updated Thursday, 14 March 2013 23:05

Written by Vlask Saturday, 20 March 2010 12:01 - Last Updated Thursday, 14 March 2013 23:05