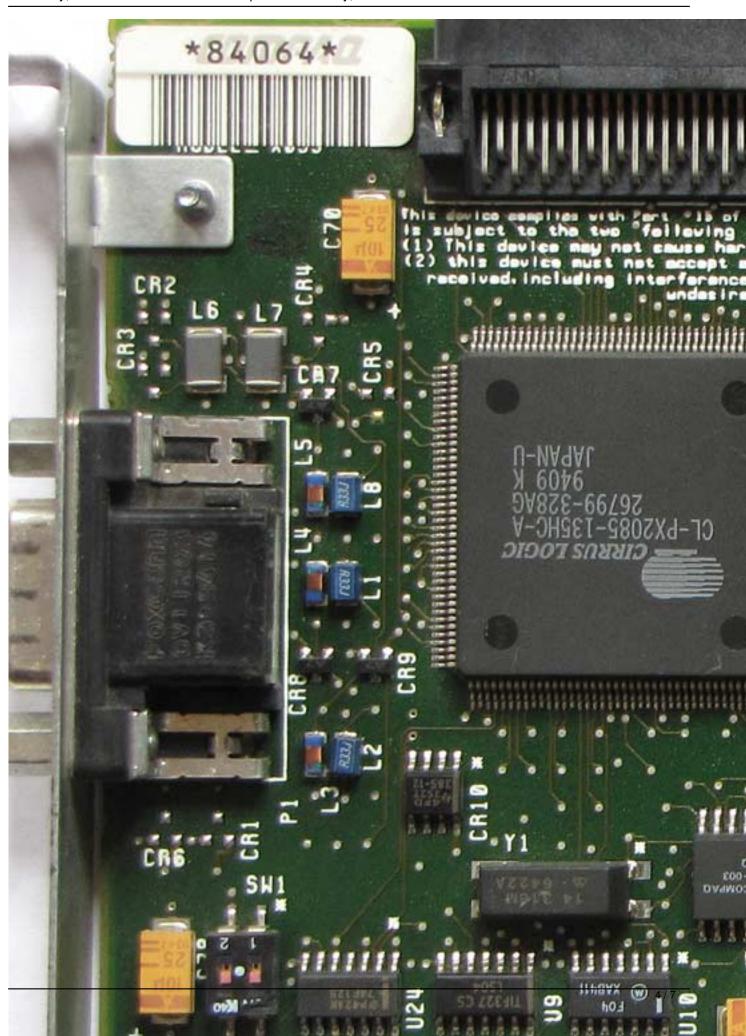

Note: graphic controler is Motorola, Cirrus is for integrated SCSI wrong, just check comment...

{webgallery}

Written by Vlask Saturday, 20 March 2010 12:01 - Last Updated Thursday, 14 March 2013 23:05

Written by Vlask Saturday, 20 March 2010 12:01 - Last Updated Thursday, 14 March 2013 23:05