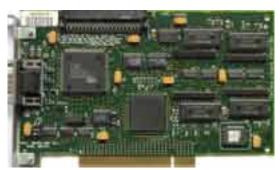

Written by Vlask Saturday, 20 March 2010 12:01 - Last Updated Thursday, 14 March 2013 23:05

Core: Motorola XC02 ?MHz ?bit

Memory: 1MB ?MHz ?bit Year: 1993 Bus: PCI

Made: Japan Links: none known

Bios: Compaq

Note: graphic controler is Motorola, Cirrus is for integrated SCSI wrong, just check comment...

{webgallery}

Written by Vlask Saturday, 20 March 2010 12:01 - Last Updated Thursday, 14 March 2013 23:05

Written by Vlask Saturday, 20 March 2010 12:01 - Last Updated Thursday, 14 March 2013 23:05