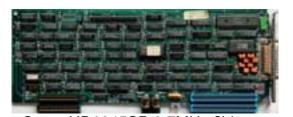

## Hitachi HD6845SP

Written by Vlask Saturday, 15 September 2012 12:21 - Last Updated Sunday, 10 February 2013 18:14

Core: HD6845SP 3,7MHz ?bit
Memory: 64?kB DRAM ?MHz ?bit
Year: 1984 Bus: modified ISA 16bit
Made: Japan Links: PDF mastodonpc

Note: mono video card from Olivetti M24 computer (IBM XT clone). Card also powers monitor

through single cable together with video signals.

Gift from ExtraHardware.cz

{webgallery}

Saturday, 15 September 2012 12:21 - Last Updated Sunday, 10 February 2013 18:14