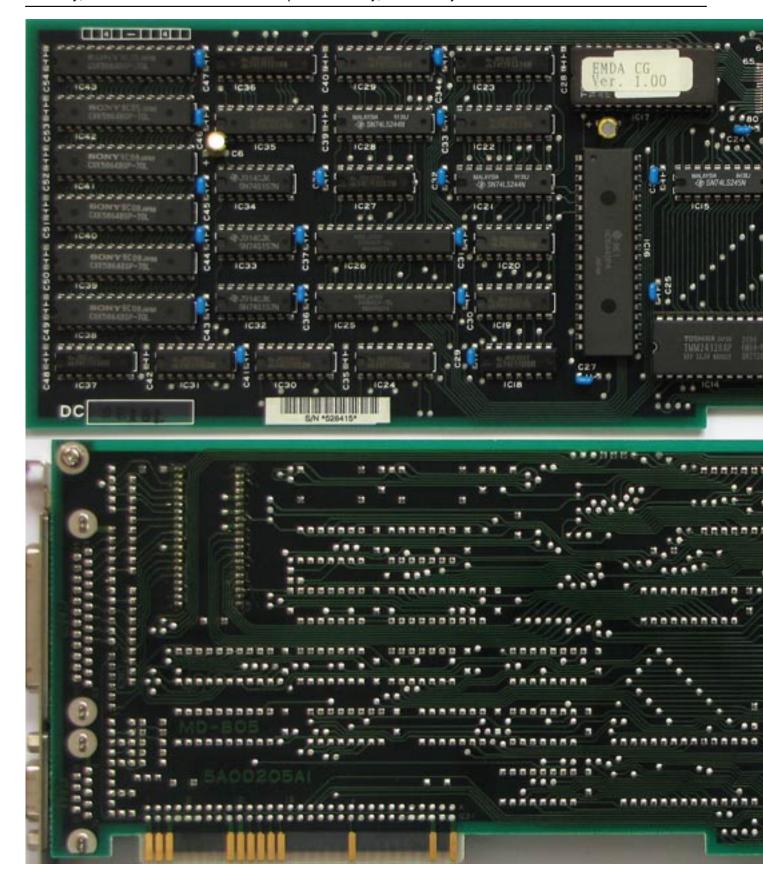

Written by Vlask

Saturday, 12 December 2009 13:12 - Last Updated Sunday, 10 February 2013 18:17

Core: HD6445P4 ?MHz ?bit Memory: 64kB ?MHz ?bit Year: 1986 Bus: ISA 8bit Made: Japan Links: Pdf info

{webgallery}