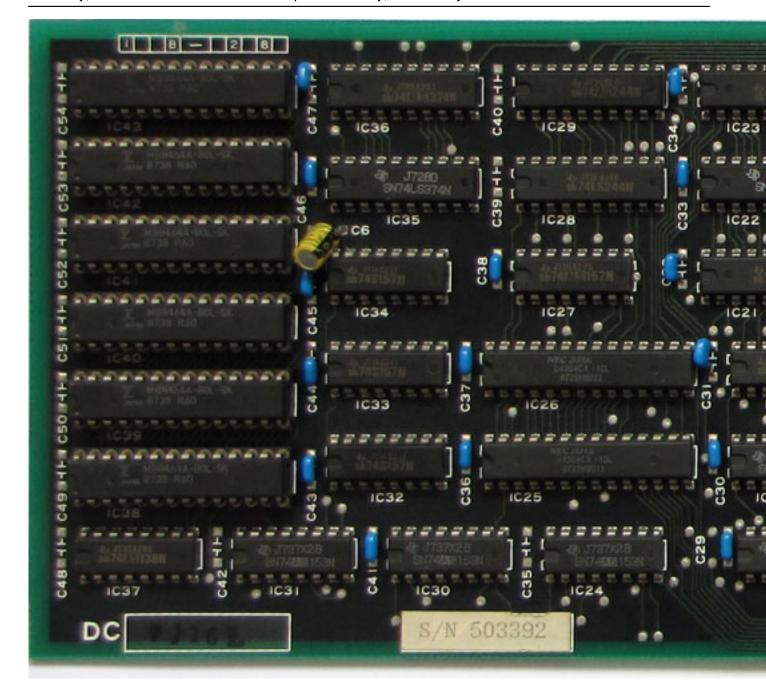

Written by Vlask

Saturday, 12 December 2009 13:12 - Last Updated Sunday, 10 February 2013 18:17

Core: HD6445P4 ?MHz ?bit Memory: 64kB ?MHz ?bit Year: 1986 Bus: ISA 8bit Made: Japan Links: Pdf info

{webgallery}