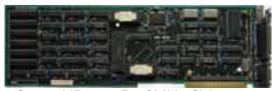

Written by Vlask

Saturday, 12 December 2009 13:12 - Last Updated Sunday, 10 February 2013 18:17

Core: HD6445P4 ?MHz ?bit Memory: 64kB ?MHz ?bit Year: 1986 Bus: ISA 8bit Made: Japan Links: Pdf info

{webgallery}