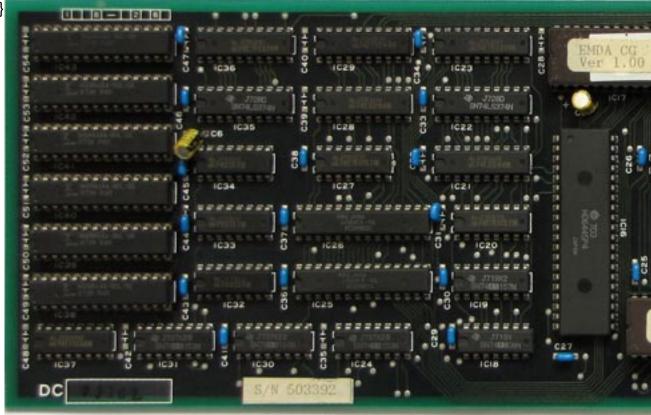

Written by Vlask

Saturday, 12 December 2009 13:12 - Last Updated Sunday, 10 February 2013 18:17

Core: HD6445P4 ?MHz ?bit Memory: 64kB ?MHz ?bit Year: 1986 Bus: ISA 8bit Made: Japan Links: Pdf info

{webgallery}