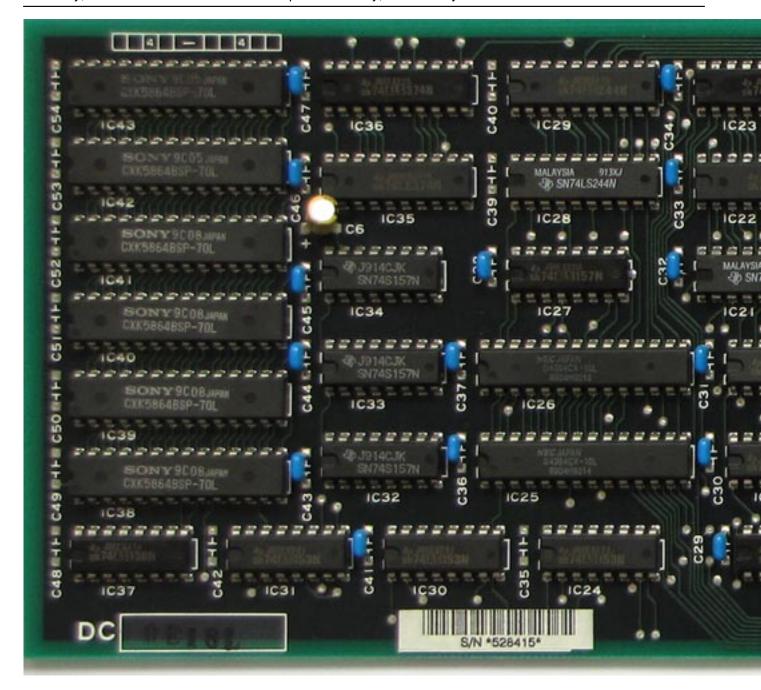

Written by Vlask

Saturday, 12 December 2009 13:12 - Last Updated Sunday, 10 February 2013 18:17

Core: HD6445P4 ?MHz ?bit Memory: 64kB ?MHz ?bit Year: 1986 Bus: ISA 8bit Made: Japan Links: Pdf info

{webgallery}