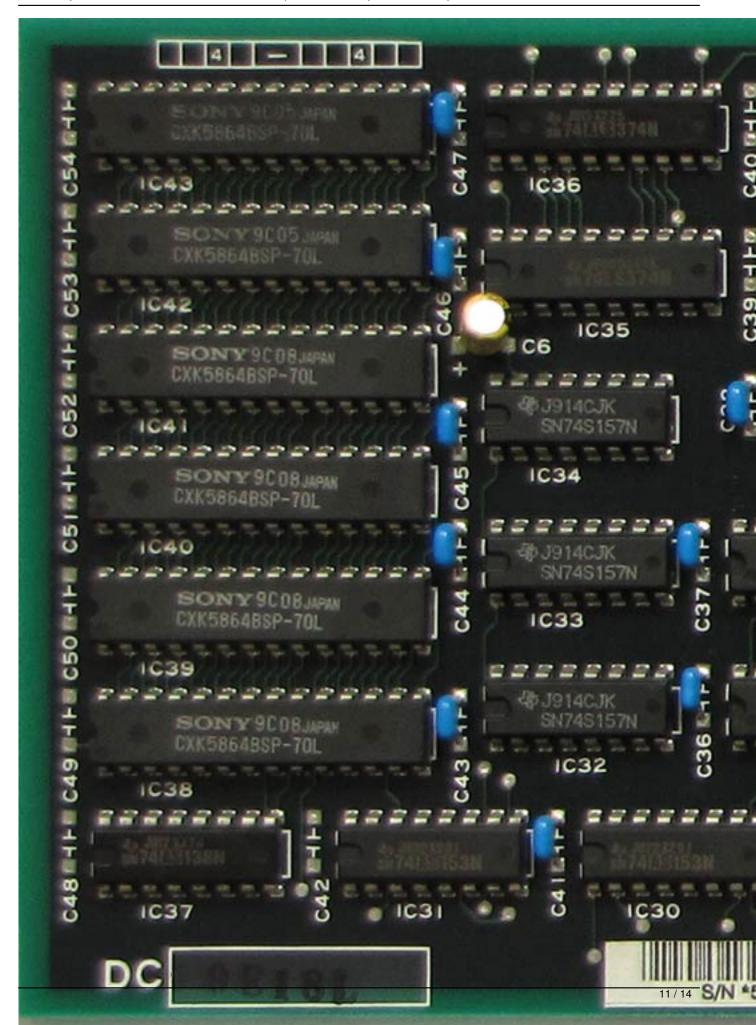

Written by Vlask

Saturday, 12 December 2009 13:12 - Last Updated Sunday, 10 February 2013 18:17

Core: HD6445P4 ?MHz ?bit Memory: 64kB ?MHz ?bit Year: 1986 Bus: ISA 8bit Made: Japan Links: Pdf info

{webgallery}