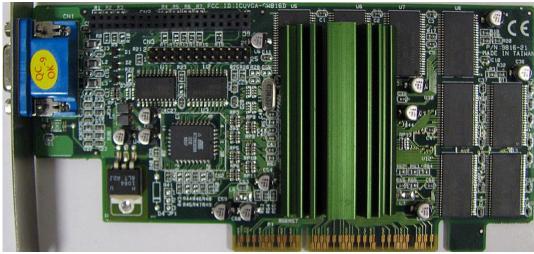

## 3Dfx Voodoo Banshee

Written by Vlask

Monday, 21 September 2009 21:50 - Last Updated Thursday, 25 July 2013 11:11

Core: 100MHz 128bit

Memory: 16MB SDRAM (SGRAM) 100MHz 128bit

**Year:** 1998 **Bus:** AGP 1x (PCI)

Made: 0,35 µm TSMC Links: Czech English Press Datasheet 2D Databook Reference

board

Bios: Gainward+A-Trend

{webgallery}

Written by Vlask

Monday, 21 September 2009 21:50 - Last Updated Thursday, 25 July 2013 11:11