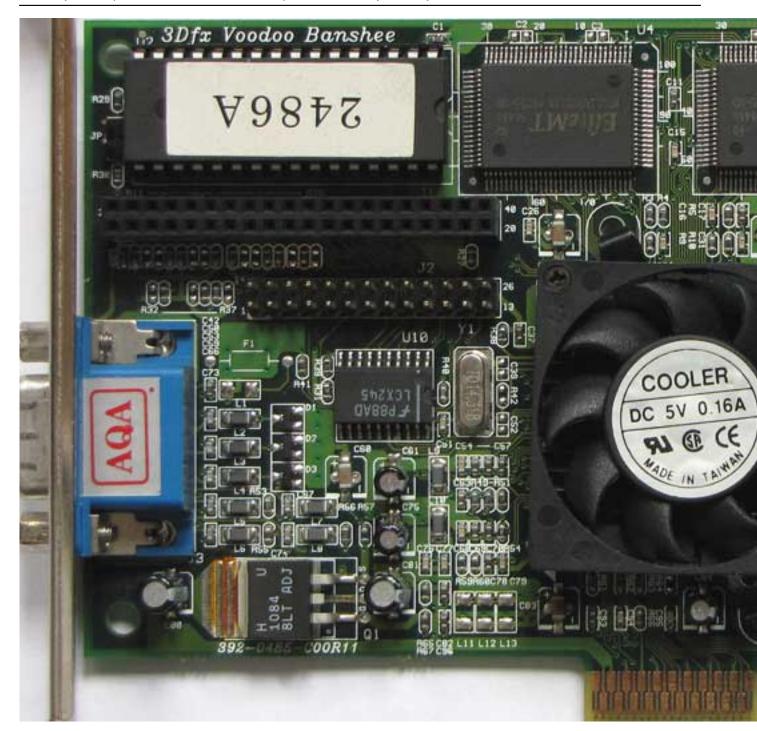

## 3Dfx Voodoo Banshee

Written by Vlask

Monday, 21 September 2009 21:50 - Last Updated Thursday, 25 July 2013 11:11

Core: 100MHz 128bit

Memory: 16MB SDRAM (SGRAM) 100MHz 128bit

**Year:** 1998 **Bus:** AGP 1x (PCI)

Made: 0,35 µm TSMC Links: Czech English Press Datasheet 2D Databook Reference

board

Bios: Gainward+A-Trend

{webgallery}

Written by Vlask

Monday, 21 September 2009 21:50 - Last Updated Thursday, 25 July 2013 11:11