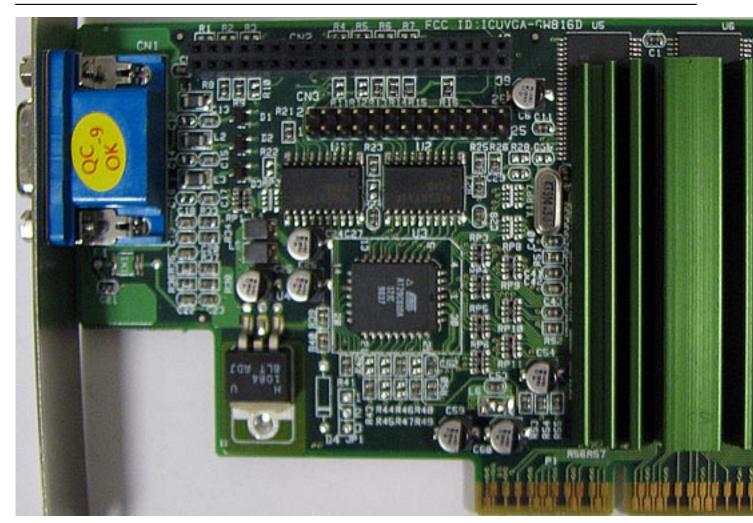

## 3Dfx Voodoo Banshee

Written by Vlask

Monday, 21 September 2009 21:50 - Last Updated Thursday, 25 July 2013 11:11

Core: 100MHz 128bit

Memory: 16MB SDRAM (SGRAM) 100MHz 128bit

**Year:** 1998 **Bus:** AGP 1x (PCI)

Made: 0,35 µm TSMC Links: Czech English Press Datasheet 2D Databook Reference

board

Bios: Gainward+A-Trend

{webgallery}

Written by Vlask

Monday, 21 September 2009 21:50 - Last Updated Thursday, 25 July 2013 11:11