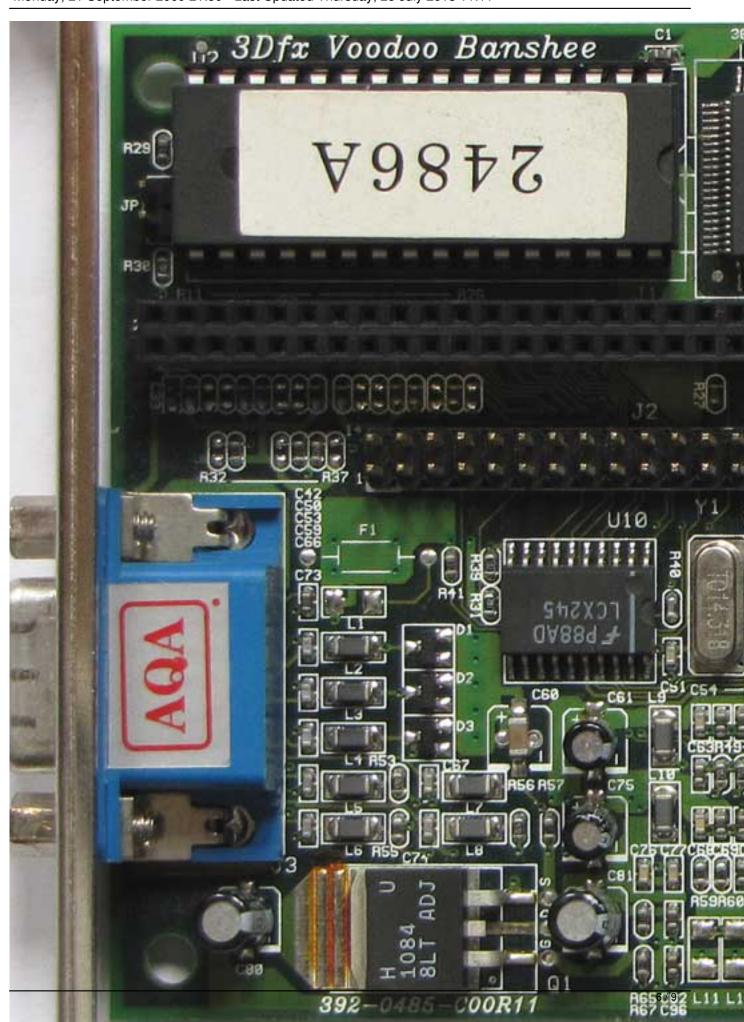

## 3Dfx Voodoo Banshee

Written by Vlask

Monday, 21 September 2009 21:50 - Last Updated Thursday, 25 July 2013 11:11

Core: 100MHz 128bit

Memory: 16MB SDRAM (SGRAM) 100MHz 128bit

**Year:** 1998 **Bus:** AGP 1x (PCI)

Made: 0,35 µm TSMC Links: Czech English Press Datasheet 2D Databook Reference

board

Bios: Gainward+A-Trend

{webgallery}

Written by Vlask

Monday, 21 September 2009 21:50 - Last Updated Thursday, 25 July 2013 11:11