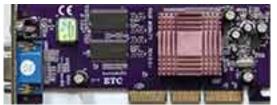

## **ATI Rage Mobility-C**

Written by Vlask

Sunday, 13 October 2013 11:45 - Last Updated Sunday, 13 October 2013 11:56

Core: ATI Rage Mobility-C ?MHz ?bit

Memory: 8MB SDR ?MHz 64bit

**Year:** 1999 **Bus:** AGP 2x

Made: Taiwan Links: Press Programmerguide Opengl

Bios: Ati

Note: Not sure about chip, in win detected as Mobility-C, cant check without destroying card

{webgallery}