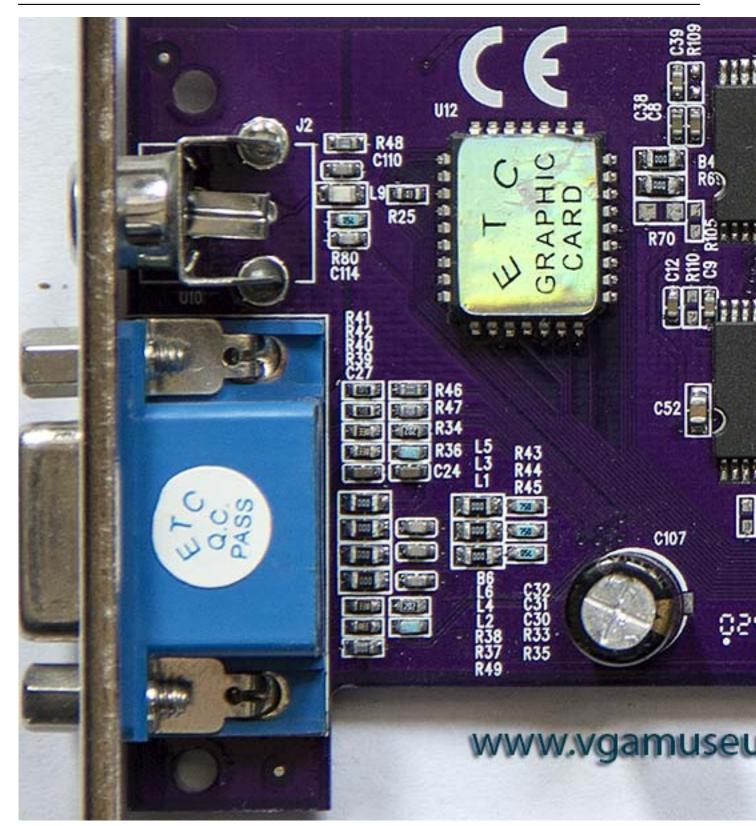

## **ATI Rage Mobility-C**

Written by Vlask

Sunday, 13 October 2013 11:45 - Last Updated Sunday, 13 October 2013 11:56

Core: ATI Rage Mobility-C ?MHz ?bit

Memory: 8MB SDR ?MHz 64bit

**Year:** 1999 **Bus:** AGP 2x

Made: Taiwan Links: Press Programmerguide Opengl

Bios: Ati

Note: Not sure about chip, in win detected as Mobility-C, cant check without destroying card

{webgallery}