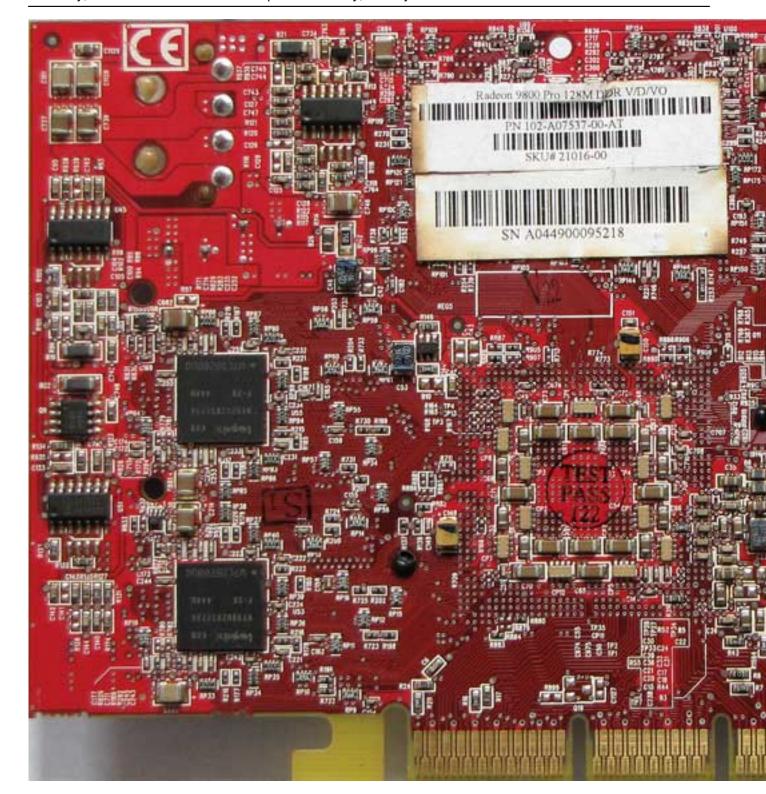

## ATI Radeon 9800 Pro

Written by Vlask

Tuesday, 23 March 2010 00:02 - Last Updated Monday, 06 May 2013 22:48

Core: R350/R360 378/380MHz ?bit

Memory: 128/256MB DDR 680MHz / DDR2 702MHz 256bit

**Year:** 2003 **Bus:** AGP 8x

Made: TSMC 150nm Taiwan Links: Techspot

Bios: HIS

Variants: HIS - 256MB DDR2 702MHz R350 378MHz

{webgallery}

Tuesday, 23 March 2010 00:02 - Last Updated Monday, 06 May 2013 22:48