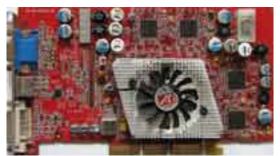

## ATI Radeon 9800 Pro

Written by Vlask

Tuesday, 23 March 2010 00:02 - Last Updated Monday, 06 May 2013 22:48

Core: R350/R360 378/380MHz ?bit

Memory: 128/256MB DDR 680MHz / DDR2 702MHz 256bit

**Year:** 2003 **Bus:** AGP 8x

Made: TSMC 150nm Taiwan Links: Techspot

Bios: HIS

Variants: HIS - 256MB DDR2 702MHz R350 378MHz

{webgallery}

Tuesday, 23 March 2010 00:02 - Last Updated Monday, 06 May 2013 22:48