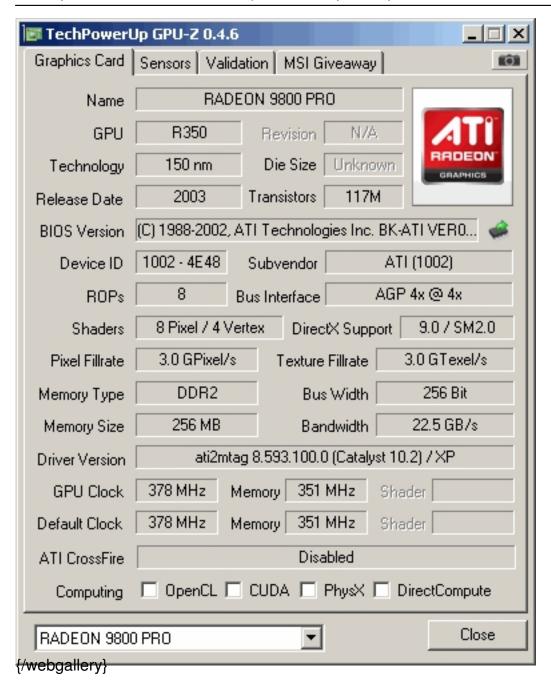

## ATI Radeon 9800 Pro

Written by Vlask

Tuesday, 23 March 2010 00:02 - Last Updated Monday, 06 May 2013 22:48

Core: R350/R360 378/380MHz ?bit

Memory: 128/256MB DDR 680MHz / DDR2 702MHz 256bit

**Year:** 2003 **Bus:** AGP 8x

Made: TSMC 150nm Taiwan Links: Techspot

Bios: HIS

Variants: HIS - 256MB DDR2 702MHz R350 378MHz

{webgallery}

Tuesday, 23 March 2010 00:02 - Last Updated Monday, 06 May 2013 22:48