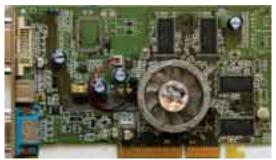

Core: RV350 391,5MHz ?bit Memory: 128MB DDR 445,5MHz 128bit Year: 2003 Bus: AGP 8x Made: TSMC 130nm Taiwan Links: <u>Wikipedia</u>

{webgallery}

Written by Vlask Thursday, 08 September 2011 21:22 - Last Updated Monday, 06 May 2013 22:49