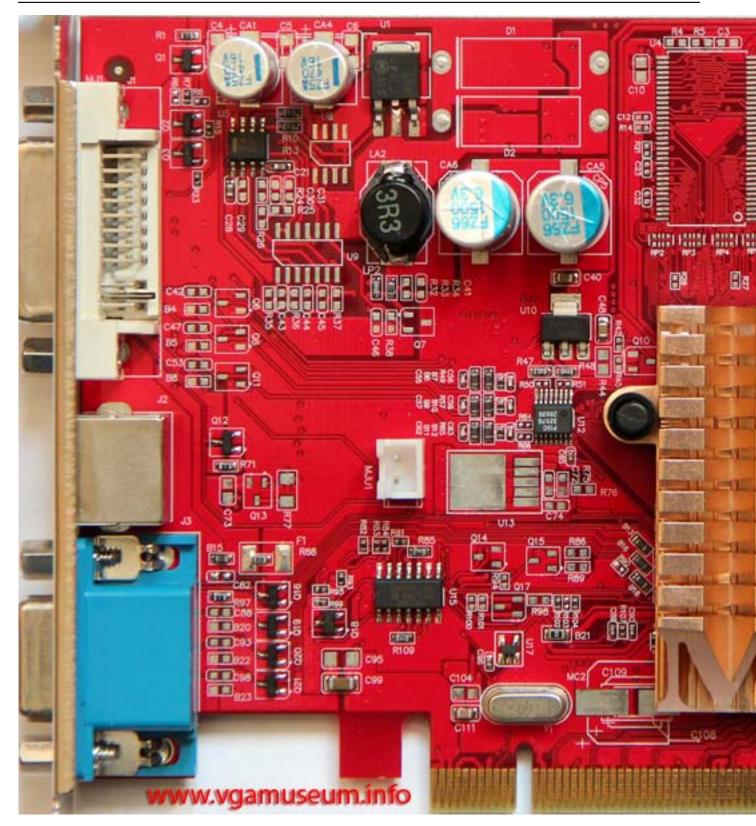

Written by Vlask Saturday, 15 October 2011 15:50 - Last Updated Monday, 06 May 2013 22:47

Core: RV370 324MHz ?bit Memory: 128MB DDR 392MHz 64bit Year: 2004 Bus: PCI-E 16x Made: TSMC 110nm Links: <u>MSI</u> <u>HW secrets</u> <u>Hexus</u> <u>OpenGL</u>