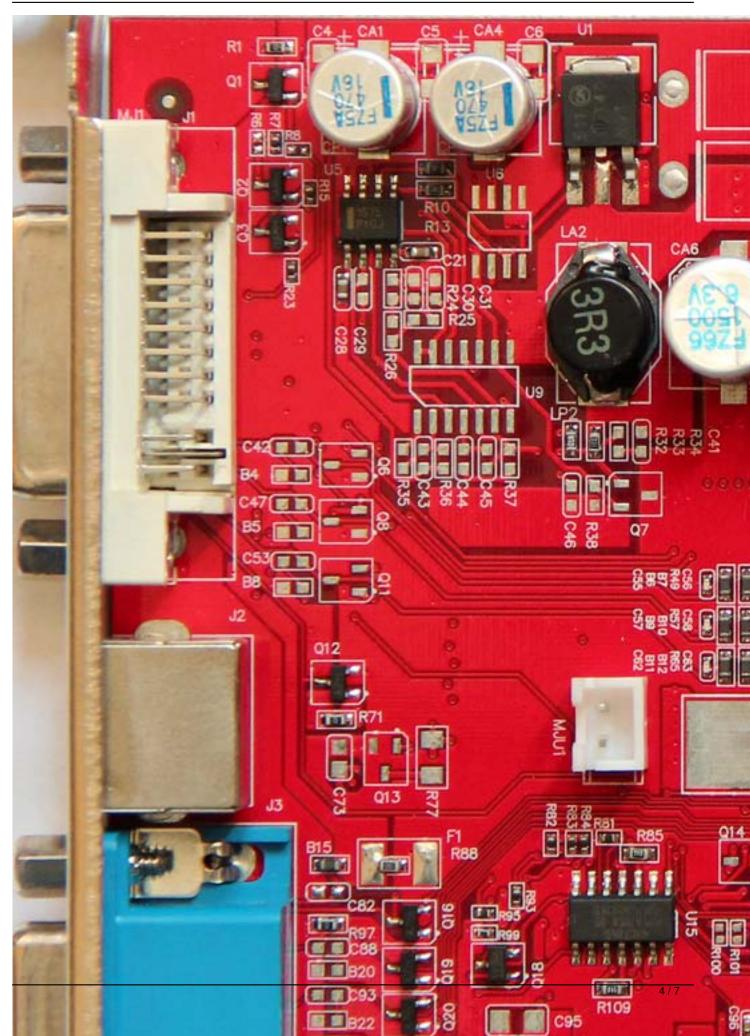

Written by Vlask Saturday, 15 October 2011 15:50 - Last Updated Monday, 06 May 2013 22:47

Core: RV370 324MHz ?bit Memory: 128MB DDR 392MHz 64bit Year: 2004 Bus: PCI-E 16x Made: TSMC 110nm Links: <u>MSI</u> <u>HW secrets</u> <u>Hexus</u> <u>OpenGL</u>