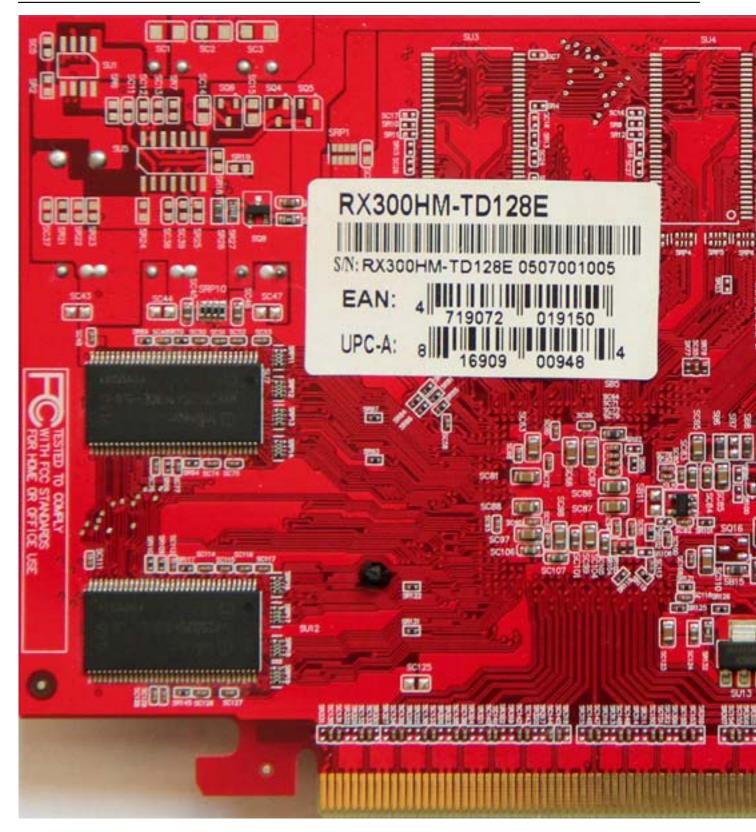

Written by Vlask Saturday, 15 October 2011 15:50 - Last Updated Monday, 06 May 2013 22:47

Core: RV370 324MHz ?bit Memory: 128MB DDR 392MHz 64bit Year: 2004 Bus: PCI-E 16x Made: TSMC 110nm Links: <u>MSI</u> <u>HW secrets</u> <u>Hexus</u> <u>OpenGL</u>