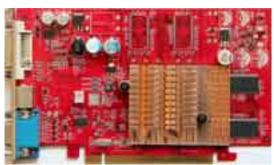

Written by Vlask Saturday, 15 October 2011 15:50 - Last Updated Monday, 06 May 2013 22:47

Core: RV370 324MHz ?bit Memory: 128MB DDR 392MHz 64bit Year: 2004 Bus: PCI-E 16x Made: TSMC 110nm Links: <u>MSI</u> <u>HW secrets</u> <u>Hexus</u> <u>OpenGL</u>