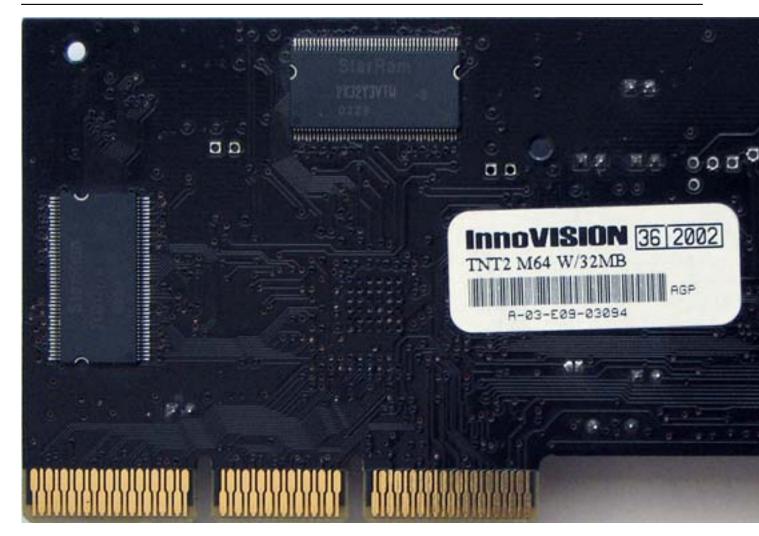

Written by Vlask Wednesday, 14 October 2009 20:23 - Last Updated Sunday, 05 May 2013 23:18

Core: NV5 125MHz 128bit

Memory: 32MB SDR 125MHz 64bit Year: 1999 Bus: AGP 4x / PCI

Made: TSMC 250nm Taiwan Links: OpenGL

Bios: Inno3D

{webgallery}

1/9

Written by Vlask

Wednesday, 14 October 2009 20:23 - Last Updated Sunday, 05 May 2013 23:18

Written by Vlask Wednesday, 14 October 2009 20:23 - Last Updated Sunday, 05 May 2013 23:18