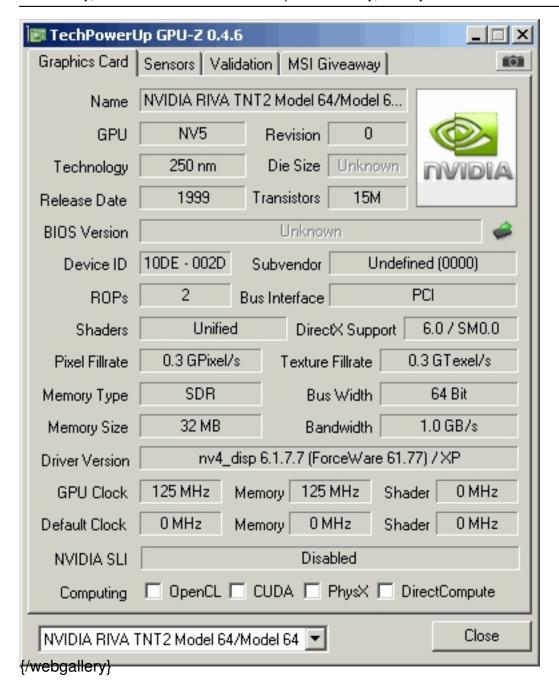

Written by Vlask Wednesday, 14 October 2009 20:23 - Last Updated Sunday, 05 May 2013 23:18

Core: NV5 125MHz 128bit

Memory: 32MB SDR 125MHz 64bit Year: 1999 Bus: AGP 4x / PCI

Made: TSMC 250nm Taiwan Links: OpenGL