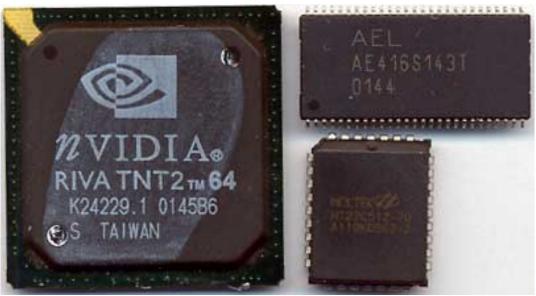

Written by Vlask Wednesday, 14 October 2009 20:23 - Last Updated Sunday, 05 May 2013 23:18

Core: NV5 125MHz 128bit

Memory: 32MB SDR 125MHz 64bit Year: 1999 Bus: AGP 4x / PCI

Made: TSMC 250nm Taiwan Links: OpenGL

Bios: Inno3D

{webgallery}

1/9

Written by Vlask

Wednesday, 14 October 2009 20:23 - Last Updated Sunday, 05 May 2013 23:18

Written by Vlask Wednesday, 14 October 2009 20:23 - Last Updated Sunday, 05 May 2013 23:18