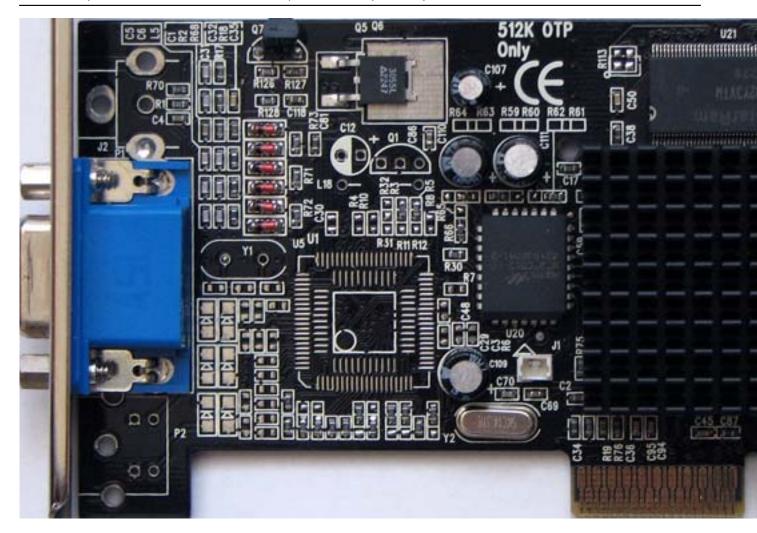

Written by Vlask Wednesday, 14 October 2009 20:23 - Last Updated Sunday, 05 May 2013 23:18

Core: NV5 125MHz 128bit

Memory: 32MB SDR 125MHz 64bit Year: 1999 Bus: AGP 4x / PCI

Made: TSMC 250nm Taiwan Links: OpenGL

Bios: Inno3D

{webgallery}

1/9

Written by Vlask

Wednesday, 14 October 2009 20:23 - Last Updated Sunday, 05 May 2013 23:18

Written by Vlask Wednesday, 14 October 2009 20:23 - Last Updated Sunday, 05 May 2013 23:18