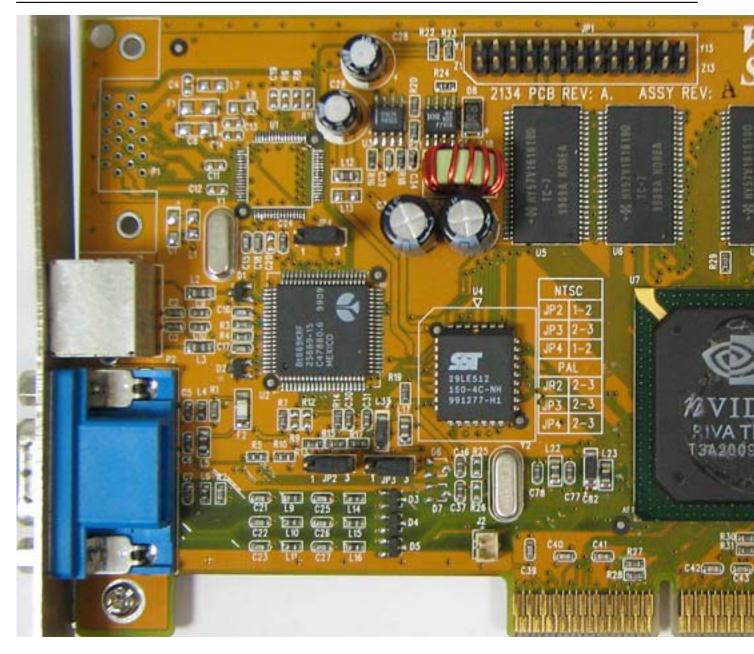

Written by Vlask Wednesday, 14 October 2009 20:36 - Last Updated Sunday, 05 May 2013 23:17

Core: NV5 125MHz 128bit Memory: 16/32MB SDR 150MHz 128bit Year: 1999 Bus: AGP 4x / AGP 2x Made: TSMC 250nm Taiwan Links: <u>Techspot</u> <u>Anandtech</u> <u>Wikipedia</u>

Bios: Diamond

Note: Diamond Viper V770 works only in AGP2x mode

{webgallery}

Written by Vlask

Wednesday, 14 October 2009 20:36 - Last Updated Sunday, 05 May 2013 23:17

Written by Vlask

Wednesday, 14 October 2009 20:36 - Last Updated Sunday, 05 May 2013 23:17