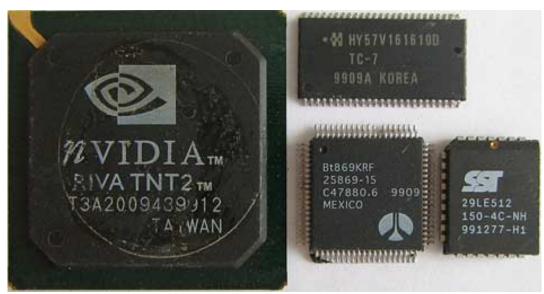

Written by Vlask Wednesday, 14 October 2009 20:36 - Last Updated Sunday, 05 May 2013 23:17

Core: NV5 125MHz 128bit Memory: 16/32MB SDR 150MHz 128bit Year: 1999 Bus: AGP 4x / AGP 2x Made: TSMC 250nm Taiwan Links: <u>Techspot</u> <u>Anandtech</u> <u>Wikipedia</u>

Bios: Diamond

Note: Diamond Viper V770 works only in AGP2x mode

{webgallery}

Written by Vlask

Wednesday, 14 October 2009 20:36 - Last Updated Sunday, 05 May 2013 23:17

Written by Vlask

Wednesday, 14 October 2009 20:36 - Last Updated Sunday, 05 May 2013 23:17