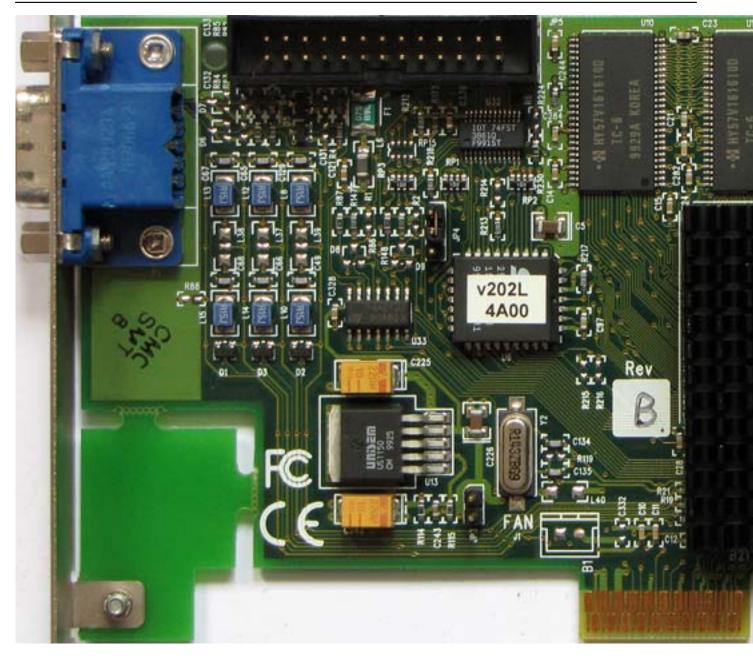

Written by Vlask Wednesday, 14 October 2009 20:36 - Last Updated Sunday, 05 May 2013 23:17

Core: NV5 125MHz 128bit Memory: 16/32MB SDR 150MHz 128bit Year: 1999 Bus: AGP 4x / AGP 2x Made: TSMC 250nm Taiwan Links: <u>Techspot</u> <u>Anandtech</u> <u>Wikipedia</u>

Bios: Diamond

Note: Diamond Viper V770 works only in AGP2x mode

{webgallery}

Written by Vlask

Wednesday, 14 October 2009 20:36 - Last Updated Sunday, 05 May 2013 23:17

Written by Vlask

Wednesday, 14 October 2009 20:36 - Last Updated Sunday, 05 May 2013 23:17