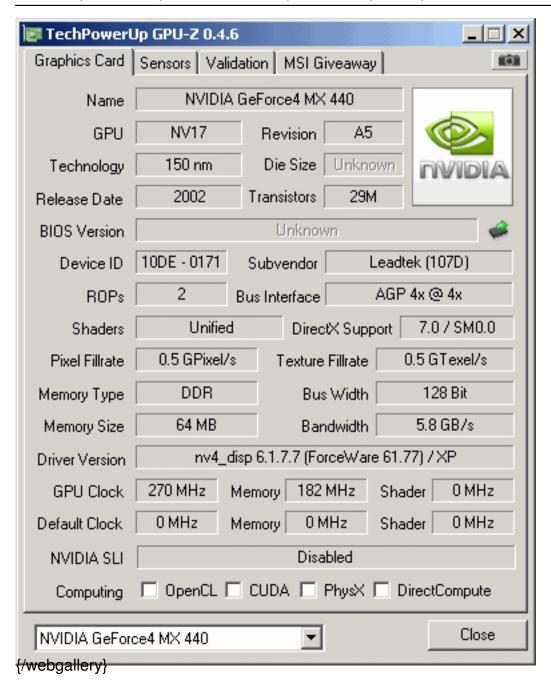

## **NVIDIA GeForce4 MX 440-SE**

Written by Vlask Wednesday, 09 February 2011 19:44 - Last Updated Sunday, 05 May 2013 23:03

Core: NV17 270MHz 256bit

Memory: 64MB DDR 364,5MHz 128bit

**Year:** 2002 **Bus:** AGP 4x

Made: TSMC 150nm Links: Wikipedia

Bios: Leadtek

{webgallery}

Wednesday, 09 February 2011 19:44 - Last Updated Sunday, 05 May 2013 23:03

Written by Vlask Wednesday, 09 February 2011 19:44 - Last Updated Sunday, 05 May 2013 23:03