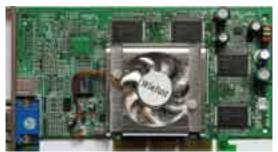

## **NVIDIA GeForce4 MX 440-SE**

Written by Vlask Wednesday, 09 February 2011 19:44 - Last Updated Sunday, 05 May 2013 23:03

Core: NV17 270MHz 256bit

Memory: 64MB DDR 364,5MHz 128bit

**Year:** 2002 **Bus:** AGP 4x

Made: TSMC 150nm Links: Wikipedia

Bios: Leadtek

{webgallery}

Wednesday, 09 February 2011 19:44 - Last Updated Sunday, 05 May 2013 23:03

Written by Vlask Wednesday, 09 February 2011 19:44 - Last Updated Sunday, 05 May 2013 23:03