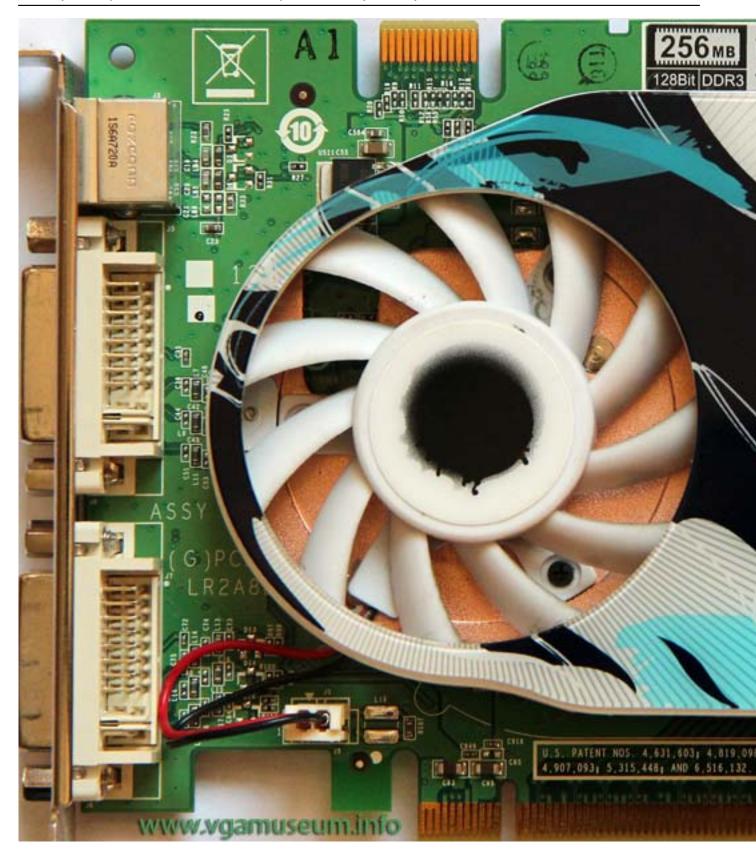

Written by Vlask Sunday, 04 September 2011 19:27 - Last Updated Sunday, 05 May 2013 22:43

**Core:** G84 540MHz 32 shaders at 1188MHz **Memory:** 256MB GDDR3 1404MHz 128bit

**Year:** 2007 **Bus:** PCI-E 16x

Made: TSMC 80nm Taiwan Links: Overclockersclub Beyond3D Opengl

Bios: Zotac

Note: Zotac card have replaced all except 3 silver capacitors in center

{webgallery}

Sunday, 04 September 2011 19:27 - Last Updated Sunday, 05 May 2013 22:43