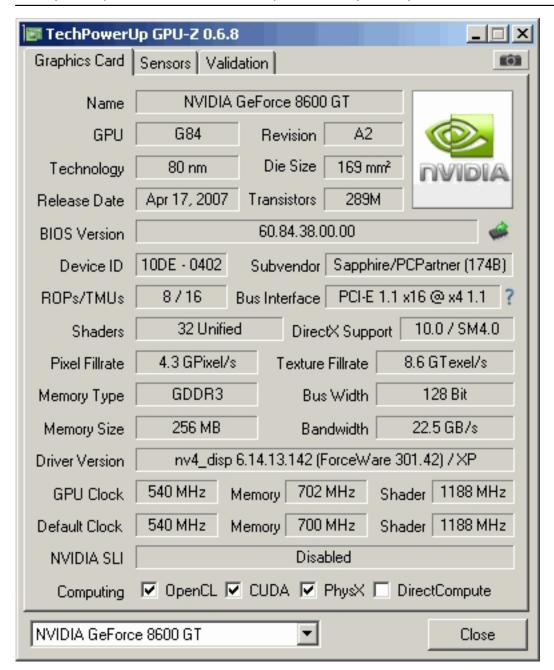

Written by Vlask Sunday, 04 September 2011 19:27 - Last Updated Sunday, 05 May 2013 22:43

**Core:** G84 540MHz 32 shaders at 1188MHz **Memory:** 256MB GDDR3 1404MHz 128bit

**Year:** 2007 **Bus:** PCI-E 16x

Made: TSMC 80nm Taiwan Links: Overclockersclub Beyond3D Opengl

Bios: Zotac

Note: Zotac card have replaced all except 3 silver capacitors in center

{webgallery}

Sunday, 04 September 2011 19:27 - Last Updated Sunday, 05 May 2013 22:43