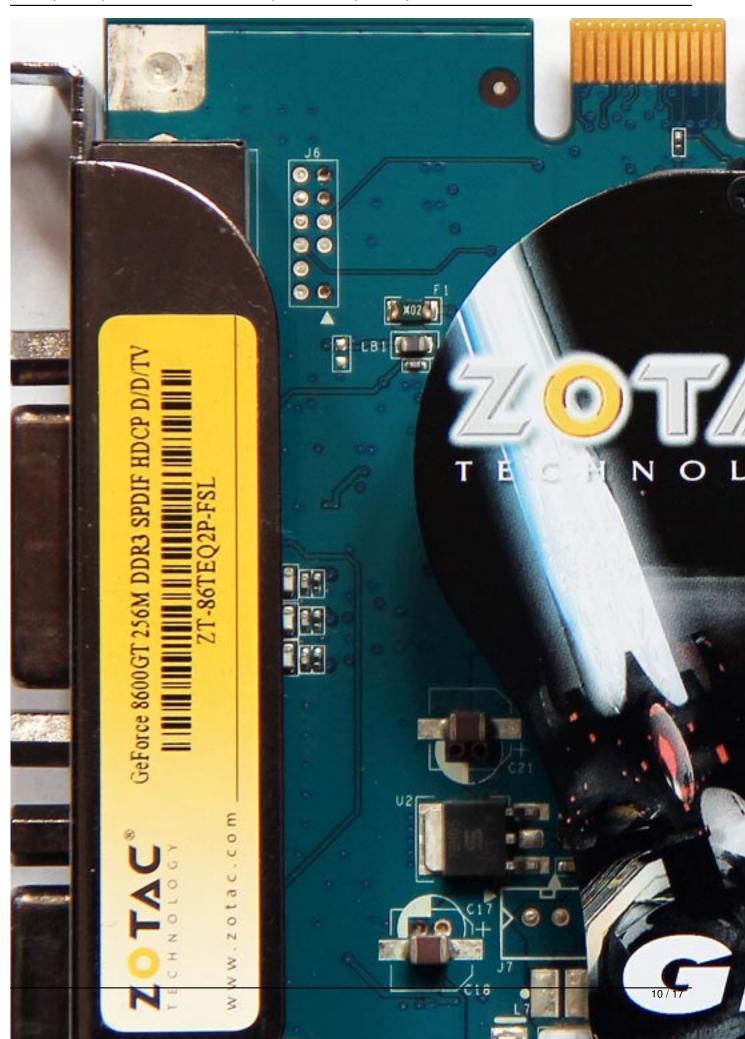

Written by Vlask Sunday, 04 September 2011 19:27 - Last Updated Sunday, 05 May 2013 22:43

**Core:** G84 540MHz 32 shaders at 1188MHz **Memory:** 256MB GDDR3 1404MHz 128bit

**Year:** 2007 **Bus:** PCI-E 16x

Made: TSMC 80nm Taiwan Links: Overclockersclub Beyond3D Opengl

Bios: Zotac

Note: Zotac card have replaced all except 3 silver capacitors in center

{webgallery}

Sunday, 04 September 2011 19:27 - Last Updated Sunday, 05 May 2013 22:43