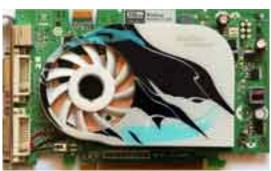

Written by Vlask Sunday, 04 September 2011 19:27 - Last Updated Sunday, 05 May 2013 22:43

**Core:** G84 540MHz 32 shaders at 1188MHz **Memory:** 256MB GDDR3 1404MHz 128bit

**Year:** 2007 **Bus:** PCI-E 16x

Made: TSMC 80nm Taiwan Links: Overclockersclub Beyond3D Opengl

Bios: Zotac

Note: Zotac card have replaced all except 3 silver capacitors in center

{webgallery}

Sunday, 04 September 2011 19:27 - Last Updated Sunday, 05 May 2013 22:43