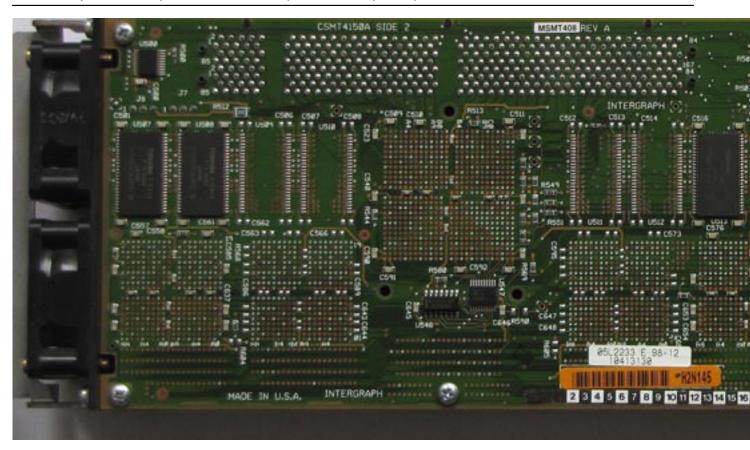

## Intergraph Intense3D RealiZm II 1.3+ (MSMT408)

Written by Vlask

Wednesday, 03 February 2010 15:50 - Last Updated Monday, 09 April 2012 15:09

Core: ? ?MHz ?bit

Memory: 16MB SDR FrameBuffer + 4/16/32/64MB optional SDR Texture memory ?MHz ?bit

**Year:** 1997 **Bus:** 2x PCI

Made: ? Links: press info manual

Bios: here

**OpenGL:** GL\_INGR\_multiple\_palette GL\_EXT\_texture\_object GL\_EXT\_blend\_logic\_op GL\_EXT\_rescale\_normal GL\_EXT\_bgra GL\_KTX\_buffer\_region GL\_WIN\_swap\_hint