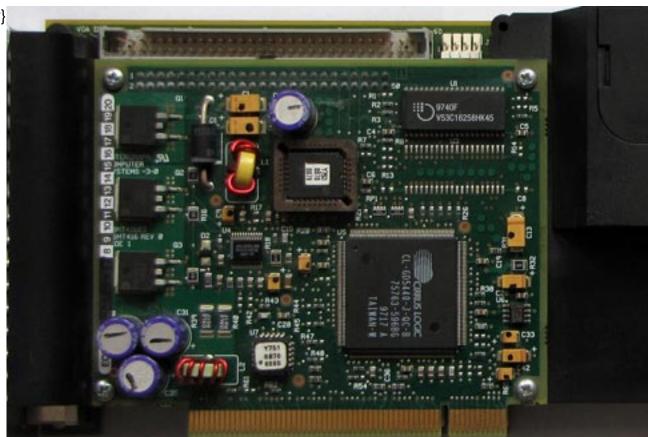

## Intergraph Intense3D RealiZm II 1.3+ (MSMT408)

Written by Vlask

Wednesday, 03 February 2010 15:50 - Last Updated Monday, 09 April 2012 15:09

Core: ? ?MHz ?bit

Memory: 16MB SDR FrameBuffer + 4/16/32/64MB optional SDR Texture memory ?MHz ?bit

**Year:** 1997 **Bus:** 2x PCI

Made: ? Links: press info manual

Bios: here

**OpenGL:** GL\_INGR\_multiple\_palette GL\_EXT\_texture\_object GL\_EXT\_blend\_logic\_op GL\_EXT\_rescale\_normal GL\_EXT\_bgra GL\_KTX\_buffer\_region GL\_WIN\_swap\_hint