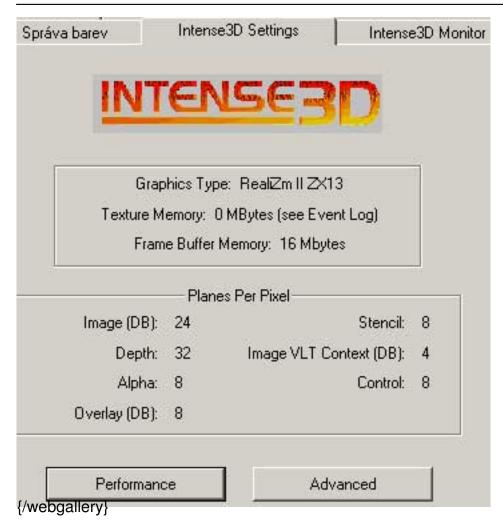

## Intergraph Intense3D RealiZm II 1.3+ (MSMT408)

Written by Vlask

Wednesday, 03 February 2010 15:50 - Last Updated Monday, 09 April 2012 15:09

Core: ? ?MHz ?bit

Memory: 16MB SDR FrameBuffer + 4/16/32/64MB optional SDR Texture memory ?MHz ?bit

**Year:** 1997 **Bus:** 2x PCI

Made: ? Links: press info manual

Bios: here

**OpenGL:** GL\_INGR\_multiple\_palette GL\_EXT\_texture\_object GL\_EXT\_blend\_logic\_op GL\_EXT\_rescale\_normal GL\_EXT\_bgra GL\_KTX\_buffer\_region GL\_WIN\_swap\_hint