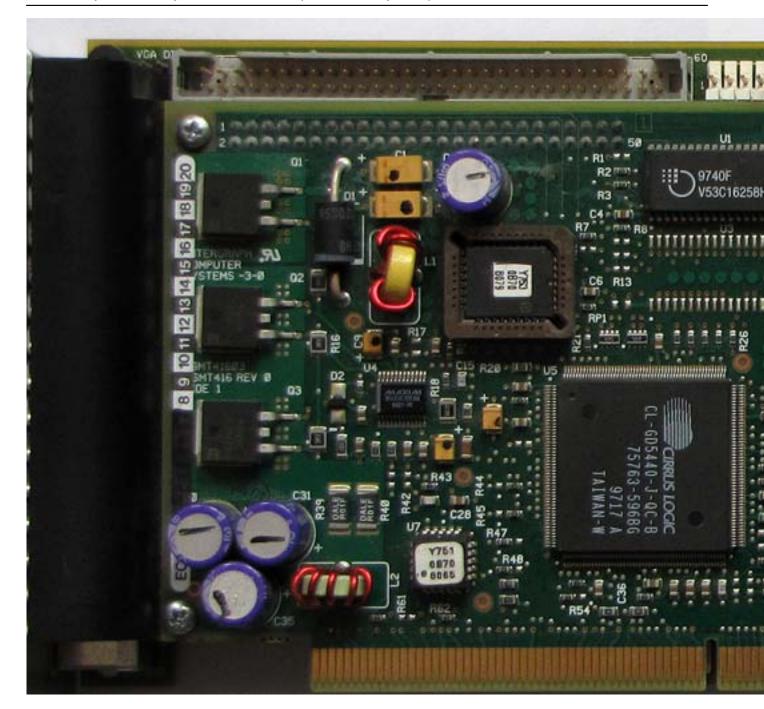

## Intergraph Intense3D RealiZm II 1.3+ (MSMT408)

Written by Vlask

Wednesday, 03 February 2010 15:50 - Last Updated Monday, 09 April 2012 15:09

Core: ? ?MHz ?bit

Memory: 16MB SDR FrameBuffer + 4/16/32/64MB optional SDR Texture memory ?MHz ?bit

**Year:** 1997 **Bus:** 2x PCI

Made: ? Links: press info manual

Bios: here

**OpenGL:** GL\_INGR\_multiple\_palette GL\_EXT\_texture\_object GL\_EXT\_blend\_logic\_op GL\_EXT\_rescale\_normal GL\_EXT\_bgra GL\_KTX\_buffer\_region GL\_WIN\_swap\_hint