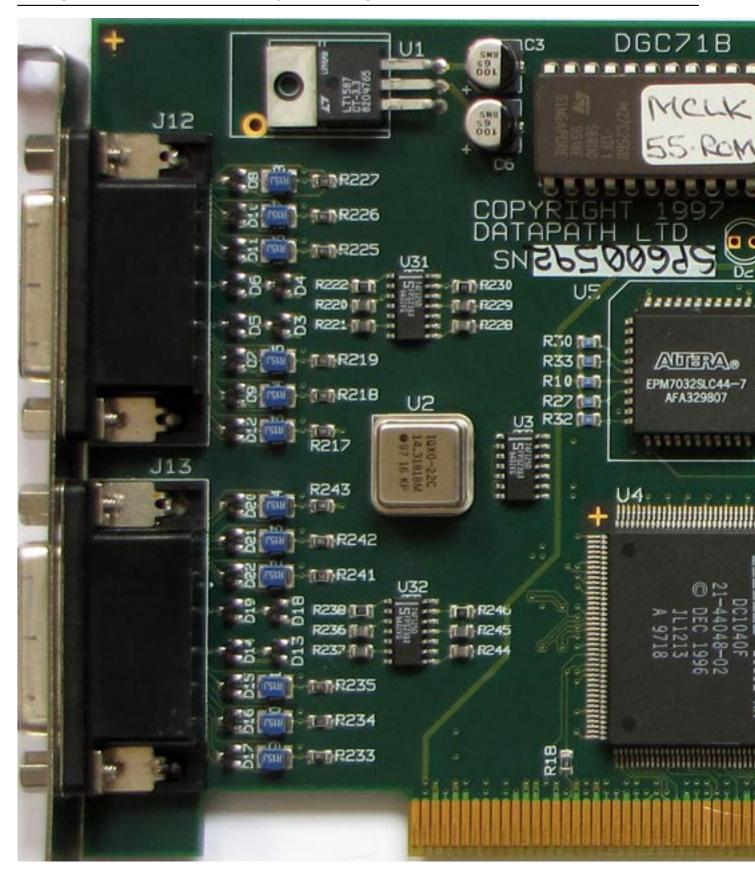

Core: 4xTrio64V2/DX (86C775) 54,89MHz 64bit Memory: 4x2MB 1cycle EDO 0ns 54,89MHz 64bit Year: 1997 Bus: PCI Made: Taiwan Links: Drivers

# Bios: Datapath

Written by Vlask

Written by Vlask

Written by Vlask

Written by Vlask

| 4 NA 1162 117 117 117 117 117 117 117 117 117 117 117 117 117 117 117 117 117 117 117 117 117 117 117 117 117 117 117 117 117 117 117 117 117 117 117 117 117 117 117 117 117 117 117 117 117 117 117 117 117 117 117 117 117 117 117 117 117 117 117 117 117 117 117 117 117 117 117 117 117 117 117 117 117 117 117 117 117 117 117 117 117 117 117 117 117 117 117 117 117 117 117 117 117 117 | R169<br>R169<br>R169<br>R169<br>R169<br>R169<br>R169<br>R169 | RIZE IN COLORADO ENTRIZA<br>RIZE INCLUZIONE ENTRIZA<br>RIZE INCLUZIONE ENTRIZA<br>RIZE INCLUZIONE ENTRIZA<br>RIZE INCLUZIONE ENTRIZA<br>RIZE INCLUZIONE ENTRIZA<br>RIZE RIZE INCLUZIONE ENTRIZA<br>RIZE INCLUZIONE ENTRIZA<br>RIZE INCLUZIONE ENTRIZA<br>RIZE INCLUZIONE ENTRIZA<br>RIZE RIZE INTERIZIONE ENTRIZIONE ENTRIZICIALIZIONE ENTRIZIO ENTRIZICIA<br>RIZE RIZE RIZE RIZE RIZE RIZE RIZE RIZE | 224914 226 C37 R24814 |
|---------------------------------------------------------------------------------------------------------------------------------------------------------------------------------------------------------------------------------------------------------------------------------------------------------------------------------------------------------------------------------------------------|--------------------------------------------------------------|-------------------------------------------------------------------------------------------------------------------------------------------------------------------------------------------------------------------------------------------------------------------------------------------------------------------------------------------------------------------------------------------------------------------------------------------------------------------------------------------------------------------------------------------------------------------------------------------------------------------------------------------------------------------------------------------------------------------------------------------------------------------------------------------------------------------------------------------------------------------------------------------------------------------------------------------------------------------------------------------------------------------------------------------------------------------------------------------------------------------------------------------------------------------------------------------------------------------------------------------------------------------------------------------------------------------------------------------------------------------------------------------------------------------------------------------------------------------------------------------------------------------------------------------------------------------------------------------------------------------------------------------------------------------------------------------------------------------------------------------------------------------------------------------------------------------------------------------------------------------------------------------------------------------------------------------------------------------------------------------------------------------------------------------------------------------------------------------------------------------------------------------------------------------------------------------------------------------------------------------------------------------------------------------------------------------------------|-----------------------|
| C104<br>C106<br>C106<br>C106<br>C107<br>C104<br>C106<br>C107<br>C104<br>C106<br>C107<br>C107<br>C107<br>C107<br>C107<br>C107<br>C107<br>C107                                                                                                                                                                                                                                                      |                                                              |                                                                                                                                                                                                                                                                                                                                                                                                                                                                                                                                                                                                                                                                                                                                                                                                                                                                                                                                                                                                                                                                                                                                                                                                                                                                                                                                                                                                                                                                                                                                                                                                                                                                                                                                                                                                                                                                                                                                                                                                                                                                                                                                                                                                                                                                                                                               |                       |
|                                                                                                                                                                                                                                                                                                                                                                                                   |                                                              |                                                                                                                                                                                                                                                                                                                                                                                                                                                                                                                                                                                                                                                                                                                                                                                                                                                                                                                                                                                                                                                                                                                                                                                                                                                                                                                                                                                                                                                                                                                                                                                                                                                                                                                                                                                                                                                                                                                                                                                                                                                                                                                                                                                                                                                                                                                               |                       |