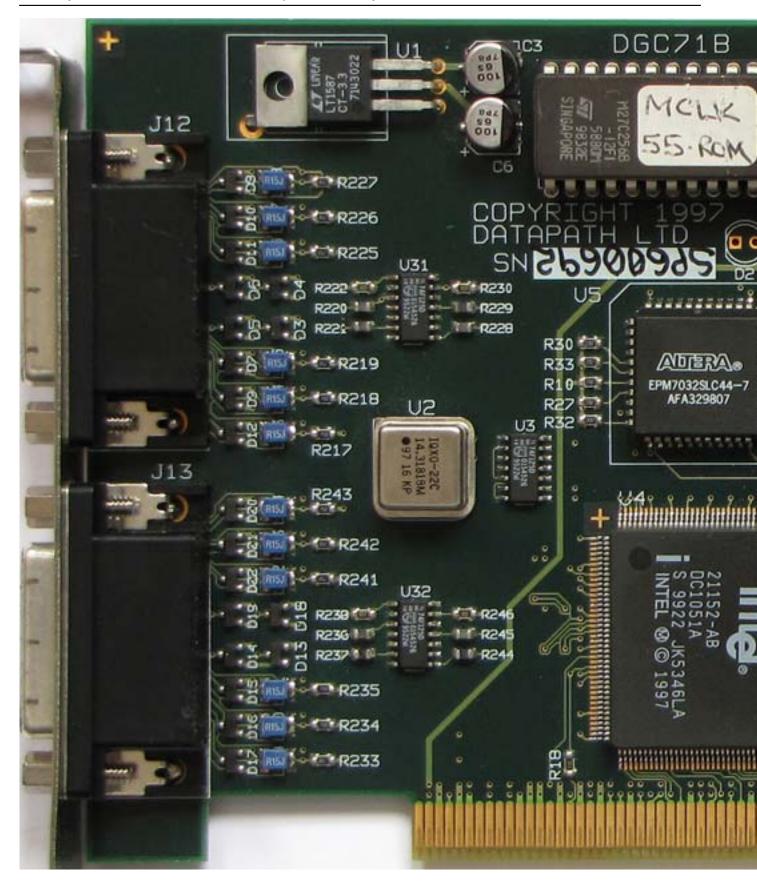

# Bios: Datapath

Written by Vlask

Written by Vlask

Written by Vlask

Written by Vlask

| 4 NA 1162 117 117 117 117 117 117 117 117 117 117 117 117 117 117 117 117 117 117 117 117 117 117 117 117 117 117 117 117 117 117 117 117 117 117 117 117 117 117 117 117 117 117 117 117 117 117 117 117 117 117 117 117 117 117 117 117 117 117 117 117 117 117 117 117 117 117 117 117 117 117 117 117 117 117 117 117 117 117 117 117 117 117 117 117 117 117 117 117 117 117 117 117 117 117 | R169<br>R169<br>R169<br>R169<br>R169<br>R169<br>R169<br>R169 | RIZE IN COLORADO ENTRIZA<br>RIZE INCLUZIONE ENTRIZA<br>RIZE INCLUZIONE ENTRIZA<br>RIZE INCLUZIONE ENTRIZA<br>RIZE INCLUZIONE ENTRIZA<br>RIZE INCLUZIONE ENTRIZA<br>RIZE RIZE INCLUZIONE ENTRIZA<br>RIZE INCLUZIONE ENTRIZA<br>RIZE INCLUZIONE ENTRIZA<br>RIZE INCLUZIONE ENTRIZA<br>RIZE RIZE INTERIZIONE ENTRIZIONE ENTRIZICIALIZIONE ENTRIZIO ENTRIZICIA<br>RIZE RIZE RIZE RIZE RIZE RIZE RIZE RIZE | 224914 226 C37 R24814 |
|---------------------------------------------------------------------------------------------------------------------------------------------------------------------------------------------------------------------------------------------------------------------------------------------------------------------------------------------------------------------------------------------------|--------------------------------------------------------------|-------------------------------------------------------------------------------------------------------------------------------------------------------------------------------------------------------------------------------------------------------------------------------------------------------------------------------------------------------------------------------------------------------------------------------------------------------------------------------------------------------------------------------------------------------------------------------------------------------------------------------------------------------------------------------------------------------------------------------------------------------------------------------------------------------------------------------------------------------------------------------------------------------------------------------------------------------------------------------------------------------------------------------------------------------------------------------------------------------------------------------------------------------------------------------------------------------------------------------------------------------------------------------------------------------------------------------------------------------------------------------------------------------------------------------------------------------------------------------------------------------------------------------------------------------------------------------------------------------------------------------------------------------------------------------------------------------------------------------------------------------------------------------------------------------------------------------------------------------------------------------------------------------------------------------------------------------------------------------------------------------------------------------------------------------------------------------------------------------------------------------------------------------------------------------------------------------------------------------------------------------------------------------------------------------------------------------|-----------------------|
| C104<br>C106<br>C106<br>C106<br>C107<br>C104<br>C106<br>C107<br>C104<br>C106<br>C107<br>C107<br>C107<br>C107<br>C107<br>C107<br>C107<br>C107                                                                                                                                                                                                                                                      |                                                              |                                                                                                                                                                                                                                                                                                                                                                                                                                                                                                                                                                                                                                                                                                                                                                                                                                                                                                                                                                                                                                                                                                                                                                                                                                                                                                                                                                                                                                                                                                                                                                                                                                                                                                                                                                                                                                                                                                                                                                                                                                                                                                                                                                                                                                                                                                                               |                       |
|                                                                                                                                                                                                                                                                                                                                                                                                   |                                                              |                                                                                                                                                                                                                                                                                                                                                                                                                                                                                                                                                                                                                                                                                                                                                                                                                                                                                                                                                                                                                                                                                                                                                                                                                                                                                                                                                                                                                                                                                                                                                                                                                                                                                                                                                                                                                                                                                                                                                                                                                                                                                                                                                                                                                                                                                                                               |                       |