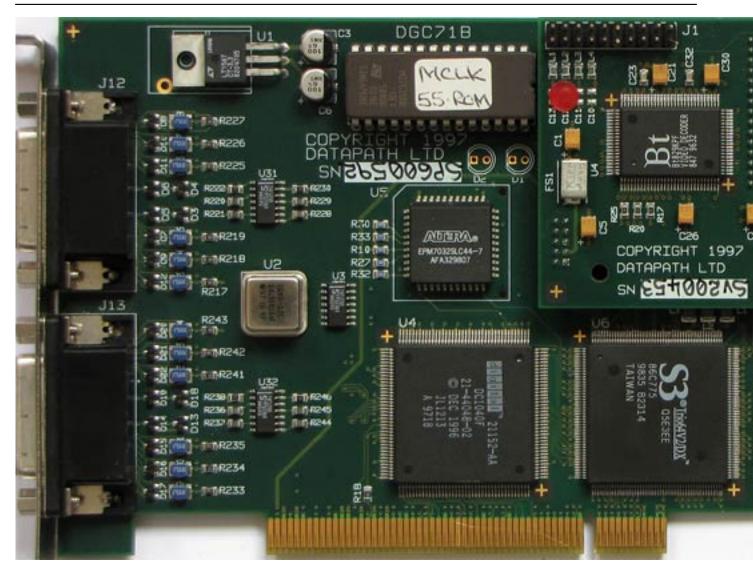

Core: 4xTrio64V2/DX (86C775) 54,89MHz 64bit Memory: 4x2MB 1cycle EDO 0ns 54,89MHz 64bit Year: 1997 Bus: PCI Made: Taiwan Links: Drivers