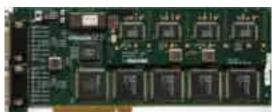

Core: 4xTrio64V2/DX (86C775) 54,89MHz 64bit Memory: 4x2MB 1cycle EDO 0ns 54,89MHz 64bit Year: 1997 Bus: PCI Made: Taiwan Links: Drivers