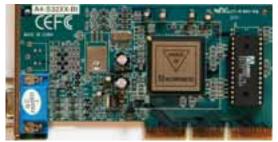

Written by Vlask

Thursday, 05 July 2012 14:27 - Last Updated Thursday, 05 July 2012 14:56

Core: 86C298 100,2MHz 128bit

Memory: 8MB (4, 16MB max) SDR integrated 100,2MHz 64bit

**Year:** 1999 **Bus:** AGP 2x

Made: 0,18µm Taiwan Links: Press OpenGL

**Note:** big thx goes to <u>Slaventus</u> for sending me this card

Bios: Apollo

{webgallery}

Thursday, 05 July 2012 14:27 - Last Updated Thursday, 05 July 2012 14:56