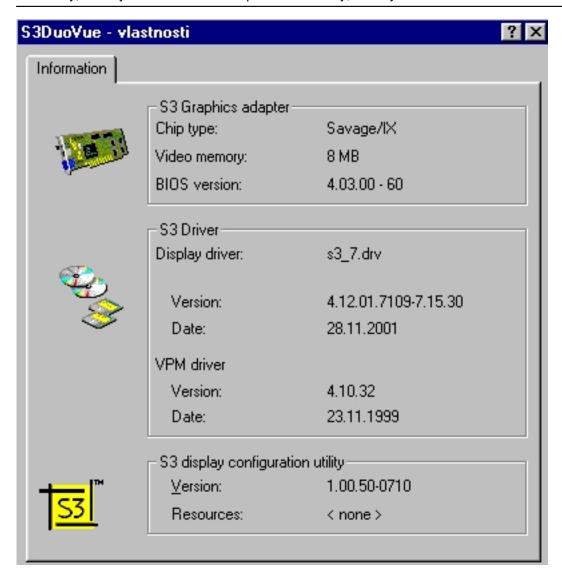

Written by Vlask

Thursday, 05 July 2012 14:27 - Last Updated Thursday, 05 July 2012 14:56

Core: 86C298 100,2MHz 128bit

Memory: 8MB (4, 16MB max) SDR integrated 100,2MHz 64bit

**Year:** 1999 **Bus:** AGP 2x

Made: 0,18µm Taiwan Links: Press OpenGL

**Note:** big thx goes to <u>Slaventus</u> for sending me this card

Bios: Apollo

{webgallery}

Thursday, 05 July 2012 14:27 - Last Updated Thursday, 05 July 2012 14:56