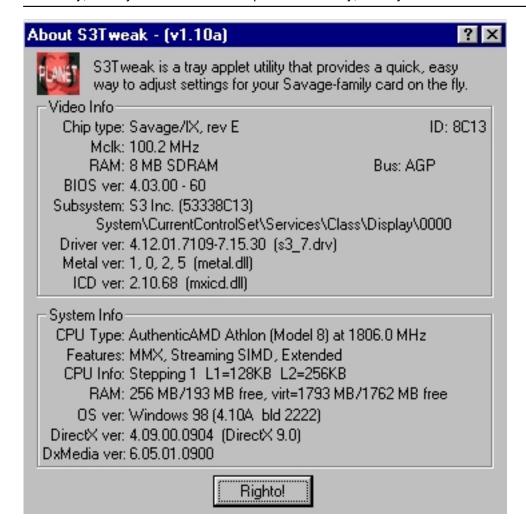

Written by Vlask

Thursday, 05 July 2012 14:27 - Last Updated Thursday, 05 July 2012 14:56

Core: 86C298 100,2MHz 128bit

Memory: 8MB (4, 16MB max) SDR integrated 100,2MHz 64bit

**Year:** 1999 **Bus:** AGP 2x

Made: 0,18µm Taiwan Links: Press OpenGL

**Note:** big thx goes to <u>Slaventus</u> for sending me this card

Bios: Apollo

{webgallery}

Thursday, 05 July 2012 14:27 - Last Updated Thursday, 05 July 2012 14:56