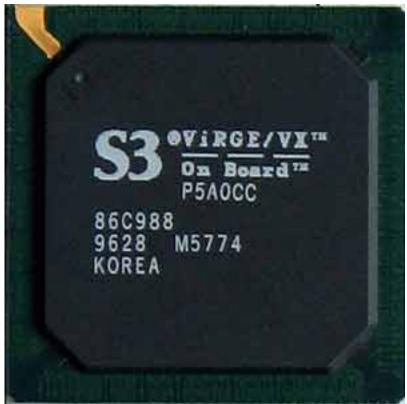

Written by Vlask Thursday, 05 November 2009 22:20 - Last Updated Thursday, 15 September 2011 00:20

Core: 86C988 54,89MHz 64bit Memory: 4MB VRAM 54,89MHz 64bit Year: 1995 Bus: PCI Made: Korea Links: Pdf Vintage3D

Bios: Diamond

{webgallery}

Written by Vlask Thursday, 05 November 2009 22:20 - Last Updated Thursday, 15 September 2011 00:20

Written by Vlask Thursday, 05 November 2009 22:20 - Last Updated Thursday, 15 September 2011 00:20