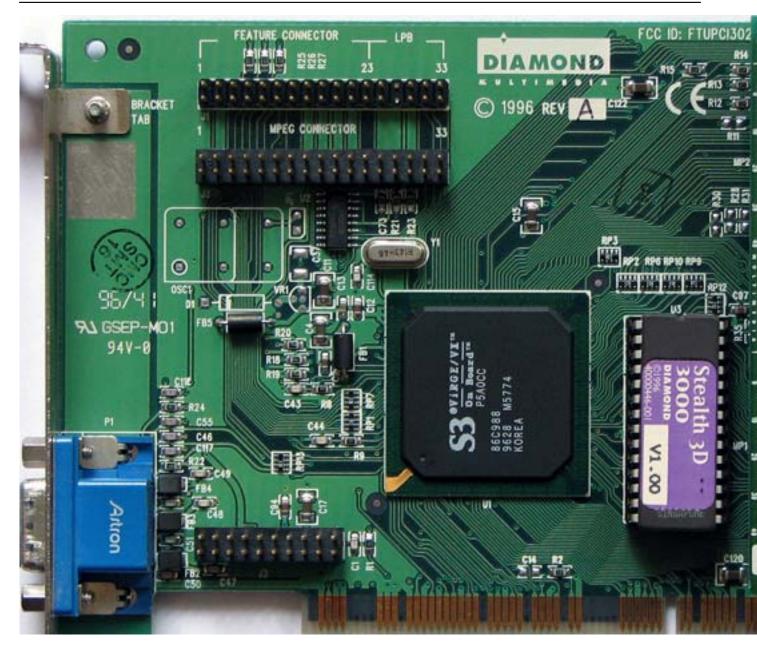

Written by Vlask Thursday, 05 November 2009 22:20 - Last Updated Thursday, 15 September 2011 00:20

Core: 86C988 54,89MHz 64bit Memory: 4MB VRAM 54,89MHz 64bit Year: 1995 Bus: PCI Made: Korea Links: Pdf Vintage3D

Bios: Diamond

{webgallery}

Written by Vlask Thursday, 05 November 2009 22:20 - Last Updated Thursday, 15 September 2011 00:20

Written by Vlask Thursday, 05 November 2009 22:20 - Last Updated Thursday, 15 September 2011 00:20