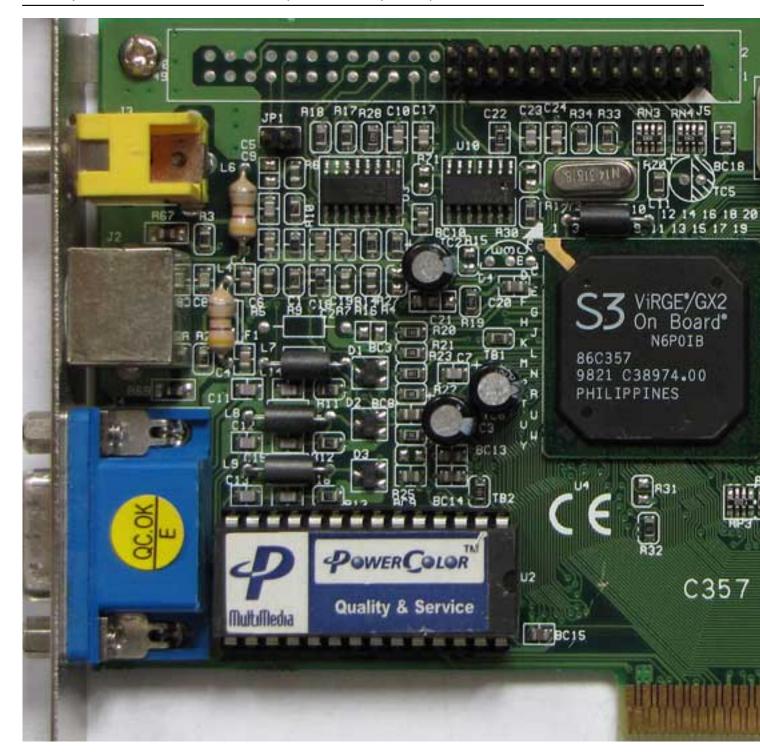

**Core:** 86C357 80/90MHz 64bit **Memory:** 4MB SGR 80/90MHz 64bit

**Year:** 1997 **Bus:** AGP 1x

Made: Philippines Links: Info Vintage3D

**Bios:** Flagpoint+Powercolor

Variants: Flagpoint - 90MHz, Powercolor - 79,94MHz

## S3 Virge/GX2

Written by Vlask Thursday, 05 November 2009 23:02 - Last Updated Thursday, 15 September 2011 00:24