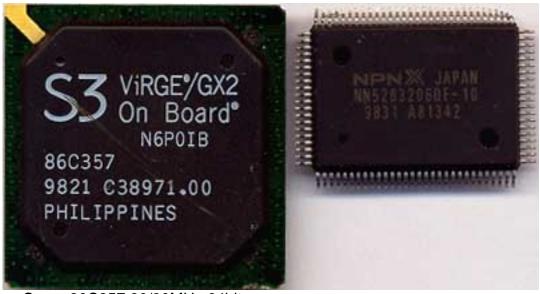

**Core:** 86C357 80/90MHz 64bit **Memory:** 4MB SGR 80/90MHz 64bit

**Year:** 1997 **Bus:** AGP 1x

Made: Philippines Links: Info Vintage3D

**Bios:** Flagpoint+Powercolor

Variants: Flagpoint - 90MHz, Powercolor - 79,94MHz