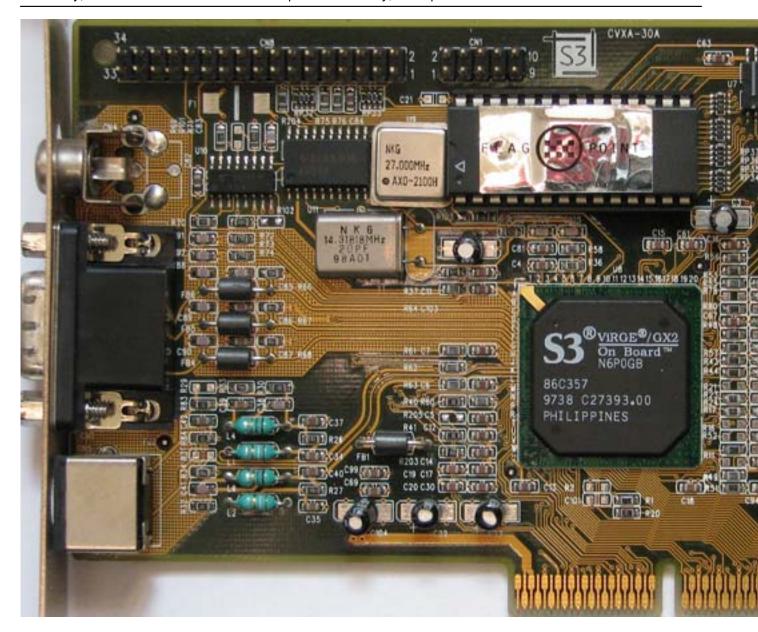

**Core:** 86C357 80/90MHz 64bit **Memory:** 4MB SGR 80/90MHz 64bit

**Year:** 1997 **Bus:** AGP 1x

Made: Philippines Links: Info Vintage3D

**Bios:** Flagpoint+Powercolor

Variants: Flagpoint - 90MHz, Powercolor - 79,94MHz