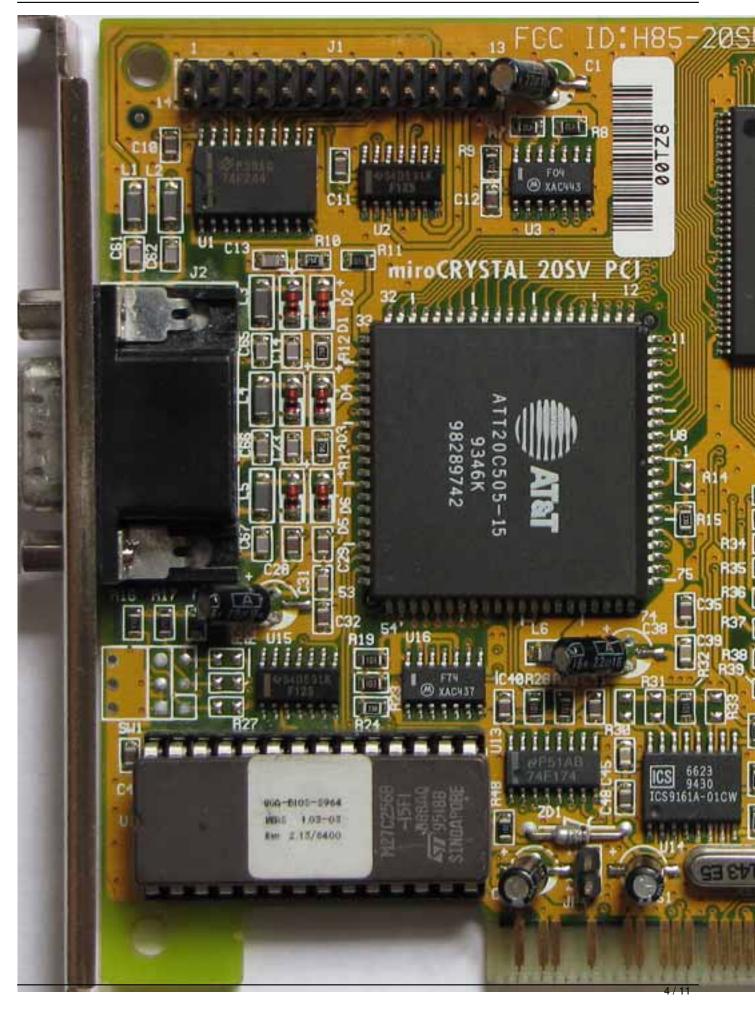

Core: 86C964-P ?MHz 64bit Memory: 2MB (8 max) VRAM ?MHz 64bit Year: 1994 Bus: PCI Made: Korea Links: <u>Gbooks</u> <u>Datasheet</u>

Bios: miro

{webgallery}

Written by Vlask Sunday, 07 March 2010 19:19 - Last Updated Wednesday, 26 February 2014 23:13