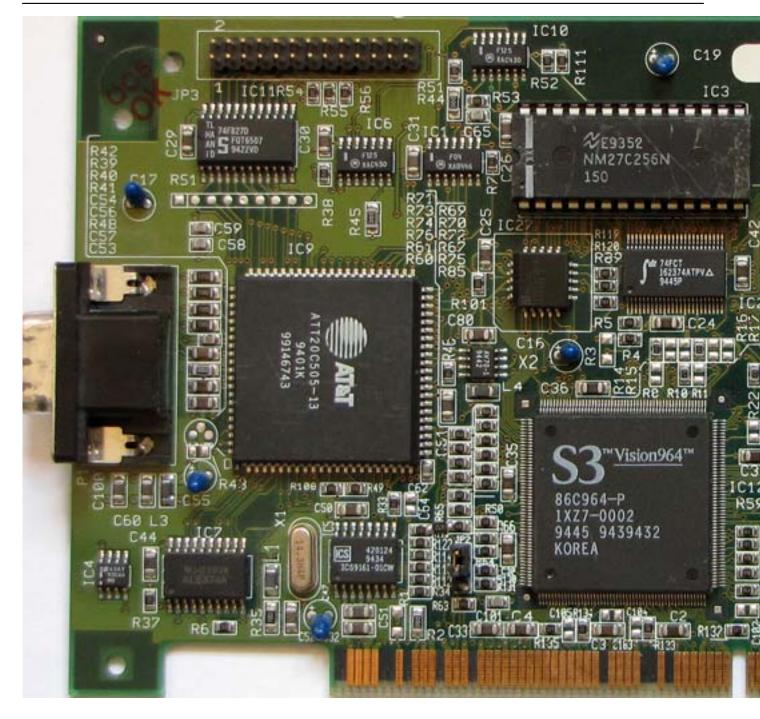

Core: 86C964-P ?MHz 64bit Memory: 2MB (8 max) VRAM ?MHz 64bit Year: 1994 Bus: PCI Made: Korea Links: <u>Gbooks</u> <u>Datasheet</u>

Bios: miro

{webgallery}

Written by Vlask Sunday, 07 March 2010 19:19 - Last Updated Wednesday, 26 February 2014 23:13