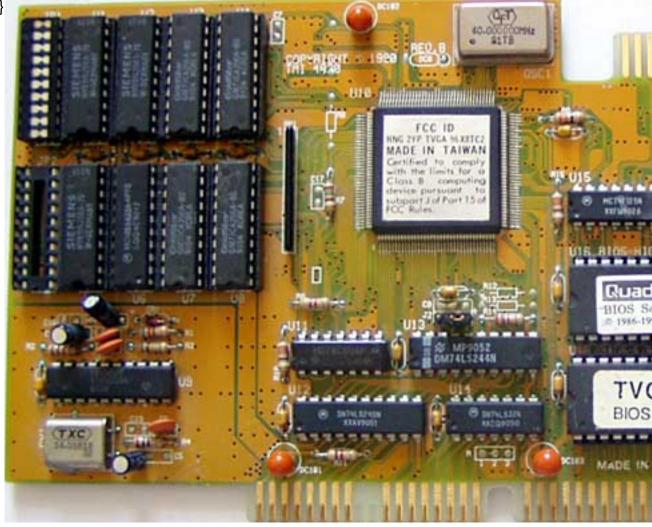

Written by Vlask

Saturday, 21 November 2009 20:02 - Last Updated Thursday, 14 June 2012 17:15

Core: TVGA 8900B ?MHz ?bit

Memory: 256kB (1MB max?) ?MHz 32bit

Year: 1990 Bus: ISA 16bit

Made: USA, Japan Links: Gbooks

Bios: <u>E6-100A</u>

{webgallery}

Saturday, 21 November 2009 20:02 - Last Updated Thursday, 14 June 2012 17:15

Saturday, 21 November 2009 20:02 - Last Updated Thursday, 14 June 2012 17:15

Written by Vlask Saturday, 21 November 2009 20:02 - Last Updated Thursday, 14 June 2012 17:15