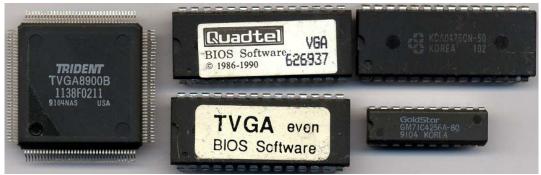

Written by Vlask

Saturday, 21 November 2009 20:02 - Last Updated Thursday, 14 June 2012 17:15

Core: TVGA 8900B ?MHz ?bit

Memory: 256kB (1MB max?) ?MHz 32bit

Year: 1990 Bus: ISA 16bit

Made: USA, Japan Links: Gbooks

Bios: <u>E6-100A</u>

{webgallery}

Saturday, 21 November 2009 20:02 - Last Updated Thursday, 14 June 2012 17:15

Saturday, 21 November 2009 20:02 - Last Updated Thursday, 14 June 2012 17:15

Written by Vlask Saturday, 21 November 2009 20:02 - Last Updated Thursday, 14 June 2012 17:15