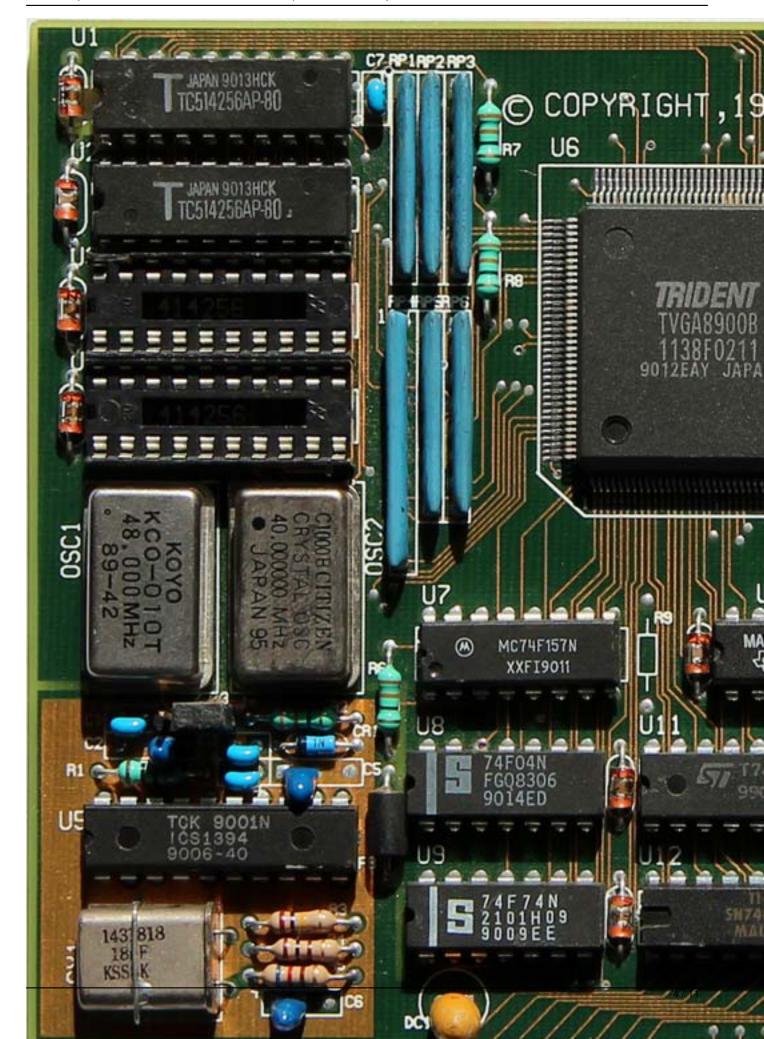

Written by Vlask

Saturday, 21 November 2009 20:02 - Last Updated Thursday, 14 June 2012 17:15

Core: TVGA 8900B ?MHz ?bit

Memory: 256kB (1MB max?) ?MHz 32bit

Year: 1990 Bus: ISA 16bit

Made: USA, Japan Links: Gbooks