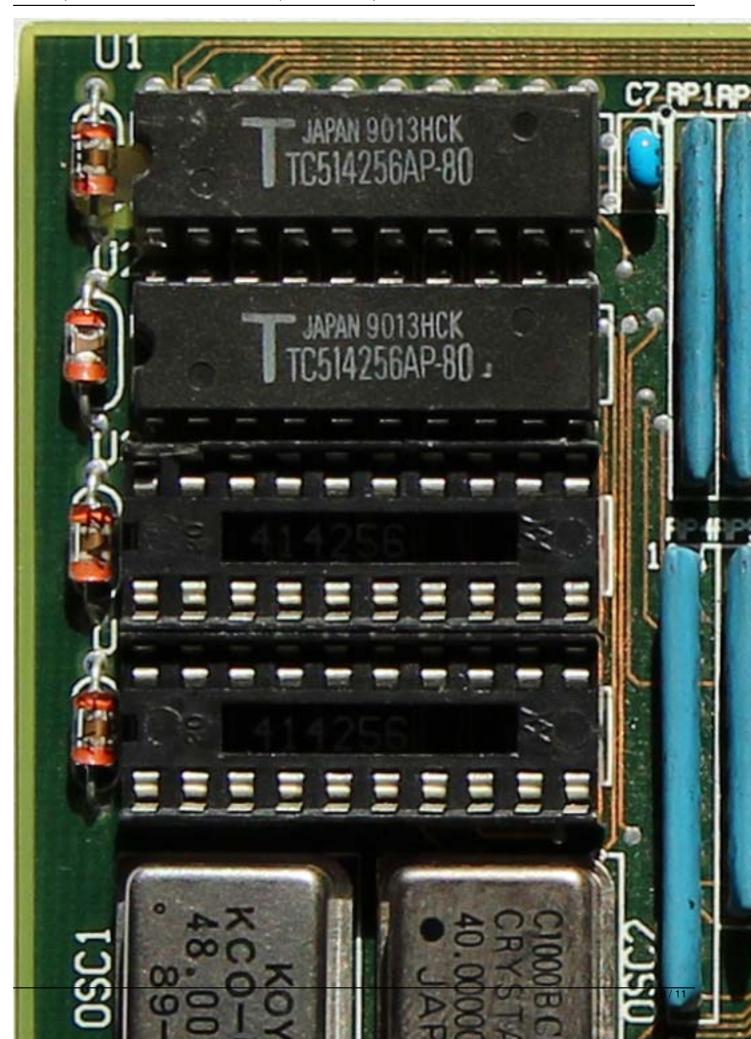

Written by Vlask

Saturday, 21 November 2009 20:02 - Last Updated Thursday, 14 June 2012 17:15

Core: TVGA 8900B ?MHz ?bit

Memory: 256kB (1MB max?) ?MHz 32bit

Year: 1990 Bus: ISA 16bit

Made: USA, Japan Links: Gbooks