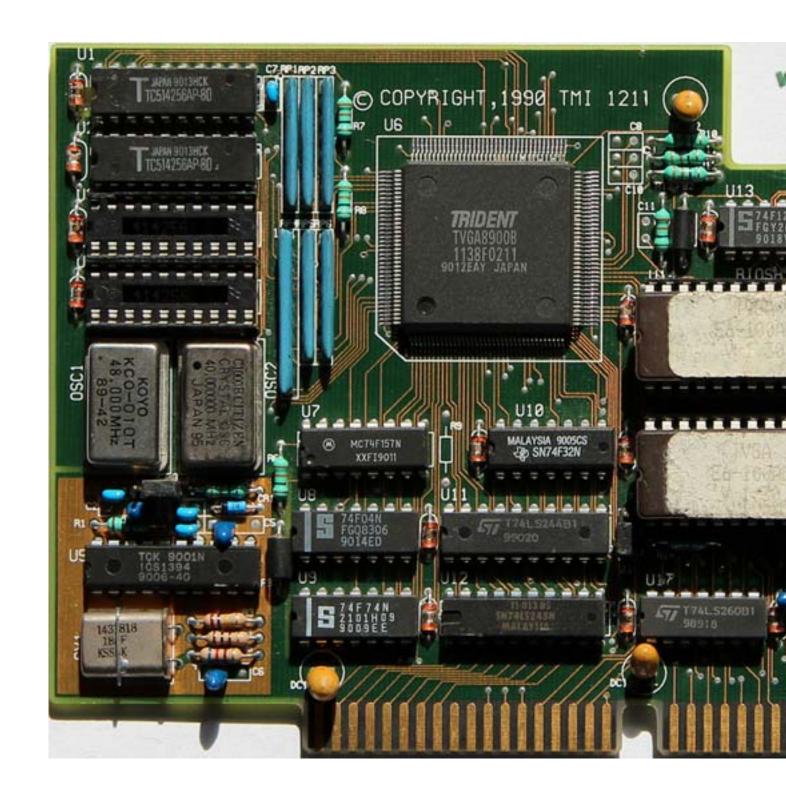

Written by Vlask

Saturday, 21 November 2009 20:02 - Last Updated Thursday, 14 June 2012 17:15

Core: TVGA 8900B ?MHz ?bit

Memory: 256kB (1MB max?) ?MHz 32bit

Year: 1990 Bus: ISA 16bit

Made: USA, Japan Links: Gbooks

Bios: <u>E6-100A</u>

{webgallery}

Saturday, 21 November 2009 20:02 - Last Updated Thursday, 14 June 2012 17:15

Saturday, 21 November 2009 20:02 - Last Updated Thursday, 14 June 2012 17:15

Written by Vlask Saturday, 21 November 2009 20:02 - Last Updated Thursday, 14 June 2012 17:15