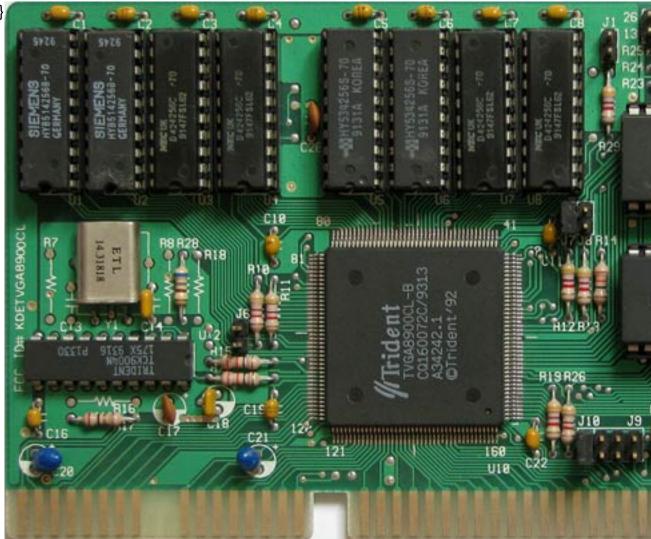

## **Trident TVGA 8900CL-B**

Written by Vlask

Sunday, 22 November 2009 16:00 - Last Updated Sunday, 22 November 2009 16:06

Core: TVGA 8900CL-B ?MHz ?bit

Memory: 1MB ?MHz ?bit Year: 1992 Bus: ISA 16bit Made: ? Links: none known