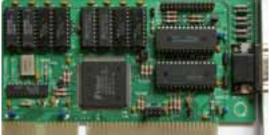

## **Trident TVGA 8900CL-B**

Written by Vlask

Sunday, 22 November 2009 16:00 - Last Updated Sunday, 22 November 2009 16:06

Core: TVGA 8900CL-B ?MHz ?bit

Memory: 1MB ?MHz ?bit Year: 1992 Bus: ISA 16bit Made: ? Links: none known