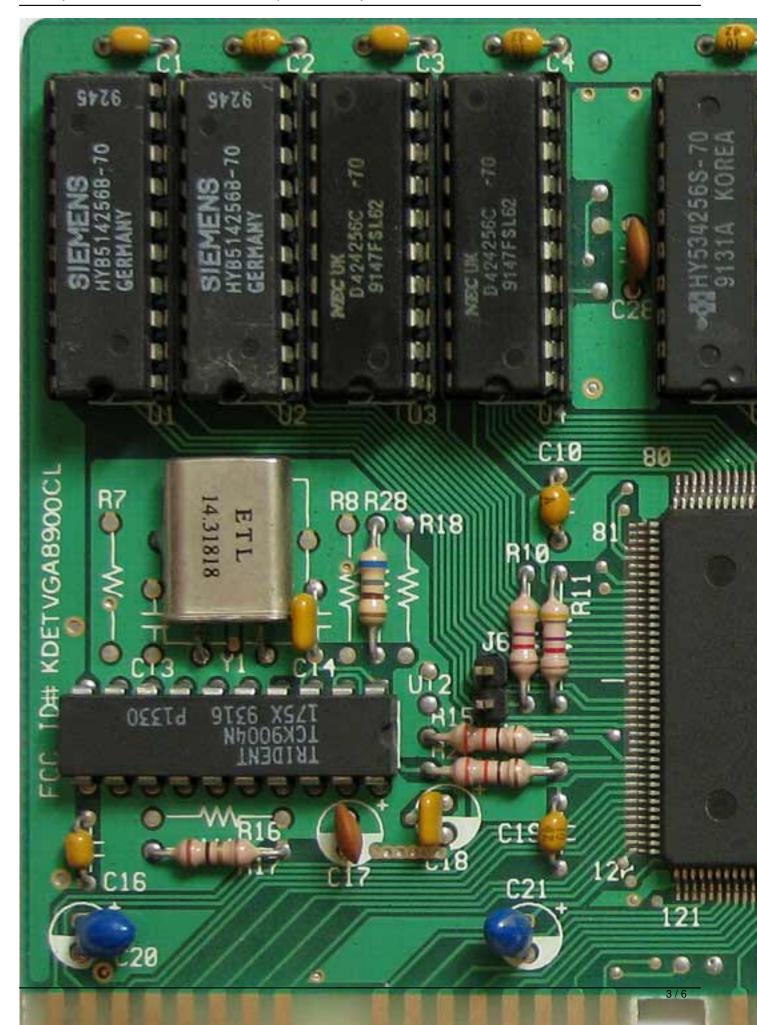

## **Trident TVGA 8900CL-B**

Written by Vlask

Sunday, 22 November 2009 16:00 - Last Updated Sunday, 22 November 2009 16:06

Core: TVGA 8900CL-B ?MHz ?bit

Memory: 1MB ?MHz ?bit Year: 1992 Bus: ISA 16bit Made: ? Links: none known