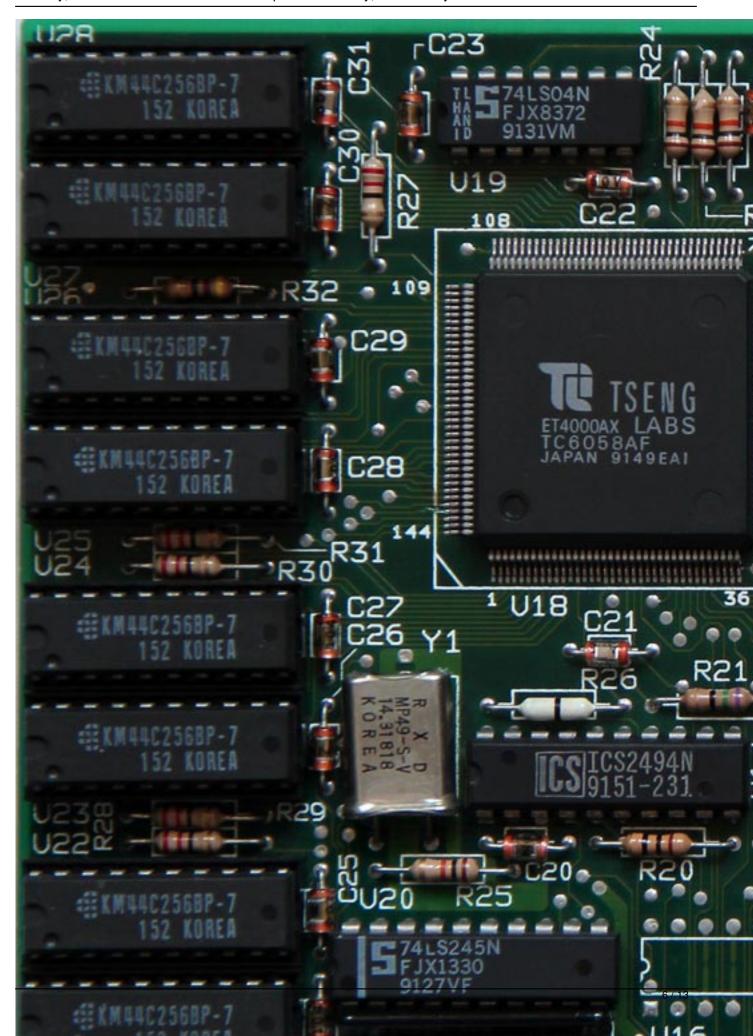

Written by Vlask

Sunday, 29 November 2009 14:35 - Last Updated Saturday, 22 February 2014 23:50

Core: ET4000AX 65MHz ?bit Memory: 1MB ?MHz 32bit Year: 1989 Bus: ISA 16bit

Made: 1 µm Japan Links: Gbooks Datasheet

Bios: STB

Note: STB TLI4:ERGOPowergraph card is mono only. It shows very limited amount of color in

graphic modes (Quake).

{webgallery}

Sunday, 29 November 2009 14:35 - Last Updated Saturday, 22 February 2014 23:50