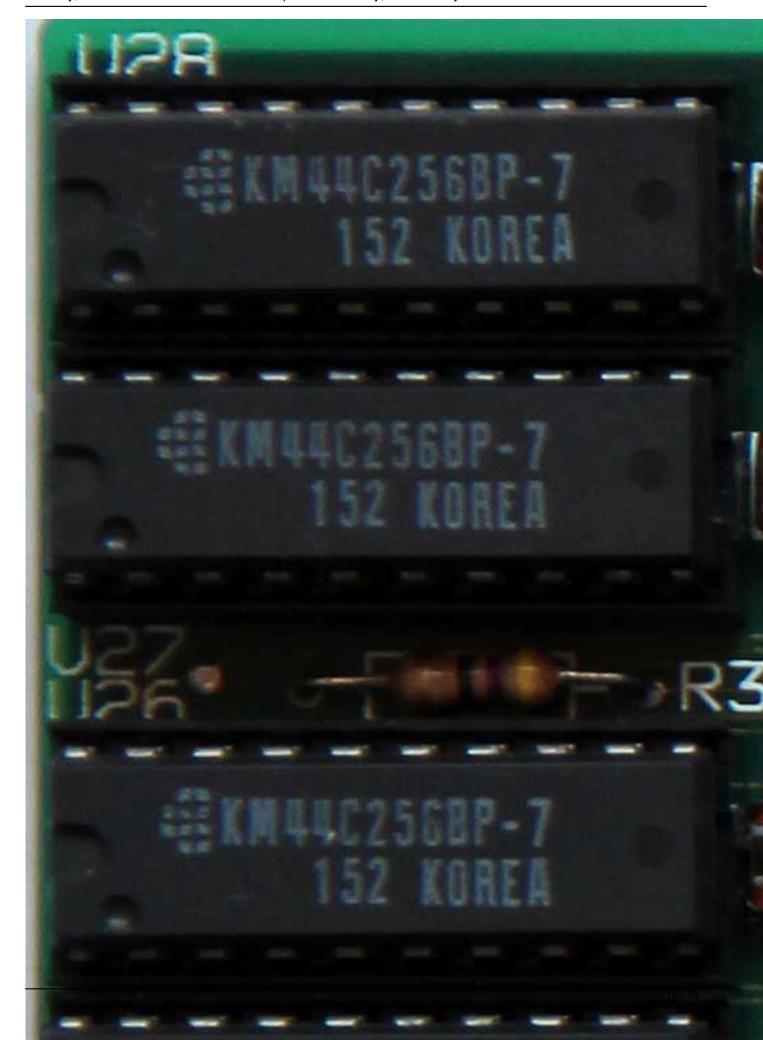

Written by Vlask

Sunday, 29 November 2009 14:35 - Last Updated Saturday, 22 February 2014 23:50

Core: ET4000AX 65MHz ?bit Memory: 1MB ?MHz 32bit Year: 1989 Bus: ISA 16bit

Made: 1 µm Japan Links: Gbooks Datasheet

Bios: STB

Note: STB TLI4:ERGOPowergraph card is mono only. It shows very limited amount of color in

graphic modes (Quake).

{webgallery}

Sunday, 29 November 2009 14:35 - Last Updated Saturday, 22 February 2014 23:50