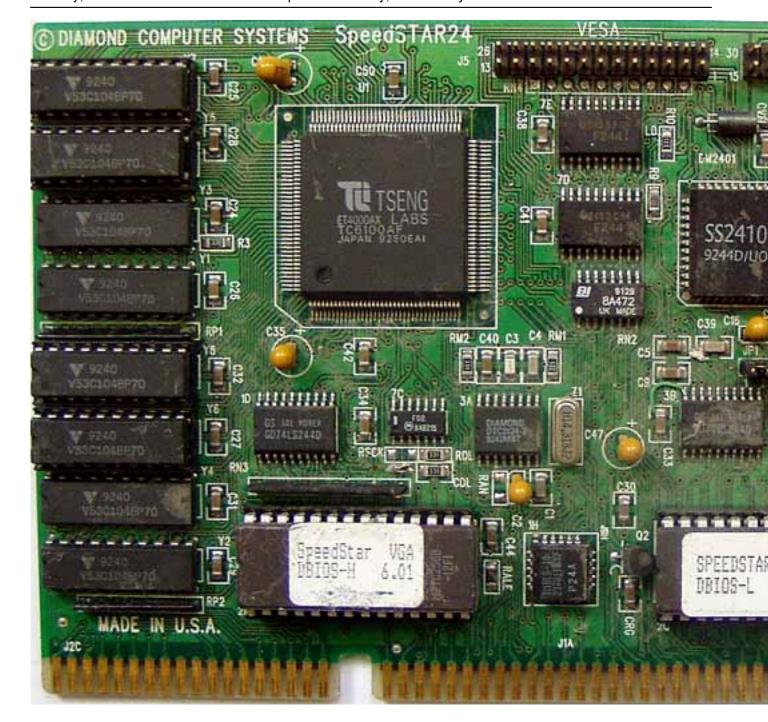

Written by Vlask

Sunday, 29 November 2009 14:35 - Last Updated Saturday, 22 February 2014 23:50

Core: ET4000AX 65MHz ?bit Memory: 1MB ?MHz 32bit Year: 1989 Bus: ISA 16bit

Made: 1 µm Japan Links: Gbooks Datasheet