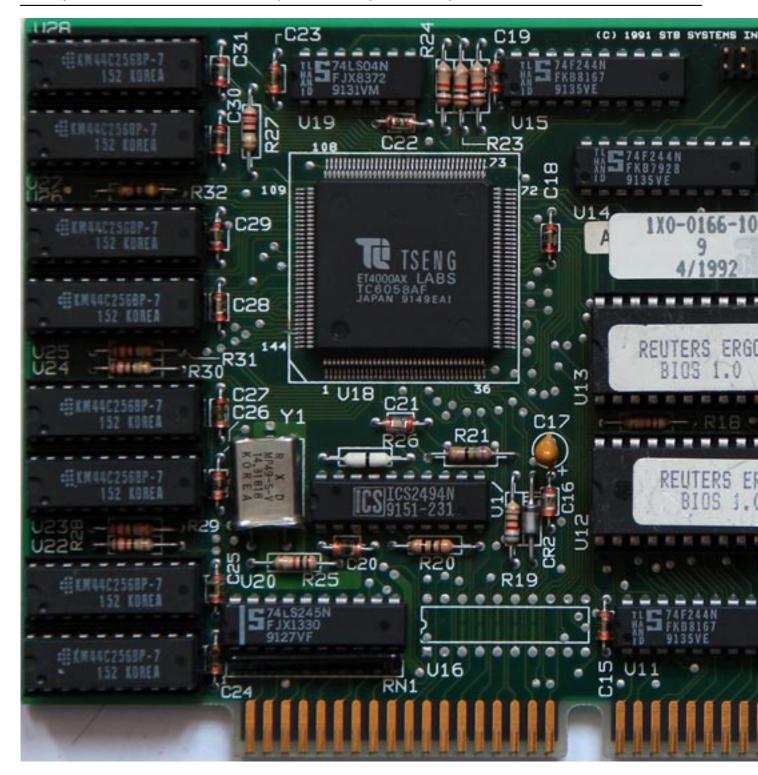

Bios: STB

Note: STB TLI4:ERGOPowergraph card is mono only. It shows very limited amount of color in

graphic modes (Quake).

{webgallery}

Sunday, 29 November 2009 14:35 - Last Updated Saturday, 22 February 2014 23:50