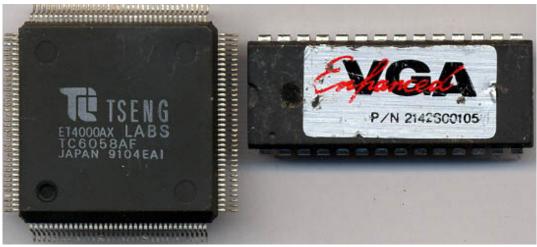

Written by Vlask

Sunday, 29 November 2009 14:35 - Last Updated Saturday, 22 February 2014 23:50

Core: ET4000AX 65MHz ?bit Memory: 1MB ?MHz 32bit Year: 1989 Bus: ISA 16bit

Made: 1 µm Japan Links: Gbooks Datasheet