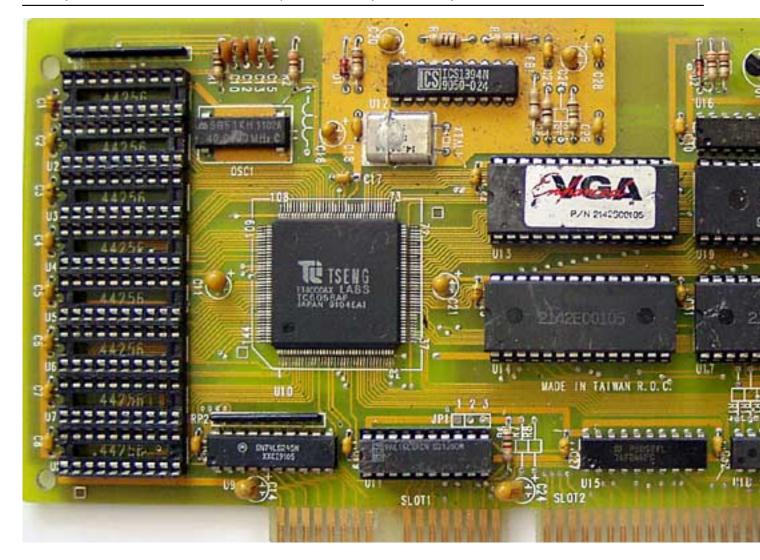

Written by Vlask

Sunday, 29 November 2009 14:35 - Last Updated Saturday, 22 February 2014 23:50

Core: ET4000AX 65MHz ?bit Memory: 1MB ?MHz 32bit Year: 1989 Bus: ISA 16bit

Made: 1 µm Japan Links: Gbooks Datasheet