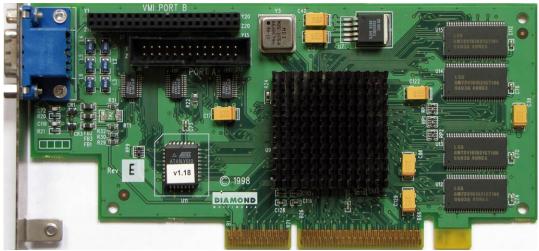

Core: Intel 740 66MHz 64bit

Memory: 4 / 8MB SDR / SGR 100MHz 64bit

**Year:** 1998 **Bus:** AGP 2x

Made: Intel Links: PDF Wikipedia Opengl

Bios: Here

Variants: Fastware AG240GM - 8MB 89MHz SGR memory

Intel - 4MB 100MHz SGR memory

Diamond/Acorp - 8MB 100MHz SDR memory

{webgallery}

| Správa barev                                           | Color | S Version           |
|--------------------------------------------------------|-------|---------------------|
|                                                        |       |                     |
| Display Driver                                         |       | gfx.vxd             |
| Display Driver Version                                 |       | 4.10.01.1915-980715 |
| Chip Manufacturer                                      |       | Intel Corporation   |
|                                                        |       |                     |
| Video BIOS Version                                     |       | 118                 |
| Memory Size                                            |       | 8 MB                |
|                                                        |       |                     |
| Microsoft Direct⊠ Version                              |       | 4.09.00.0904        |
|                                                        |       |                     |
| Copyright © 1998<br>Intel740 (TM) Graphics Accelerator |       |                     |
| inch to (1111) draphico ricociorator                   |       |                     |