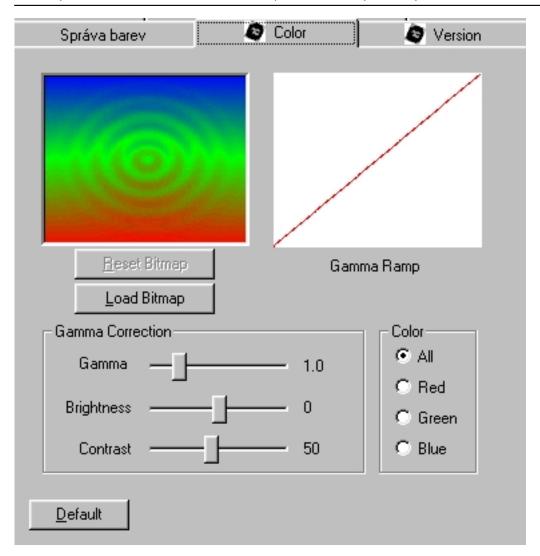

Diamond/Acorp - 8MB 100MHz SDR memory

{webgallery}

| Správa barev                                           | Color | S Version           |
|--------------------------------------------------------|-------|---------------------|
|                                                        |       |                     |
| Display Driver                                         |       | gfx.vxd             |
| Display Driver Version                                 |       | 4.10.01.1915-980715 |
| Chip Manufacturer                                      |       | Intel Corporation   |
|                                                        |       |                     |
| Video BIOS Version                                     |       | 118                 |
| Memory Size                                            |       | 8 MB                |
|                                                        |       |                     |
| Microsoft Direct⊠ Version                              |       | 4.09.00.0904        |
|                                                        |       |                     |
| Copyright © 1998<br>Intel740 (TM) Graphics Accelerator |       |                     |
| inch to (1111) draphico ricociorator                   |       |                     |