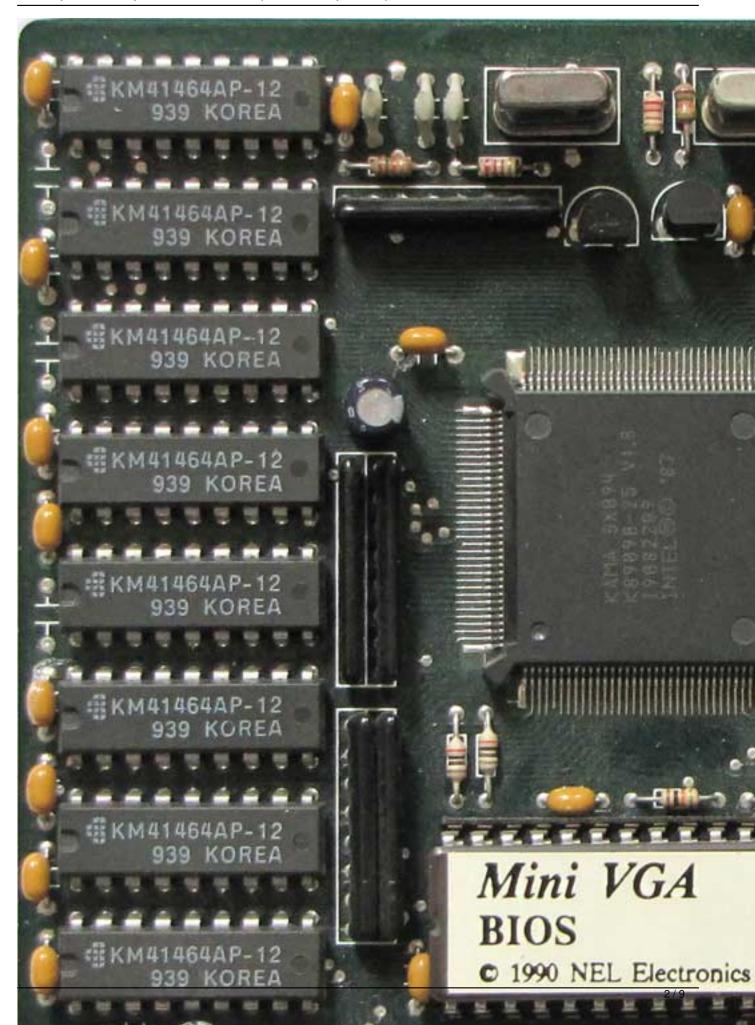

Written by Vlask Sunday, 31 January 2010 21:49 - Last Updated Friday, 17 September 2010 22:43

Core: Intel Kama SX094 ?MHz ?bit

Memory: 256kB ?MHz ?bit Year: 1987 Bus: ISA 8bit

Made: Intel Links: none known

Bios: Intel

{webgallery}

Written by Vlask Sunday, 31 January 2010 21:49 - Last Updated Friday, 17 September 2010 22:43

Written by Vlask Sunday, 31 January 2010 21:49 - Last Updated Friday, 17 September 2010 22:43