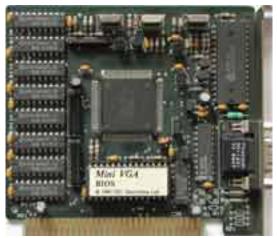

Written by Vlask Sunday, 31 January 2010 21:49 - Last Updated Friday, 17 September 2010 22:43

Core: Intel Kama SX094 ?MHz ?bit

Memory: 256kB ?MHz ?bit Year: 1987 Bus: ISA 8bit

Made: Intel Links: none known

Bios: Intel

{webgallery}

Written by Vlask Sunday, 31 January 2010 21:49 - Last Updated Friday, 17 September 2010 22:43

Written by Vlask Sunday, 31 January 2010 21:49 - Last Updated Friday, 17 September 2010 22:43