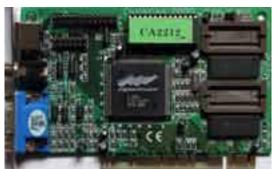

## **ExpertColor T2000**

Written by Vlask Monday, 21 June 2010 21:23 - Last Updated Monday, 21 June 2010 21:41

Core: ExpertColor T2000 ?MHz 64bit Memory: 1MB EDO 69,203MHz 128bit

Year: 1996 Bus: PCI

Made: ? Links: Manual Press Press

Note: in windows drivers detected as InteGraphics Systems CyberPro2000 PCI, so chip is

probably overmarked

Bios: Canarias2000

{webgallery}

Monday, 21 June 2010 21:23 - Last Updated Monday, 21 June 2010 21:41