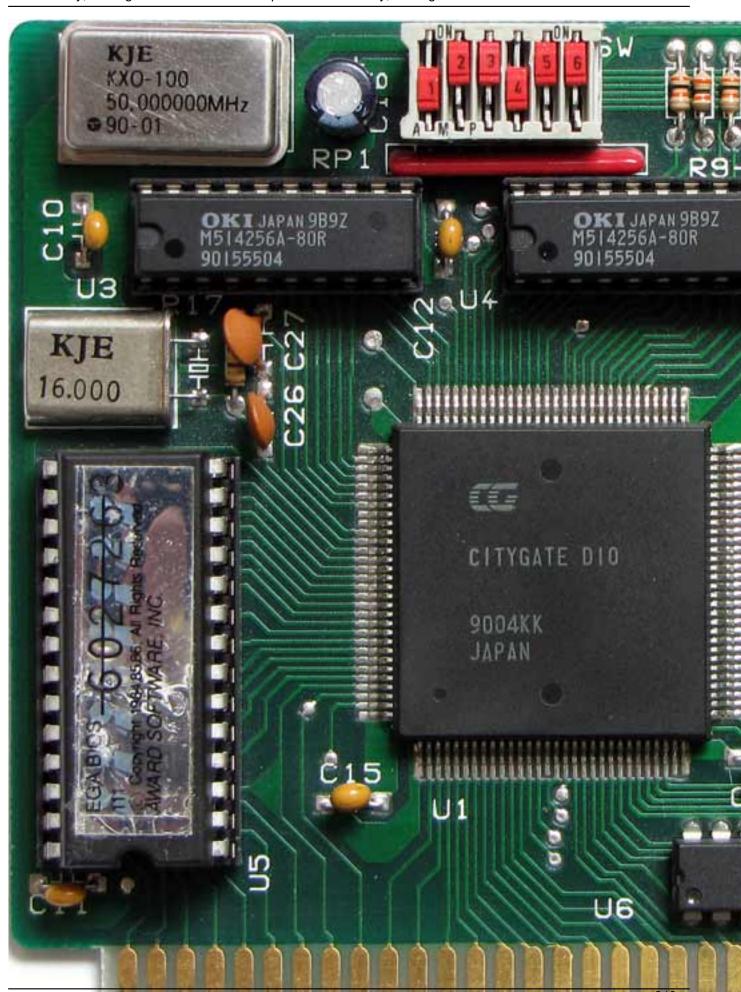

Written by Vlask Wednesday, 04 August 2010 17:45 - Last Updated Wednesday, 04 August 2010 17:50

Core: D10 ?MHz ?bit Memory: 64kB ?MHz ?bit Year: 1985 Bus: ISA 8bit

Made: Japan Links: none known

Bios: Citygate