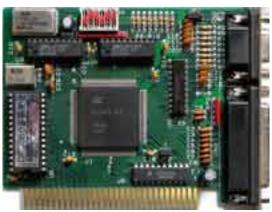

Written by Vlask Wednesday, 04 August 2010 17:45 - Last Updated Wednesday, 04 August 2010 17:50

Core: D10 ?MHz ?bit Memory: 64kB ?MHz ?bit Year: 1985 Bus: ISA 8bit

Made: Japan Links: none known

Bios: Citygate