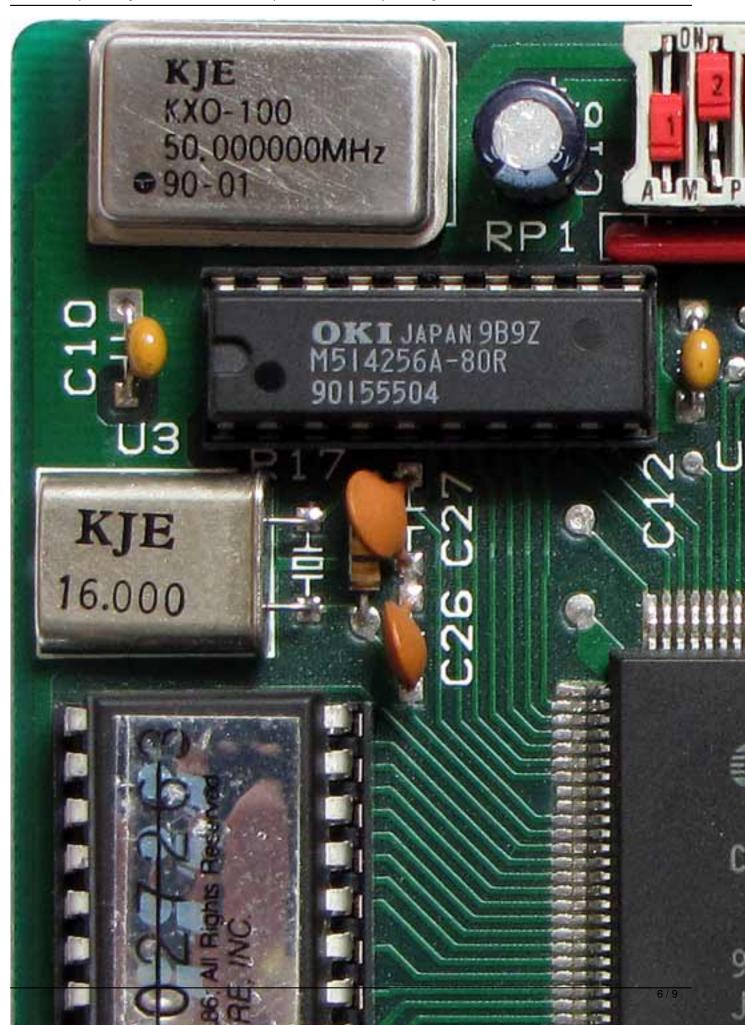

Written by Vlask Wednesday, 04 August 2010 17:45 - Last Updated Wednesday, 04 August 2010 17:50

Core: D10 ?MHz ?bit Memory: 64kB ?MHz ?bit Year: 1985 Bus: ISA 8bit

Made: Japan Links: none known

Bios: Citygate