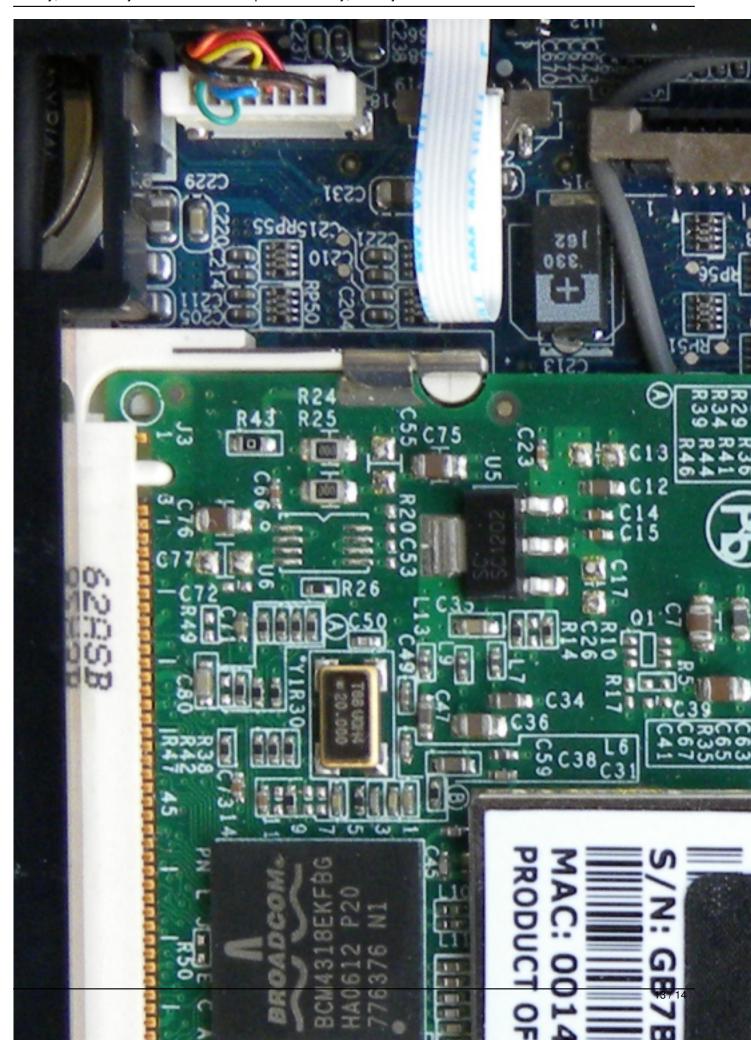

Core: RS480M 350MHz 128bit

Memory: 16-256MB DDR 266-400MHz 64-128bit Year: 2005 Bus: Integrated PCI-E Made:

130nm

#### Pixel pipelines:

2

## TMU per pipeline:

1

#### **Pixel shaders:**

4 (v2.0)

#### **Vertex shaders:**

2 (v2.0)

# OpenGL:

1.5

#### DirectX:

9

#### **CPU** socket:

mobile 754 (AMD)

### Pixel write speed:

1300 MPixel/s

## Texel write speed:

1300

MTexel/s

#### Memory bandwith:

6400 MB/s

Written by Zaatharen Friday, 24 February 2012 00:01 - Last Updated Monday, 05 May 2014 13:12

{webgallery}











Written by Zaatharen Friday, 24 February 2012 00:01 - Last Updated Monday, 05 May 2014 13:12

{/webgallery}