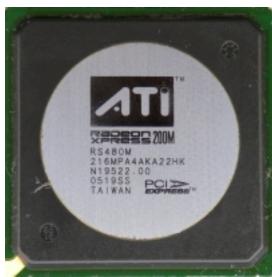

Core: RS480M 350MHz 128bit

Memory: 16-256MB DDR 266-400MHz 64-128bit Year: 2005 Bus: Integrated PCI-E Made:

130nm