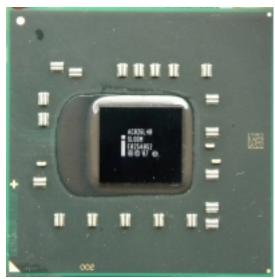

Core: Cantiga-GM (Intel GMA 4500M) 400MHz 128bit

Memory: 8-256MB DDR2 800MHz 64bit Year: 2009 Bus: Integrated

Pixel pipelines: 4 TMU per pipeline: 1 Unified shaders: 10 (v4.0) Pixel write speed:

1600 MPixel/s

**Texel write speed:** 

1600 MTexel/s

Made:

65nm

DirectX:

10

**CPU socket:** 

P (C2D mobile)