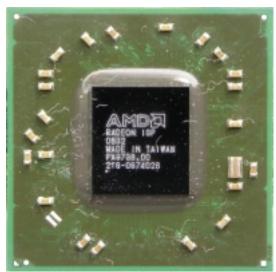

Written by Zaatharen Saturday, 05 January 2013 03:27 - Last Updated Sunday, 24 November 2013 17:57

Core: RS780MC (Radeon HD 3100) 350MHz 128bit

Memory: 64-512MB DDR2 667-800MHz 64-128bit Year: 2008 Bus: Integrated PCI-E Made: