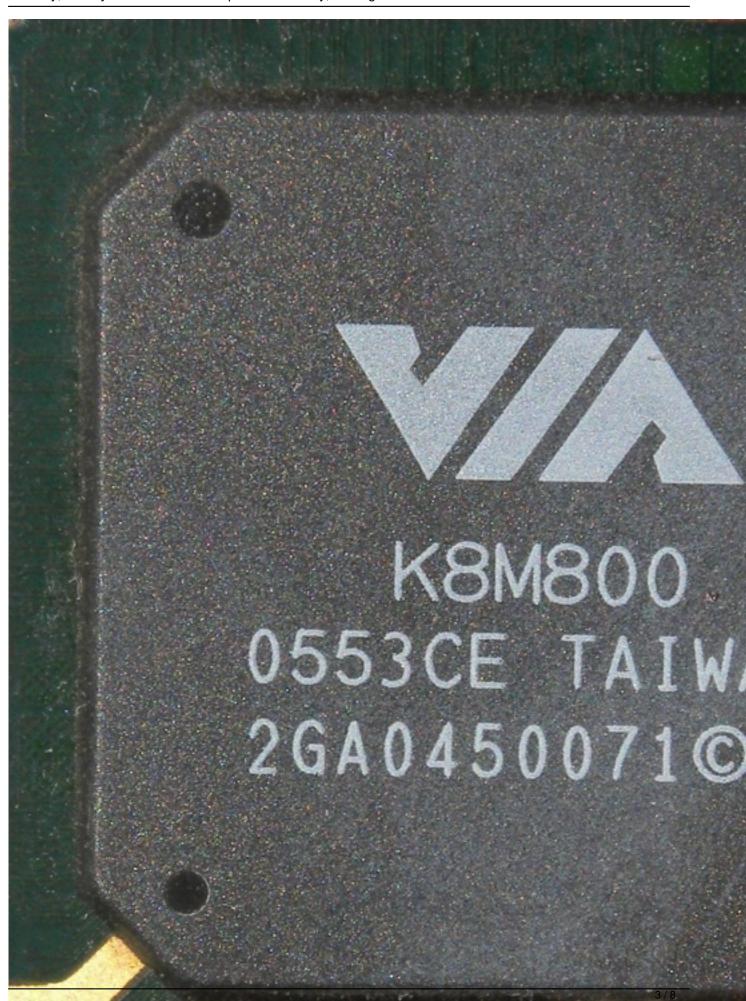

Written by Zaatharen Sunday, 31 July 2011 16:04 - Last Updated Saturday, 27 August 2011 21:39

Core: VIA UniChrome™ Pro IGP 200MHz 128bit

Memory: 16-64MB DDR 266-400MHz 64/128bit Year: 2005 Bus: Integrated Made: 130nm