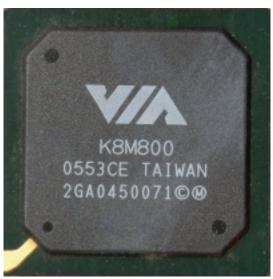

Written by Zaatharen Sunday, 31 July 2011 16:04 - Last Updated Saturday, 27 August 2011 21:39

Core: VIA UniChrome™ Pro IGP 200MHz 128bit

Memory: 16-64MB DDR 266-400MHz 64/128bit Year: 2005 Bus: Integrated Made: 130nm