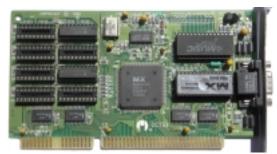

## **Macronix MX86010FC**

Written by Zaatharen Saturday, 30 July 2011 22:12 - Last Updated Tuesday, 02 August 2011 20:33

Core: MX86010FC

Memory: 256kB (1MB MAX) FPM RAM Year: 1992 Bus: ISA 16bit

{webgallery}