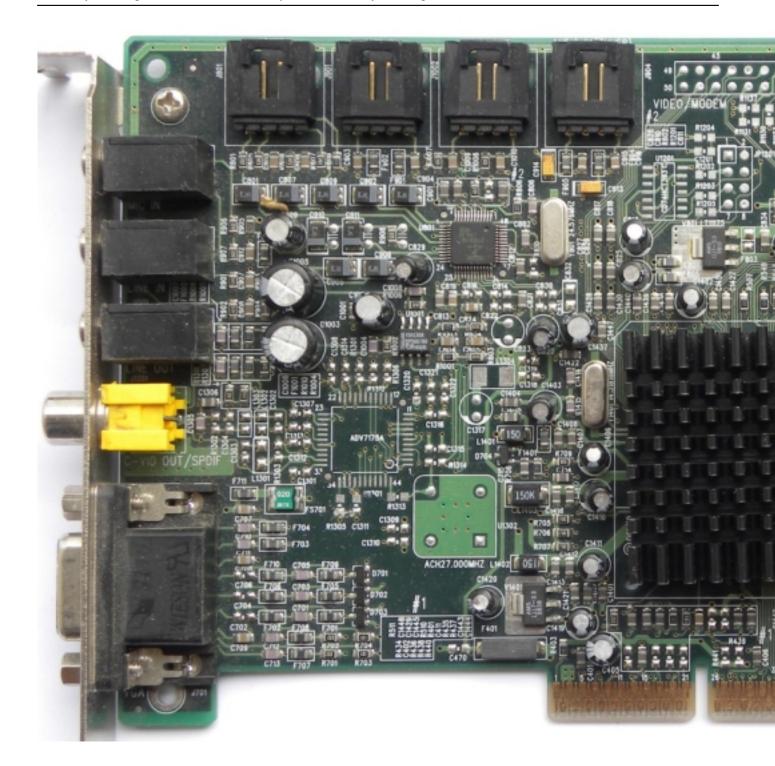

Core: MPact 2 125MHz ?bit

Memory: 8MB RDRAM ?MHz ?bit Year: 1997 Bus: AGP 1x Made: 350nm

Note: This card is actually programmable multimedia processor with DVD acceleration, VGA output, soundcard, video output, SPDIF, joystick and MIDI output. Sadly i cant find working drivers for win98 so i cant test it properly...