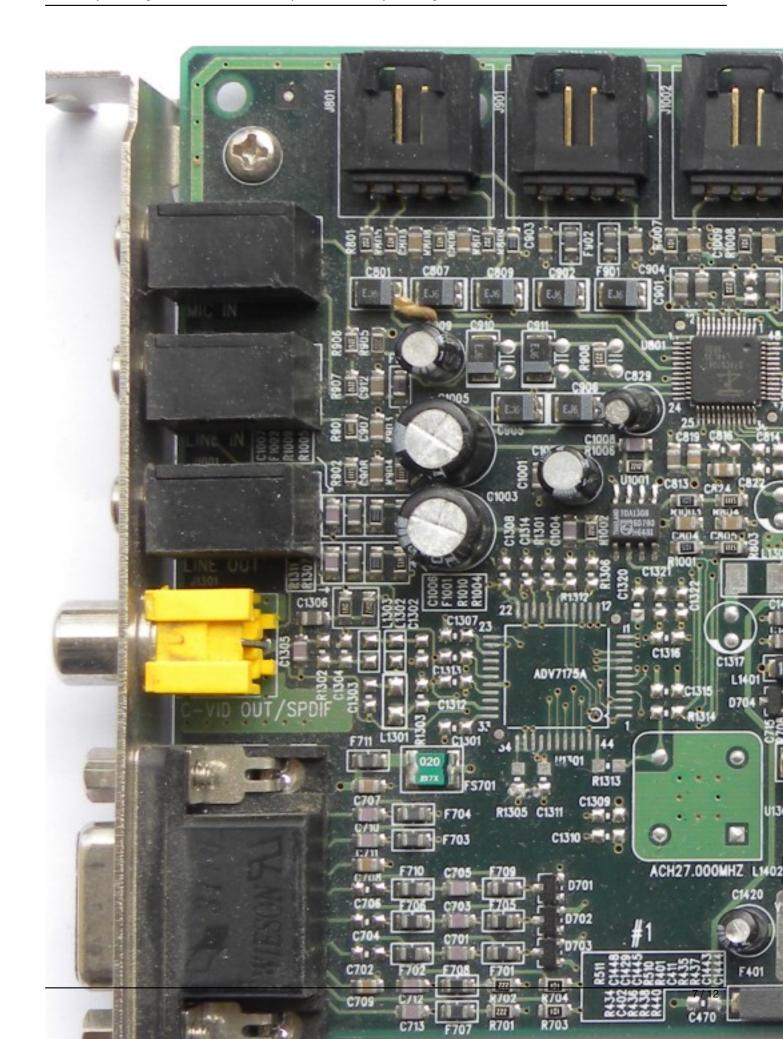

Core: MPact 2 125MHz ?bit

Memory: 8MB RDRAM ?MHz ?bit Year: 1997 Bus: AGP 1x Made: 350nm

Note: This card is actually programmable multimedia processor with DVD acceleration, VGA output, soundcard, video output, SPDIF, joystick and MIDI output. Sadly i cant find working drivers for win98 so i cant test it properly...