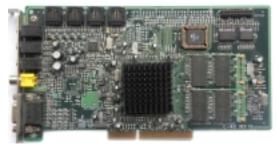

Core: MPact 2 125MHz ?bit

Memory: 8MB RDRAM ?MHz ?bit Year: 1997 Bus: AGP 1x Made: 350nm

Note: This card is actually programmable multimedia processor with DVD acceleration, VGA output, soundcard, video output, SPDIF, joystick and MIDI output. Sadly i cant find working drivers for win98 so i cant test it properly...