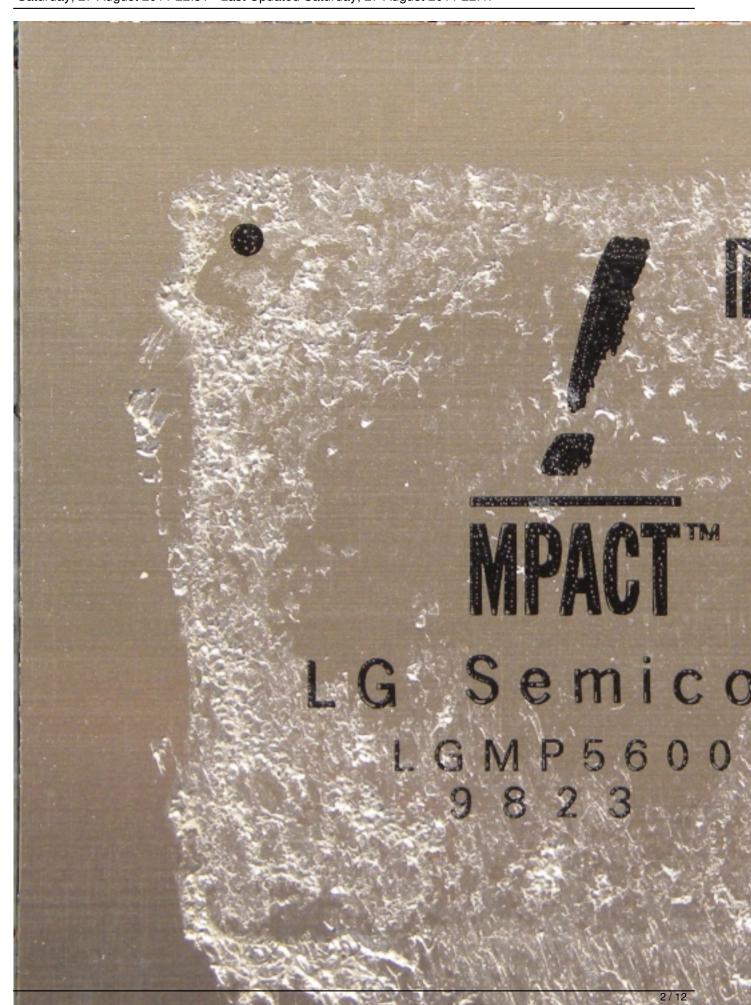

Core: MPact 2 125MHz ?bit

Memory: 8MB RDRAM ?MHz ?bit Year: 1997 Bus: AGP 1x Made: 350nm

Note: This card is actually programmable multimedia processor with DVD acceleration, VGA output, soundcard, video output, SPDIF, joystick and MIDI output. Sadly i cant find working drivers for win98 so i cant test it properly...