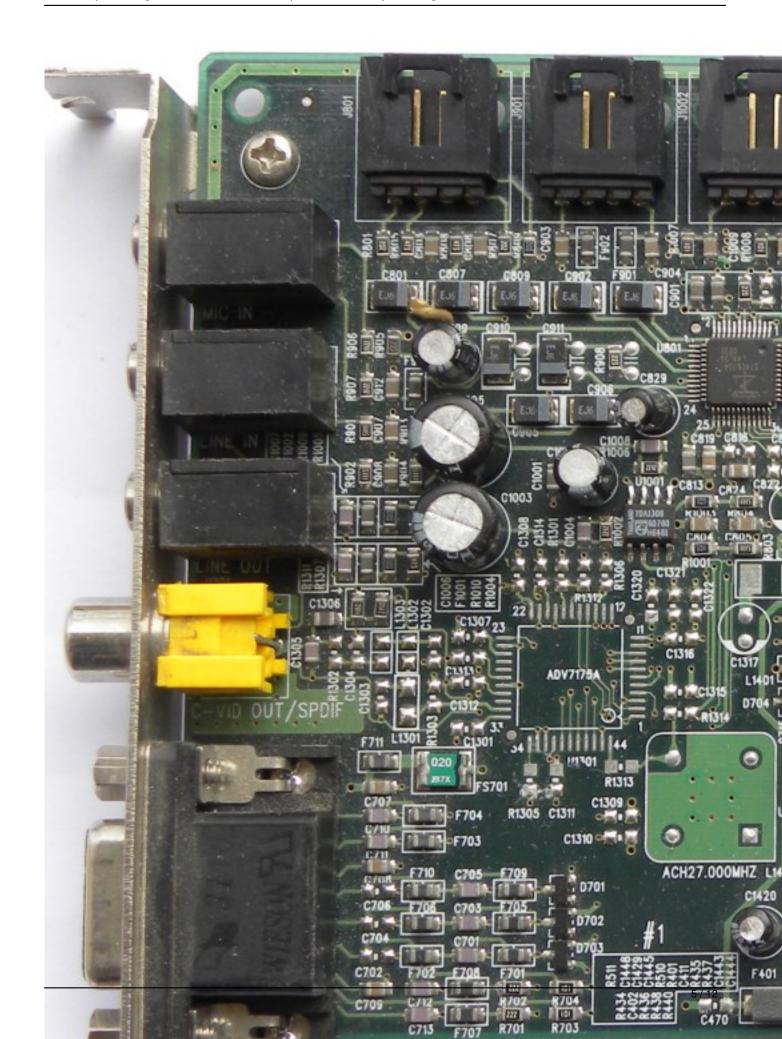

Core: MPact 2 125MHz ?bit

Memory: 8MB RDRAM ?MHz ?bit Year: 1997 Bus: AGP 1x Made: 350nm

Note: This card is actually programmable multimedia processor with DVD acceleration, VGA output, soundcard, video output, SPDIF, joystick and MIDI output. Sadly i cant find working drivers for win98 so i cant test it properly...