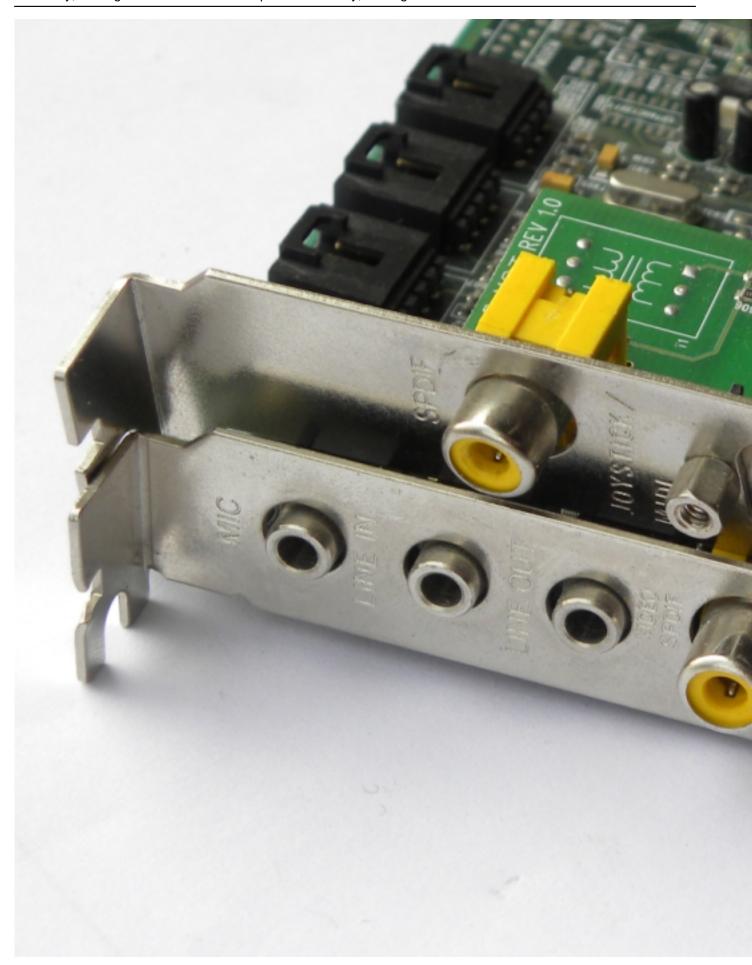

Core: MPact 2 125MHz ?bit

Memory: 8MB RDRAM ?MHz ?bit Year: 1997 Bus: AGP 1x Made: 350nm

Note: This card is actually programmable multimedia processor with DVD acceleration, VGA output, soundcard, video output, SPDIF, joystick and MIDI output. Sadly i cant find working drivers for win98 so i cant test it properly...