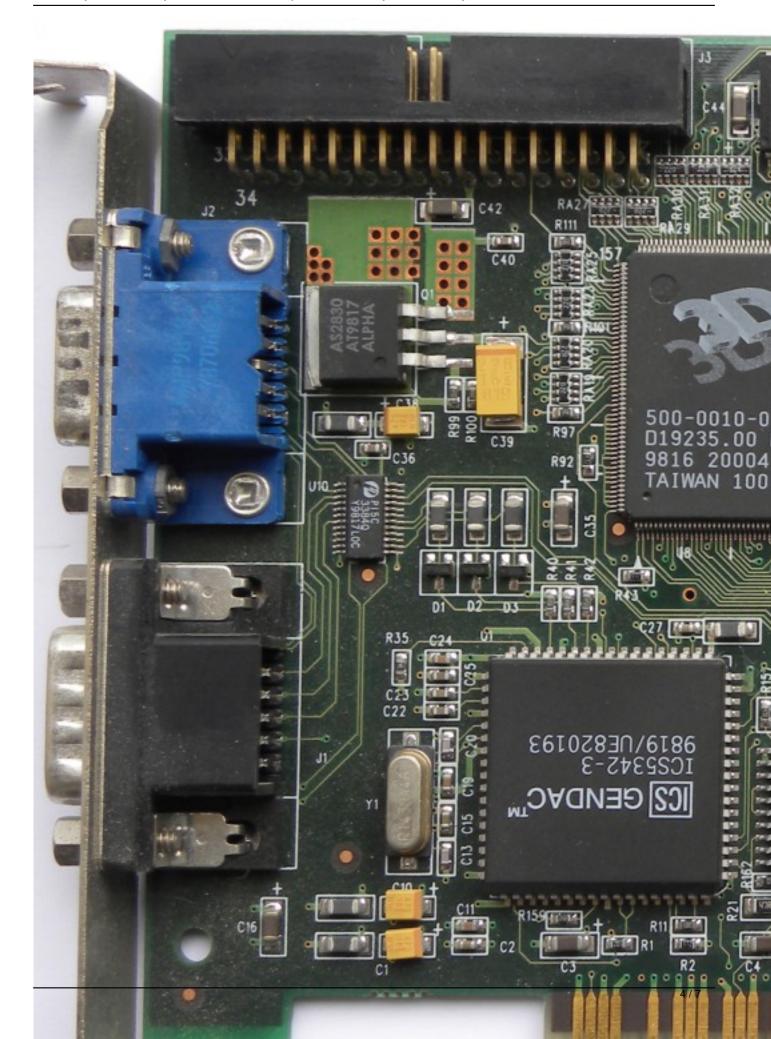

## 3Dfx Voodoo 2

Written by Zaatharen Saturday, 05 February 2011 00:56 - Last Updated Saturday, 05 February 2011 01:11

Core: SSTV2 110MHz 128bit

Memory: 8MB EDO 110MHz 192bit Year: 1997 Bus: PCI Made: 350nm

Pixel pipelines: 1 TMU per pipeline: 2 Memory bandwith: 2640 MB/s Special: SLI

## Pixel write speed:

110 MPixel/s

**Texel write speed:** 

220

MTexel/s

Note: A lot of 3Dfx Voodoo cards had 12MB video RAM, not 8.

{webgallery}