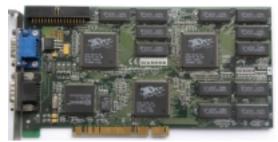

## 3Dfx Voodoo 2

Written by Zaatharen Saturday, 05 February 2011 00:56 - Last Updated Saturday, 05 February 2011 01:11

Core: SSTV2 110MHz 128bit

Memory: 8MB EDO 110MHz 192bit Year: 1997 Bus: PCI Made: 350nm

Pixel pipelines: 1 TMU per pipeline: 2 Memory bandwith: 2640 MB/s Special: SLI

## Pixel write speed:

110 MPixel/s

**Texel write speed:** 

220

MTexel/s

Note: A lot of 3Dfx Voodoo cards had 12MB video RAM, not 8.

{webgallery}