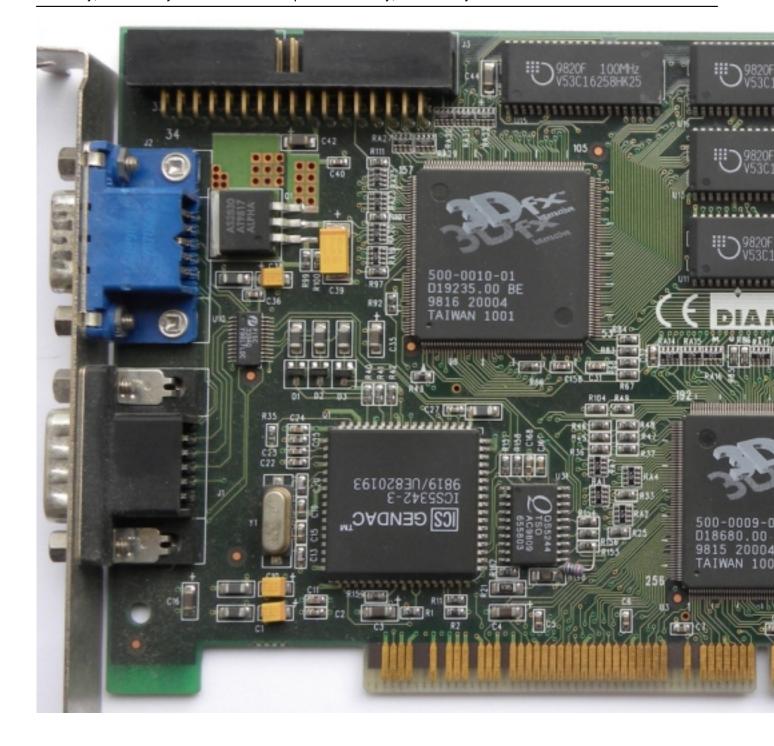

## 3Dfx Voodoo 2

Written by Zaatharen Saturday, 05 February 2011 00:56 - Last Updated Saturday, 05 February 2011 01:11

Core: SSTV2 110MHz 128bit

Memory: 8MB EDO 110MHz 192bit Year: 1997 Bus: PCI Made: 350nm

Pixel pipelines: 1 TMU per pipeline: 2 Memory bandwith: 2640 MB/s Special: SLI

## Pixel write speed:

110 MPixel/s

**Texel write speed:** 

220

MTexel/s

Note: A lot of 3Dfx Voodoo cards had 12MB video RAM, not 8.

{webgallery}