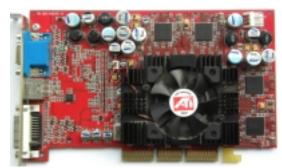

Written by Zaatharen Sunday, 11 March 2012 17:14 - Last Updated Thursday, 24 May 2012 14:47

Core: R300 325MHz 256bit

Memory: 128MB DDR 620MHz 256bit Year: 2002 Bus: AGP 8x Made: 150nm Transistors:

107 milion

Pixel pipelines: 8 TMU per pipeline: 1 Pixel shaders: 8 (v 2.0) Vertex shaders: 4 (v

2.0) **D** 

irectX:

9

#### **Memory bandwith:**

19,4 GB/s

#### Pixel write speed:

2592 MPixel/s

Texel write speed:

2592

MTexel/s

{webgallery}

Written by Zaatharen Sunday, 11 March 2012 17:14 - Last Updated Thursday, 24 May 2012 14:47

Written by Zaatharen Sunday, 11 March 2012 17:14 - Last Updated Thursday, 24 May 2012 14:47