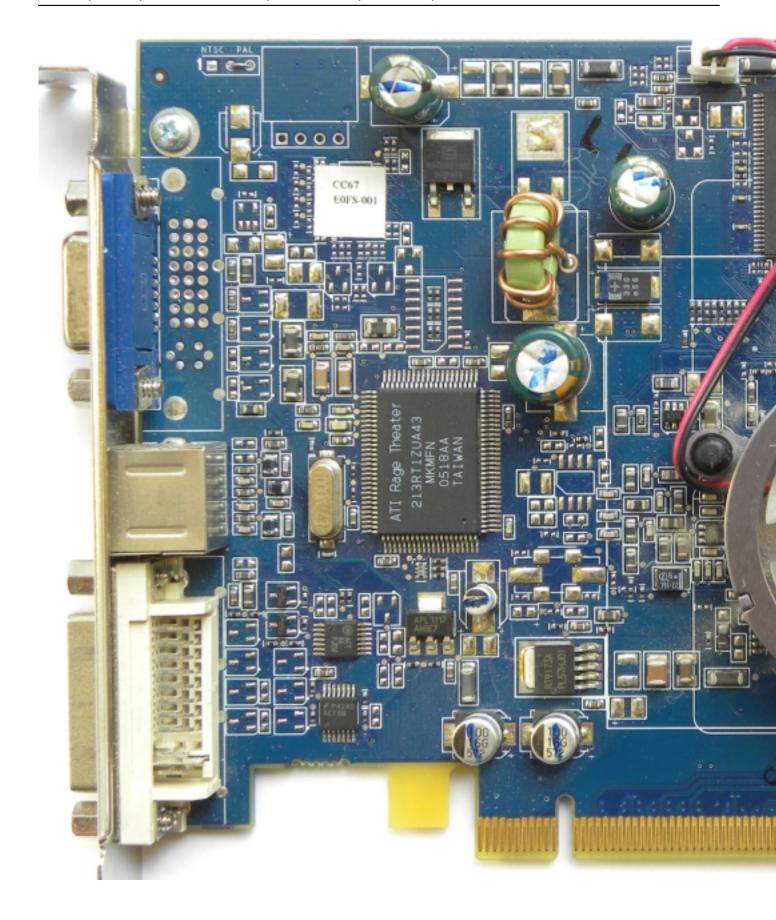

Written by Zaatharen Thursday, 17 May 2012 12:49 - Last Updated Saturday, 05 January 2013 02:51

Core: RV410 400MHz 128bit

Memory: 256MB DDR 404MHz 128bit Year: 2004 Bus: PCI-E 16x Made: 110nm Transistor

**s:** 110

milion

Pixel pipelines: 8 TMU per pipeline: 1 Pixel shaders: 8 (v 2.0) Vertex shaders: 6 (v 2.0)

DirectX:

9

Memory bandwith:

6464 MB/s

Pixel write speed:

3184 MPixel/s

Texel write speed:

3184 MTexel/s

{webgallery}

Written by Zaatharen Thursday, 17 May 2012 12:49 - Last Updated Saturday, 05 January 2013 02:51

Written by Zaatharen Thursday, 17 May 2012 12:49 - Last Updated Saturday, 05 January 2013 02:51