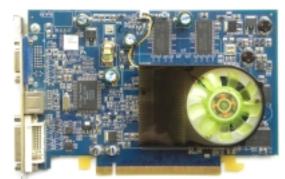

Written by Zaatharen Thursday, 17 May 2012 12:49 - Last Updated Saturday, 05 January 2013 02:51

Core: RV410 400MHz 128bit

Memory: 256MB DDR 404MHz 128bit Year: 2004 Bus: PCI-E 16x Made: 110nm Transistor

**s:** 110

milion

Pixel pipelines: 8 TMU per pipeline: 1 Pixel shaders: 8 (v 2.0) Vertex shaders: 6 (v 2.0)

DirectX:

9

Memory bandwith:

6464 MB/s

Pixel write speed:

3184 MPixel/s

Texel write speed:

3184 MTexel/s

{webgallery}

Written by Zaatharen Thursday, 17 May 2012 12:49 - Last Updated Saturday, 05 January 2013 02:51

Written by Zaatharen Thursday, 17 May 2012 12:49 - Last Updated Saturday, 05 January 2013 02:51