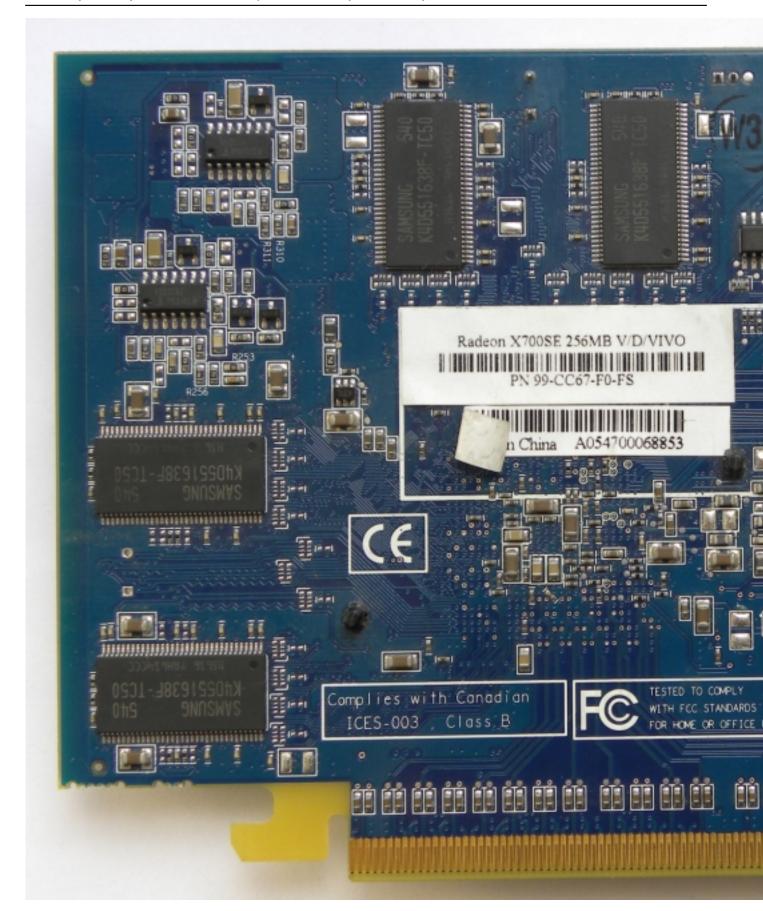

Written by Zaatharen Thursday, 17 May 2012 12:49 - Last Updated Saturday, 05 January 2013 02:51

Core: RV410 400MHz 128bit

Memory: 256MB DDR 404MHz 128bit Year: 2004 Bus: PCI-E 16x Made: 110nm Transistor

**s:** 110

milion

Pixel pipelines: 8 TMU per pipeline: 1 Pixel shaders: 8 (v 2.0) Vertex shaders: 6 (v 2.0)

DirectX:

9

Memory bandwith:

6464 MB/s

Pixel write speed:

3184 MPixel/s

Texel write speed:

3184 MTexel/s

{webgallery}

Written by Zaatharen Thursday, 17 May 2012 12:49 - Last Updated Saturday, 05 January 2013 02:51

Written by Zaatharen Thursday, 17 May 2012 12:49 - Last Updated Saturday, 05 January 2013 02:51