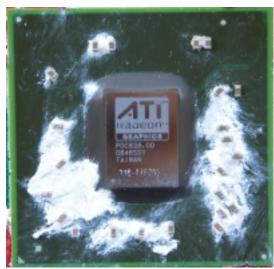

Core: M62 470MHz 128bit

Memory: 256MB DDR3 900MHz 128bit Year: 2006 Bus: PCI-E16x 1.0 Made: 90nm Transist ors:

milion

Pixel Pipelines: 4 DirectX: 9.0c Pixel shaders: 4 (v 3.0) Vertex shaders: 2 (v 3.0)

**Note:** The motherboard from Compaq laptop is dead, so i cant test it. Cooling was just one heatpipe with small heatsink for GPU, chipset and CPU. No wonder its dead!