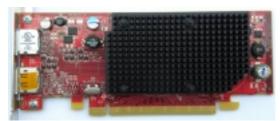

Written by Zaatharen Sunday, 28 July 2013 00:40 - Last Updated Monday, 05 May 2014 12:40

Core: RV620 500MHz 128bit

Memory: 256MB DDR2 1000MHz 64bit Year: 2007 Bus: PCI-E16x 2.0 Made: 55nm Transist

ors: 181

milion

Pixel Pipelines: 4 TMUs: 2 DirectX: 10.1 Unified shaders: 40 (v 4.1) Memory bandwith:

8 GB/s

Pixel Fillrate: 2000 MPixel/s Texel Fillrate: 2000 MTexel/s

{webgallery}

Written by Zaatharen Sunday, 28 July 2013 00:40 - Last Updated Monday, 05 May 2014 12:40