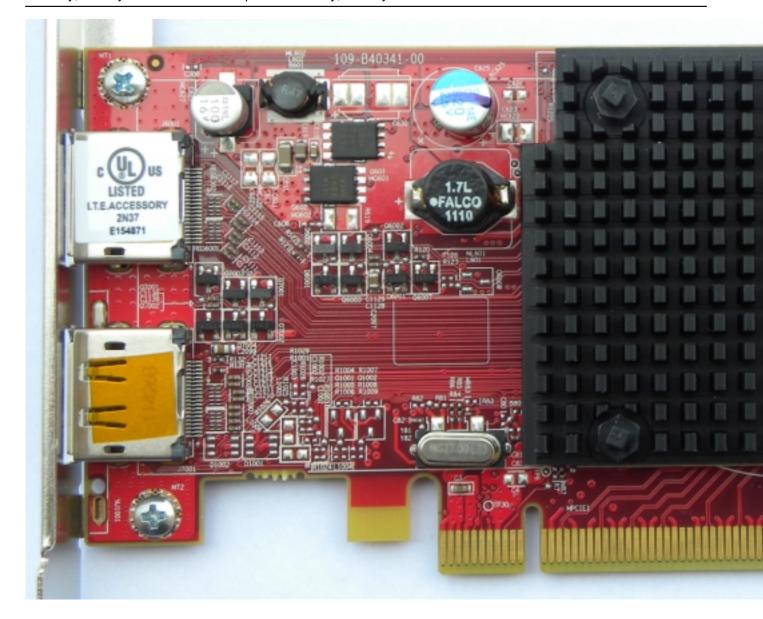

Written by Zaatharen Sunday, 28 July 2013 00:40 - Last Updated Monday, 05 May 2014 12:40

Core: RV620 500MHz 128bit

Memory: 256MB DDR2 1000MHz 64bit Year: 2007 Bus: PCI-E16x 2.0 Made: 55nm Transist

ors: 181

milion

Pixel Pipelines: 4 TMUs: 2 DirectX: 10.1 Unified shaders: 40 (v 4.1) Memory bandwith:

8 GB/s

Pixel Fillrate: 2000 MPixel/s Texel Fillrate: 2000 MTexel/s

{webgallery}

Written by Zaatharen Sunday, 28 July 2013 00:40 - Last Updated Monday, 05 May 2014 12:40