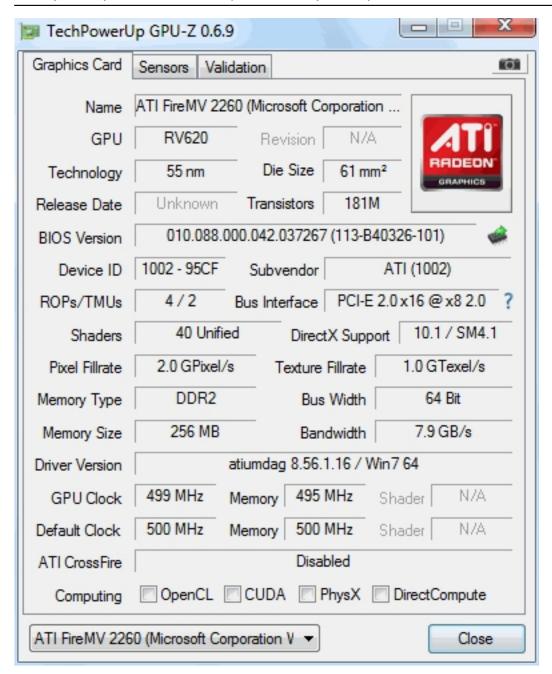

Written by Zaatharen Sunday, 28 July 2013 00:40 - Last Updated Monday, 05 May 2014 12:40

Core: RV620 500MHz 128bit

Memory: 256MB DDR2 1000MHz 64bit Year: 2007 Bus: PCI-E16x 2.0 Made: 55nm Transist

ors: 181

milion

Pixel Pipelines: 4 TMUs: 2 DirectX: 10.1 Unified shaders: 40 (v 4.1) Memory bandwith:

8 GB/s

Pixel Fillrate: 2000 MPixel/s Texel Fillrate: 2000 MTexel/s

{webgallery}

Written by Zaatharen Sunday, 28 July 2013 00:40 - Last Updated Monday, 05 May 2014 12:40