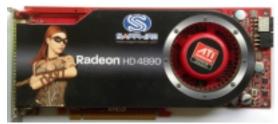

Written by Zaatharen Sunday, 28 July 2013 01:11 - Last Updated Sunday, 28 July 2013 01:21

Core: RV790 925MHz 256bit

Memory: 1GB GDDR5 4000MHz 256bit Year: 2009 Bus: PCI-E16x 2.0 Made: 55nm Transis tors:

9 milion

ROPs: 16 TMUs: 40 DirectX: 10.1 Unified shaders: 800 (v 4.1) Memory bandwith: 12

8 GB/s **Special:** CrossFire

Pixel fillrate: 16000 MPixel/s Texel Fillrate: 40000 MTexel/s

**Note:** First card, that was able of 1GHz clock on GPU with air cooling.