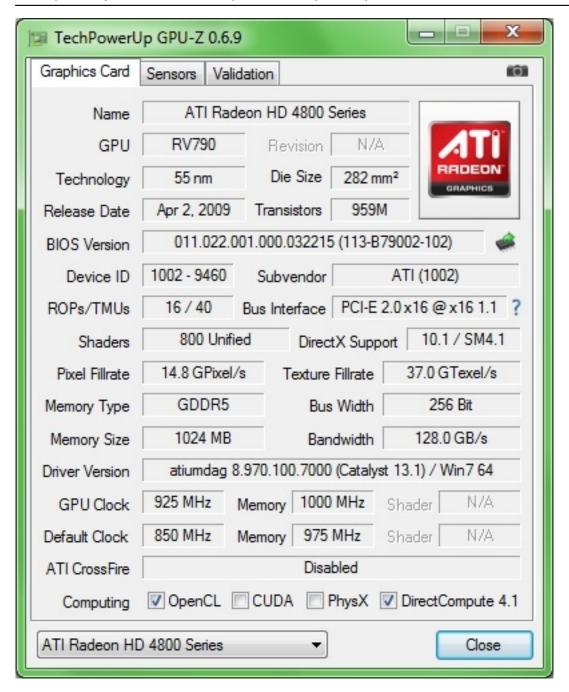

Written by Zaatharen Sunday, 28 July 2013 01:11 - Last Updated Sunday, 28 July 2013 01:21

Core: RV790 925MHz 256bit

Memory: 1GB GDDR5 4000MHz 256bit Year: 2009 Bus: PCI-E16x 2.0 Made: 55nm Transis tors:

9 milion

ROPs: 16 TMUs: 40 DirectX: 10.1 Unified shaders: 800 (v 4.1) Memory bandwith: 12

8 GB/s **Special:** CrossFire

Pixel fillrate: 16000 MPixel/s Texel Fillrate: 40000 MTexel/s

**Note:** First card, that was able of 1GHz clock on GPU with air cooling.