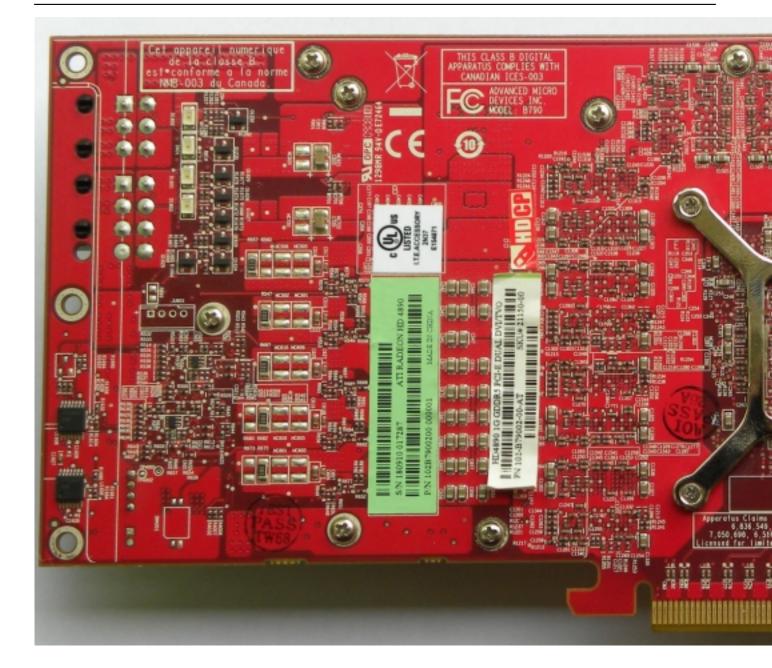

Written by Zaatharen Sunday, 28 July 2013 01:11 - Last Updated Sunday, 28 July 2013 01:21

Core: RV790 925MHz 256bit

Memory: 1GB GDDR5 4000MHz 256bit Year: 2009 Bus: PCI-E16x 2.0 Made: 55nm Transis tors:

9 milion

ROPs: 16 TMUs: 40 DirectX: 10.1 Unified shaders: 800 (v 4.1) Memory bandwith: 12

8 GB/s **Special:** CrossFire

Pixel fillrate: 16000 MPixel/s Texel Fillrate: 40000 MTexel/s

**Note:** First card, that was able of 1GHz clock on GPU with air cooling.