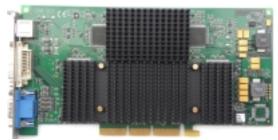

Written by Zaatharen Wednesday, 01 January 2014 03:10 - Last Updated Tuesday, 06 May 2014 09:54

**Core:** IBM GT1000 190MHz 256bit + IBM RC1000 120MHz 256bit **Memory:** 64MB DDR 240MHz 256bit

Year: 2000 Bus: AGP 4x

Pixel fillrate: 410 MPixel/s Texel fillrate: 200 MTexel/s

Note: Originally made by Diamond, ATi bought profi cards division soon after release.

{webgallery}

Written by Zaatharen Wednesday, 01 January 2014 03:10 - Last Updated Tuesday, 06 May 2014 09:54