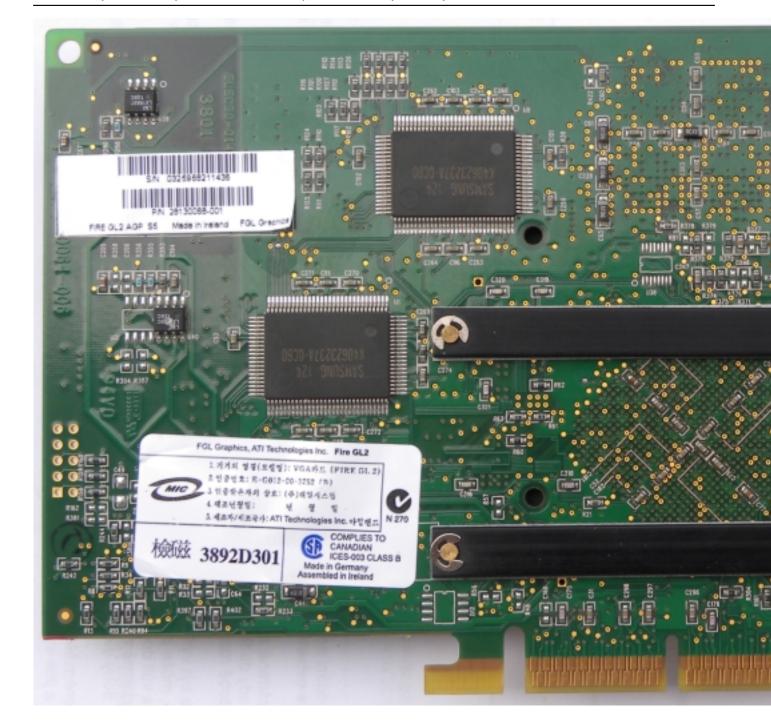

Written by Zaatharen Wednesday, 01 January 2014 03:10 - Last Updated Tuesday, 06 May 2014 09:54

**Core:** IBM GT1000 190MHz 256bit + IBM RC1000 120MHz 256bit **Memory:** 64MB DDR 240MHz 256bit

Year: 2000 Bus: AGP 4x

Pixel fillrate: 410 MPixel/s Texel fillrate: 200 MTexel/s

Note: Originally made by Diamond, ATi bought profi cards division soon after release.

{webgallery}

Written by Zaatharen Wednesday, 01 January 2014 03:10 - Last Updated Tuesday, 06 May 2014 09:54