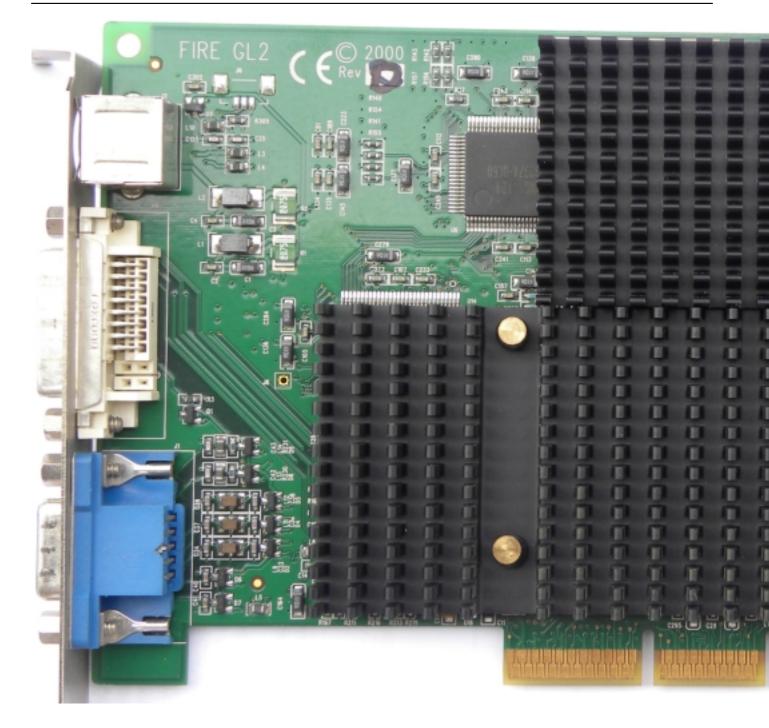

Written by Zaatharen Wednesday, 01 January 2014 03:10 - Last Updated Tuesday, 06 May 2014 09:54

**Core:** IBM GT1000 190MHz 256bit + IBM RC1000 120MHz 256bit **Memory:** 64MB DDR 240MHz 256bit

Year: 2000 Bus: AGP 4x

Pixel fillrate: 410 MPixel/s Texel fillrate: 200 MTexel/s

Note: Originally made by Diamond, ATi bought profi cards division soon after release.

{webgallery}

Written by Zaatharen Wednesday, 01 January 2014 03:10 - Last Updated Tuesday, 06 May 2014 09:54